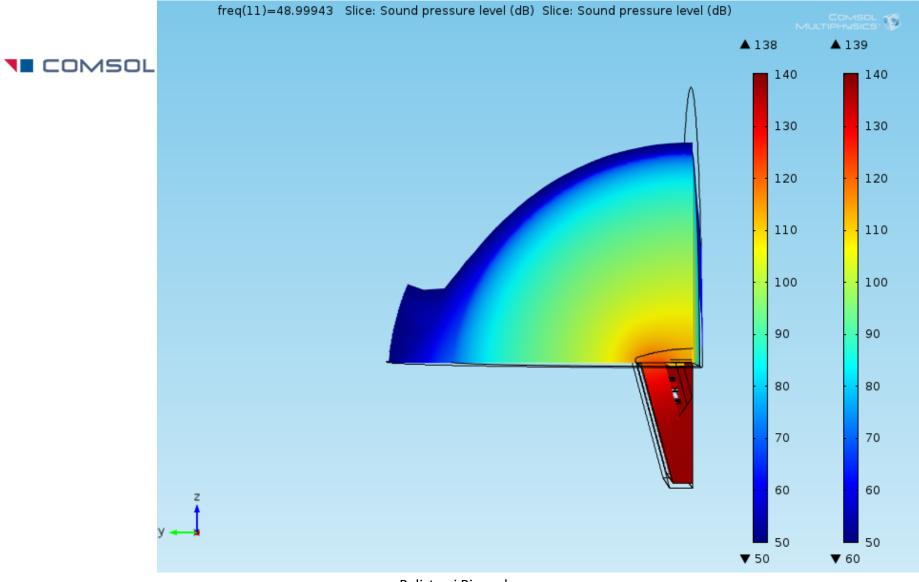

The Absorptive Muffler model was adopted as another physics to add in odrer to simulate damping in pressure acoustics

The Vented Loudspeaker Enclosure model was taken as a template for this simulation

The Vented Loudspeaker Enclosure model was taken as a template for this simulation

The Absorptive Muffler model was adopted as another physics to add in odrer to simulate damping in pressure acoustics

Balistreri Riccardo

Loudspeaker Design Engineer

The Vented Loudspeaker Enclosure model was taken as a template for this simulation