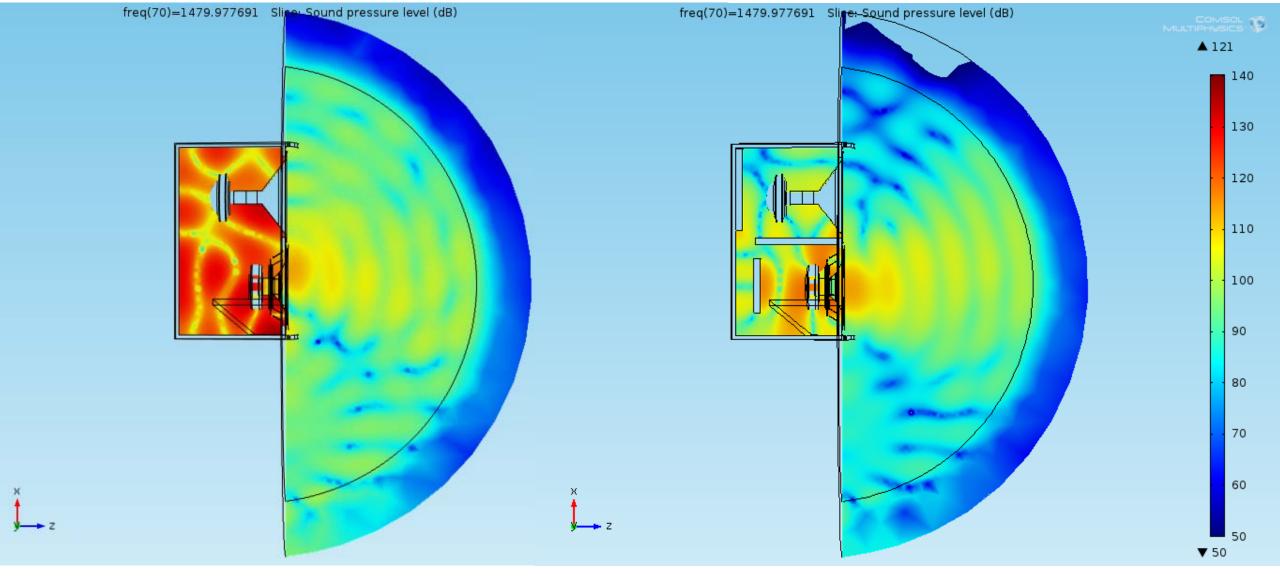

The Absorptive Muffler model was adopted as another physics to add in odrer to simulate damping in pressure acoustics

The Vented Loudspeaker Enclosure model was taken as a template for this simulation

The Vented Loudspeaker Enclosure model was taken as a template for this simulation

The Absorptive Muffler model was adopted as another physics to add in odrer to simulate damping in pressure acoustics

Balistreri Riccardo

Loudspeaker Design Engineer

The Vented Loudspeaker Enclosure model was taken as a template for this simulation

The Baffled Membrane model and Lumped Loudspeaker Driver is useful to understand and in the specific verify the model

Balistreri Riccardo

Loudspeaker Design Engineer

Loudspeaker Design Engineer

Loudspeaker Design Engineer