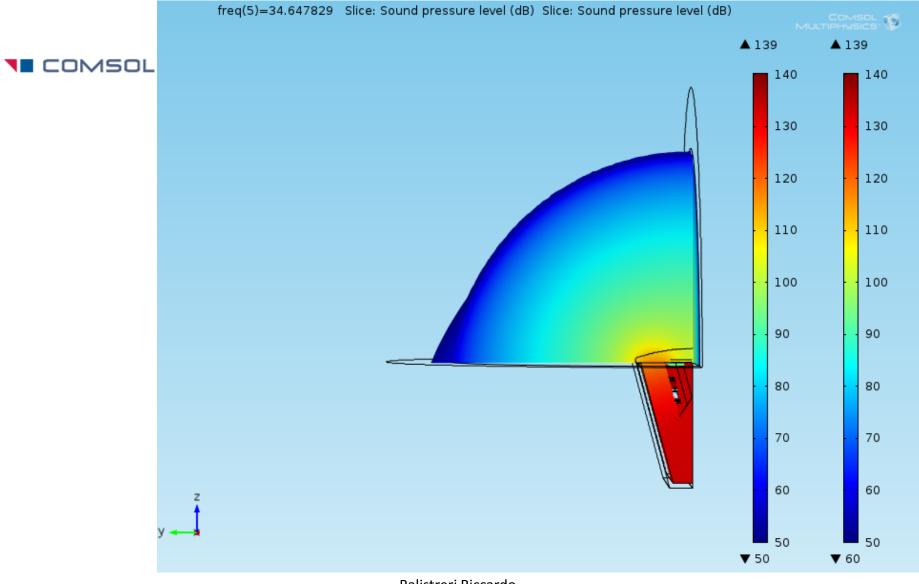

The Absorptive Muffler model was adopted as another physics to add in odrer to simulate damping in pressure acoustics

The Vented Loudspeaker Enclosure model was taken as a template for this simulation

The Vented Loudspeaker Enclosure model was taken as a template for this simulation

The Absorptive Muffler model was adopted as another physics to add in odrer to simulate damping in pressure acoustics

Balistreri Riccardo

Loudspeaker Design Engineer

The Vented Loudspeaker Enclosure model was taken as a template for this simulation

The Baffled Membrane model and Lumped Loudspeaker Driver is useful to understand and in the specific verify the model

Balistreri Riccardo

Loudspeaker Design Engineer

Loudspeaker Design Engineer

Loudspeaker Design Engineer