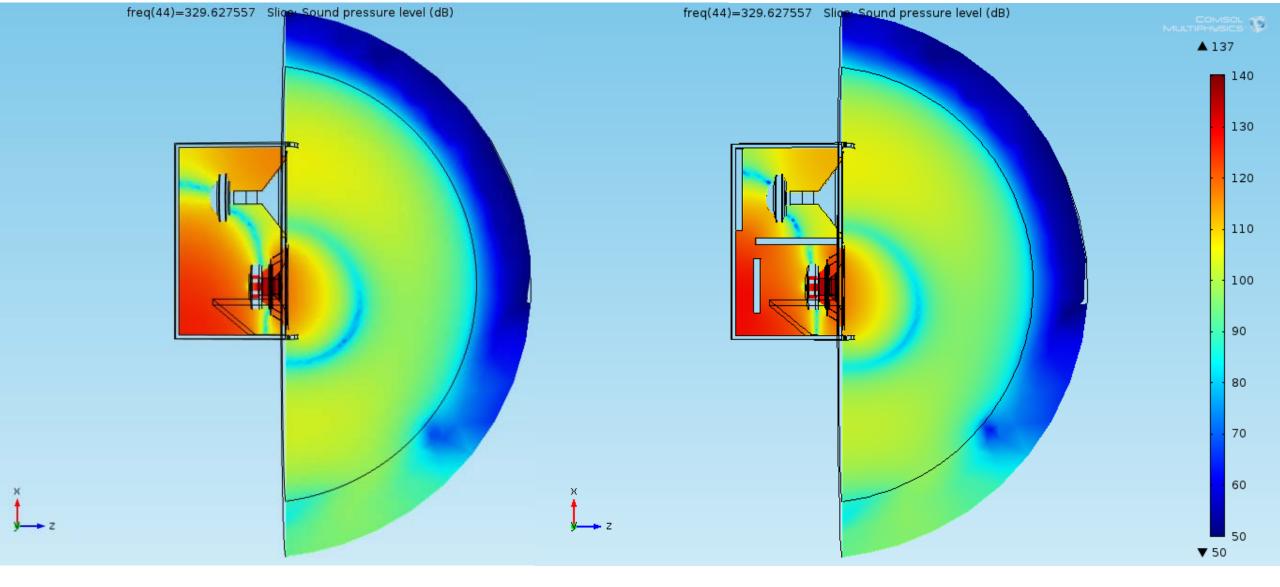

The Absorptive Muffler model was adopted as another physics to add in odrer to simulate damping in pressure acoustics

The Vented Loudspeaker Enclosure model was taken as a template for this simulation

The Vented Loudspeaker Enclosure model was taken as a template for this simulation

The Absorptive Muffler model was adopted as another physics to add in odrer to simulate damping in pressure acoustics

Balistreri Riccardo

Loudspeaker Design Engineer

The Vented Loudspeaker Enclosure model was taken as a template for this simulation

The Baffled Membrane model and Lumped Loudspeaker Driver is useful to understand and in the specific verify the model

Balistreri Riccardo

Loudspeaker Design Engineer

Loudspeaker Design Engineer

Loudspeaker Design Engineer