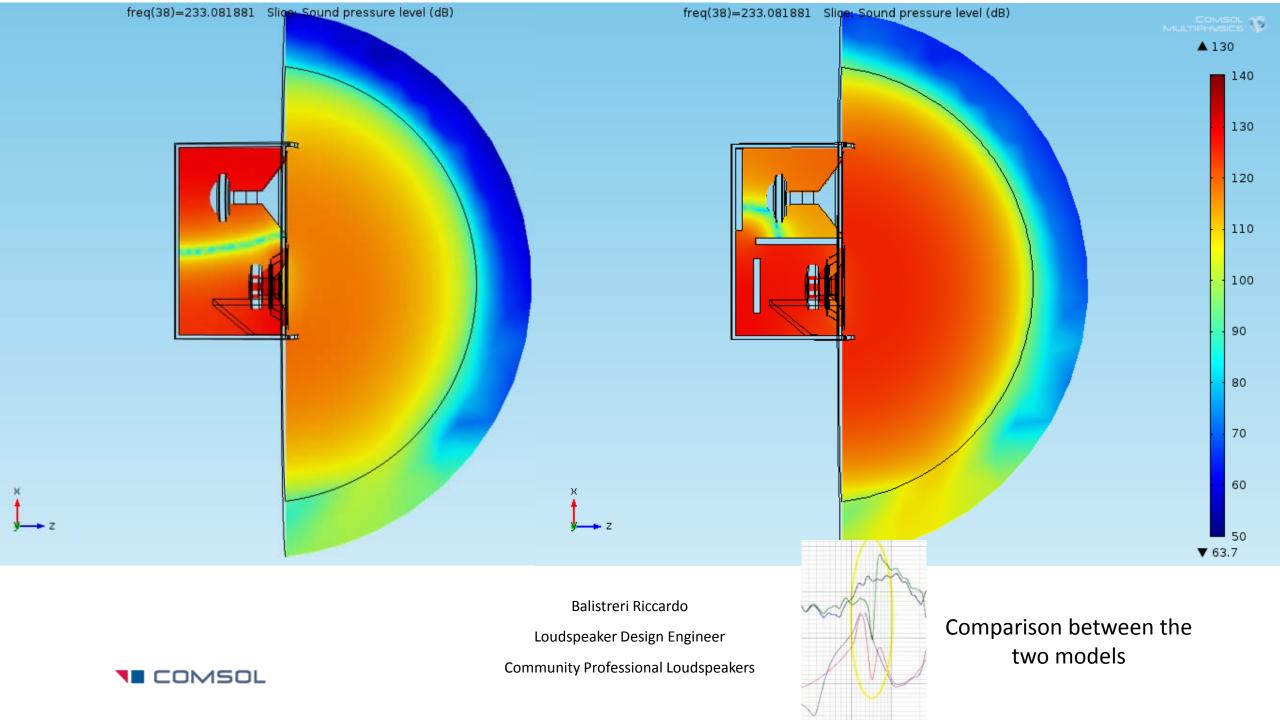

The Absorptive Muffler model was adopted as another physics to add in odrer to simulate damping in pressure acoustics

The Vented Loudspeaker Enclosure model was taken as a template for this simulation

The Vented Loudspeaker Enclosure model was taken as a template for this simulation

The Absorptive Muffler model was adopted as another physics to add in odrer to simulate damping in pressure acoustics

Balistreri Riccardo

Loudspeaker Design Engineer

The Vented Loudspeaker Enclosure model was taken as a template for this simulation

The Baffled Membrane model and Lumped Loudspeaker Driver is useful to understand and in the specific verify the model

Balistreri Riccardo

Loudspeaker Design Engineer

Loudspeaker Design Engineer

Loudspeaker Design Engineer