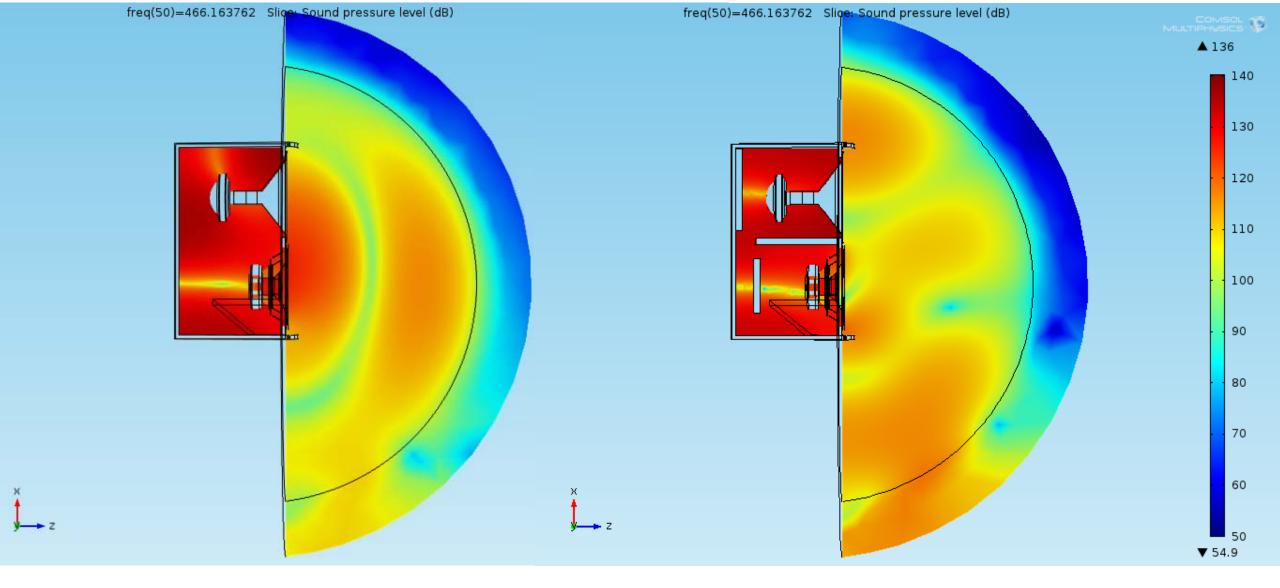

The Absorptive Muffler model was adopted as another physics to add in odrer to simulate damping in pressure acoustics

The Vented Loudspeaker Enclosure model was taken as a template for this simulation

The Vented Loudspeaker Enclosure model was taken as a template for this simulation

The Absorptive Muffler model was adopted as another physics to add in odrer to simulate damping in pressure acoustics

Balistreri Riccardo

Loudspeaker Design Engineer

The Vented Loudspeaker Enclosure model was taken as a template for this simulation

The Baffled Membrane model and Lumped Loudspeaker Driver is useful to understand and in the specific verify the model

Balistreri Riccardo

Loudspeaker Design Engineer

Loudspeaker Design Engineer

Loudspeaker Design Engineer