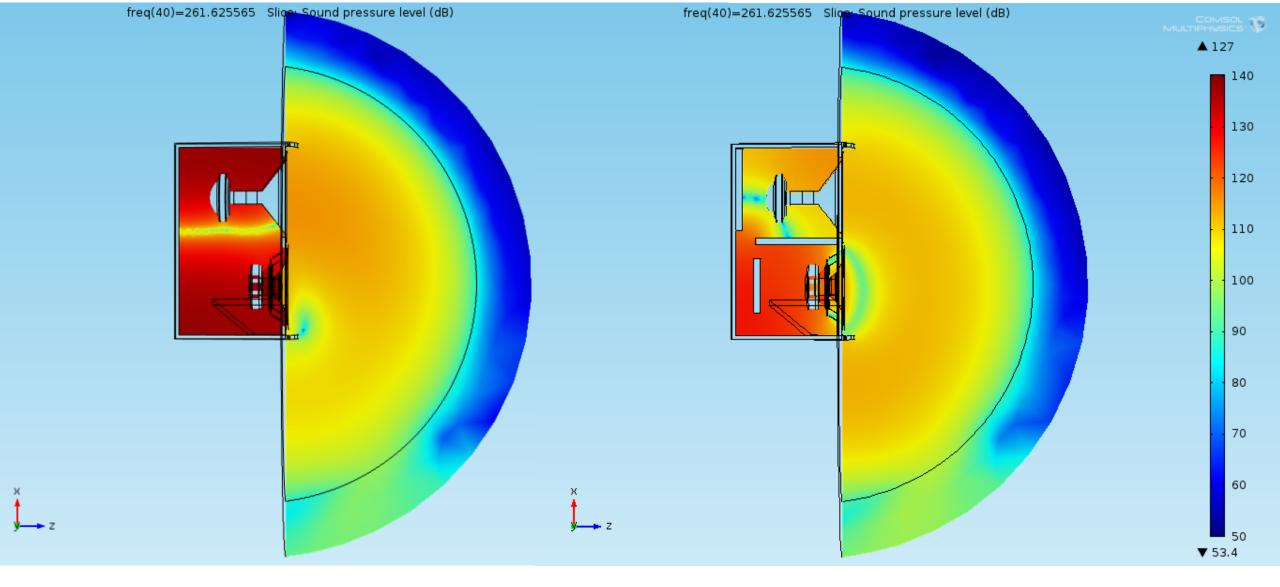

The Absorptive Muffler model was adopted as another physics to add in odrer to simulate damping in pressure acoustics

The Vented Loudspeaker Enclosure model was taken as a template for this simulation

The Vented Loudspeaker Enclosure model was taken as a template for this simulation

The Absorptive Muffler model was adopted as another physics to add in odrer to simulate damping in pressure acoustics

Balistreri Riccardo

Loudspeaker Design Engineer

The Vented Loudspeaker Enclosure model was taken as a template for this simulation

The Baffled Membrane model and Lumped Loudspeaker Driver is useful to understand and in the specific verify the model

Balistreri Riccardo

Loudspeaker Design Engineer

Loudspeaker Design Engineer

Loudspeaker Design Engineer