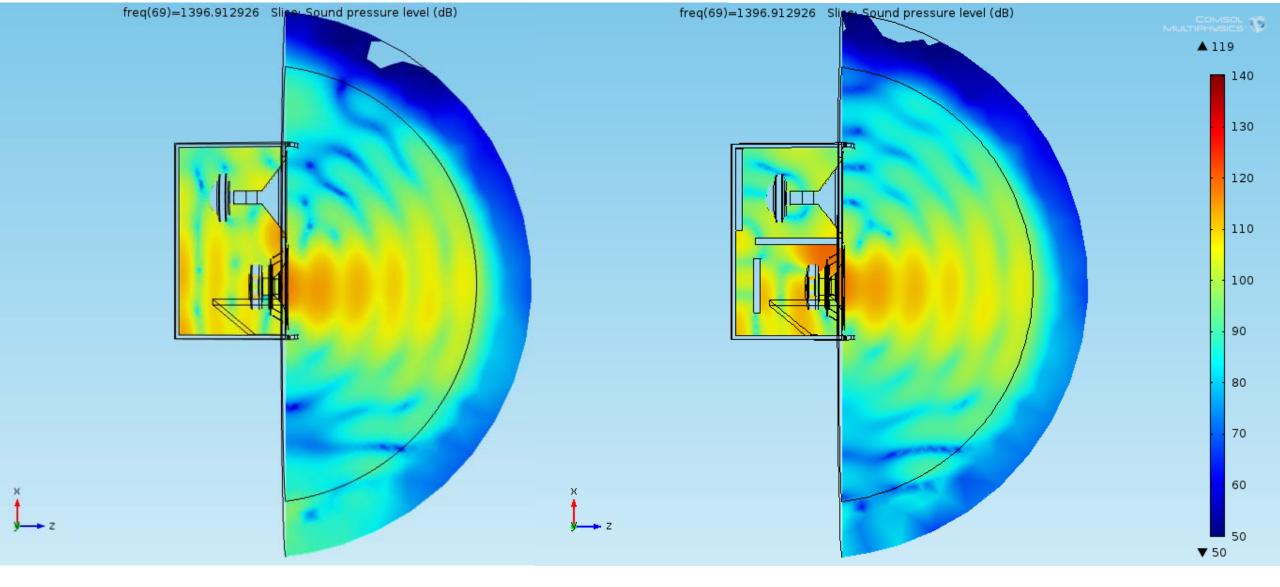

The Absorptive Muffler model was adopted as another physics to add in odrer to simulate damping in pressure acoustics

The Vented Loudspeaker Enclosure model was taken as a template for this simulation

The Vented Loudspeaker Enclosure model was taken as a template for this simulation

The Absorptive Muffler model was adopted as another physics to add in odrer to simulate damping in pressure acoustics

Balistreri Riccardo

Loudspeaker Design Engineer

The Vented Loudspeaker Enclosure model was taken as a template for this simulation

The Baffled Membrane model and Lumped Loudspeaker Driver is useful to understand and in the specific verify the model

Balistreri Riccardo

Loudspeaker Design Engineer

Loudspeaker Design Engineer

Loudspeaker Design Engineer