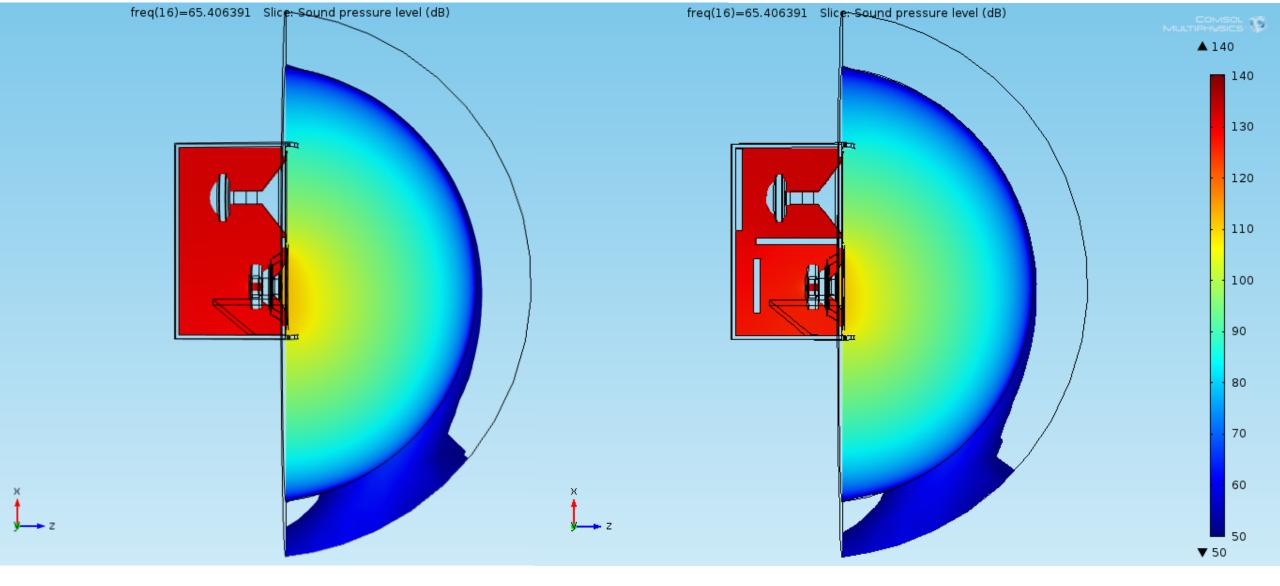

The Absorptive Muffler model was adopted as another physics to add in odrer to simulate damping in pressure acoustics

The Vented Loudspeaker Enclosure model was taken as a template for this simulation

The Vented Loudspeaker Enclosure model was taken as a template for this simulation

The Absorptive Muffler model was adopted as another physics to add in odrer to simulate damping in pressure acoustics

Balistreri Riccardo

Loudspeaker Design Engineer

The Vented Loudspeaker Enclosure model was taken as a template for this simulation

The Baffled Membrane model and Lumped Loudspeaker Driver is useful to understand and in the specific verify the model

Balistreri Riccardo

Loudspeaker Design Engineer

Loudspeaker Design Engineer

Loudspeaker Design Engineer