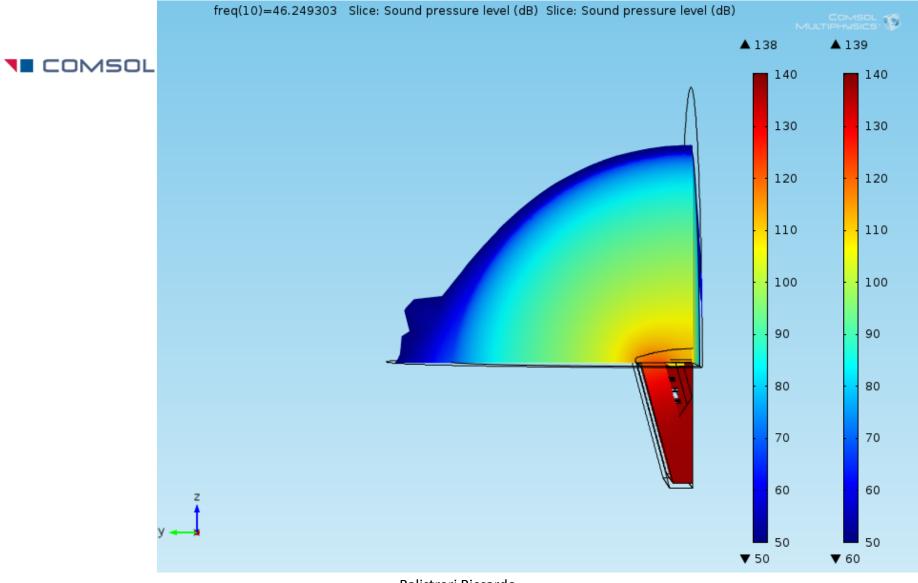

The Absorptive Muffler model was adopted as another physics to add in odrer to simulate damping in pressure acoustics

The Vented Loudspeaker Enclosure model was taken as a template for this simulation

The Vented Loudspeaker Enclosure model was taken as a template for this simulation

The Absorptive Muffler model was adopted as another physics to add in odrer to simulate damping in pressure acoustics

Balistreri Riccardo

Loudspeaker Design Engineer

The Vented Loudspeaker Enclosure model was taken as a template for this simulation

The Baffled Membrane model and Lumped Loudspeaker Driver is useful to understand and in the specific verify the model

Balistreri Riccardo

Loudspeaker Design Engineer

Loudspeaker Design Engineer

Loudspeaker Design Engineer