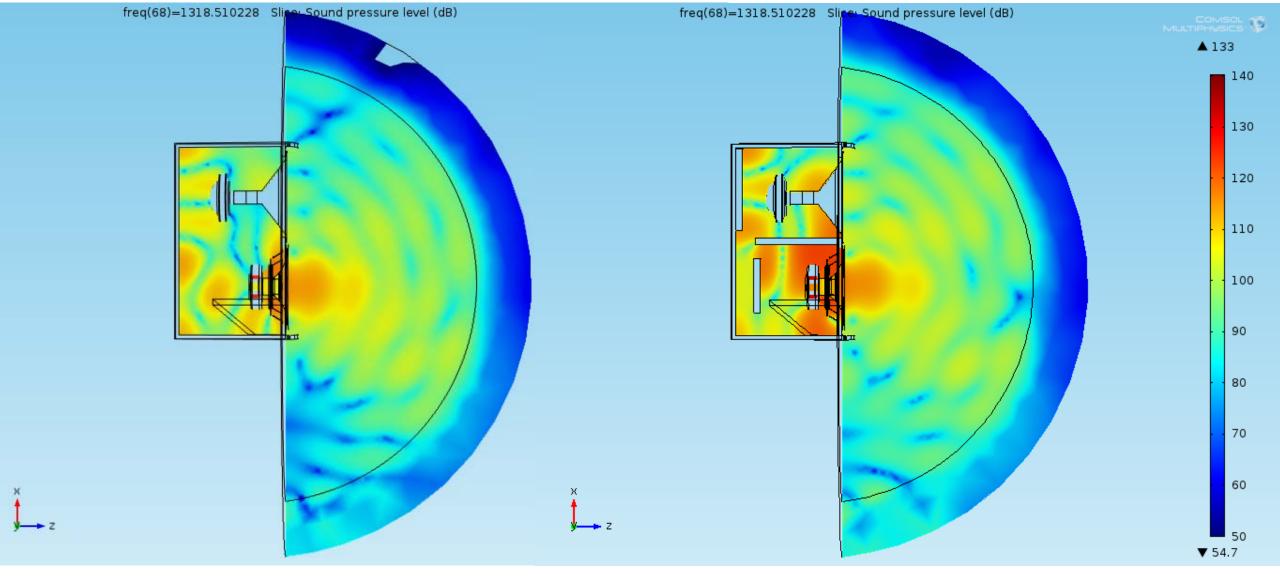

The Absorptive Muffler model was adopted as another physics to add in odrer to simulate damping in pressure acoustics

The Vented Loudspeaker Enclosure model was taken as a template for this simulation

The Vented Loudspeaker Enclosure model was taken as a template for this simulation

The Absorptive Muffler model was adopted as another physics to add in odrer to simulate damping in pressure acoustics

Balistreri Riccardo

Loudspeaker Design Engineer

The Vented Loudspeaker Enclosure model was taken as a template for this simulation

The Baffled Membrane model and Lumped Loudspeaker Driver is useful to understand and in the specific verify the model

Balistreri Riccardo

Loudspeaker Design Engineer

Loudspeaker Design Engineer

Loudspeaker Design Engineer