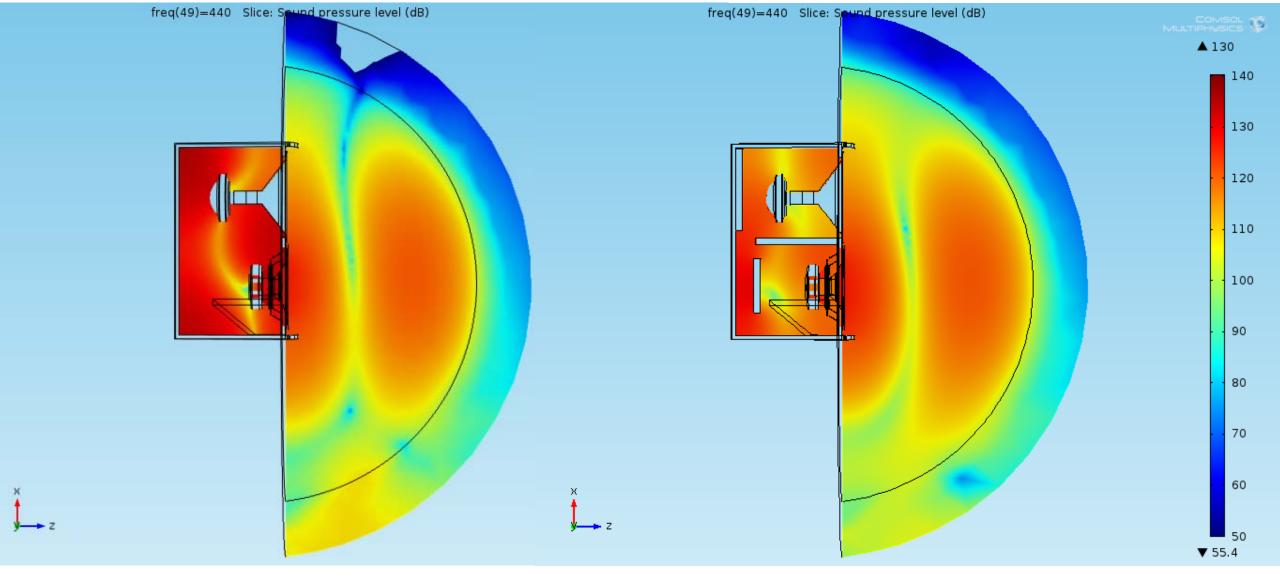

The Absorptive Muffler model was adopted as another physics to add in odrer to simulate damping in pressure acoustics

The Vented Loudspeaker Enclosure model was taken as a template for this simulation

The Vented Loudspeaker Enclosure model was taken as a template for this simulation

The Absorptive Muffler model was adopted as another physics to add in odrer to simulate damping in pressure acoustics

Balistreri Riccardo

Loudspeaker Design Engineer

The Vented Loudspeaker Enclosure model was taken as a template for this simulation

The Baffled Membrane model and Lumped Loudspeaker Driver is useful to understand and in the specific verify the model

Balistreri Riccardo

Loudspeaker Design Engineer

Loudspeaker Design Engineer

Loudspeaker Design Engineer