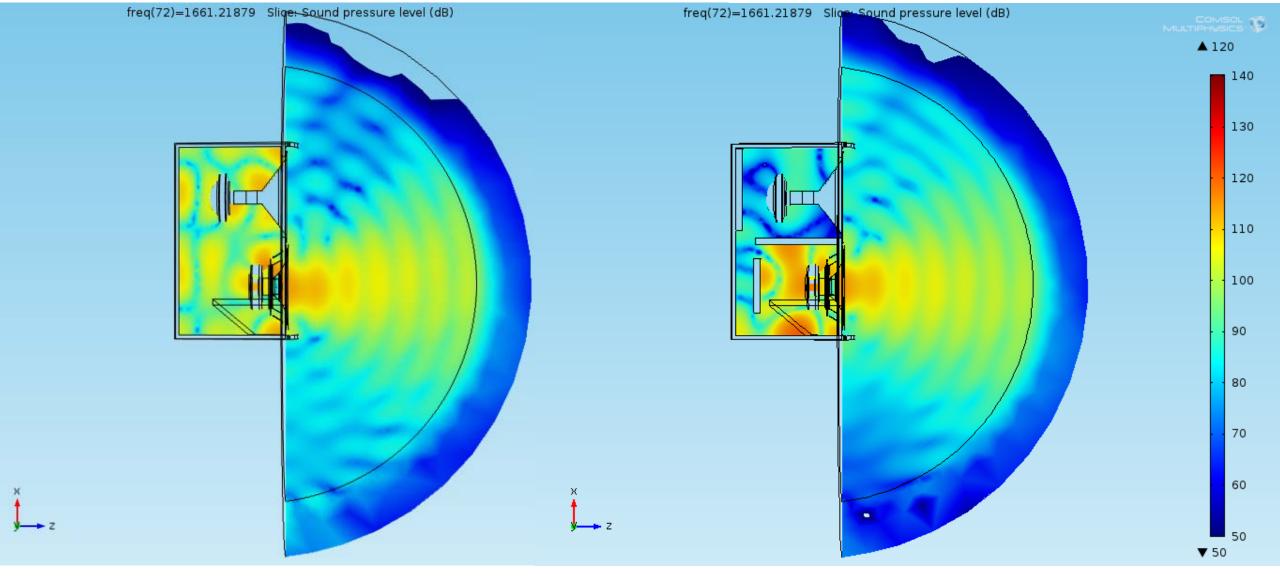

The Absorptive Muffler model was adopted as another physics to add in odrer to simulate damping in pressure acoustics

The Vented Loudspeaker Enclosure model was taken as a template for this simulation

The Vented Loudspeaker Enclosure model was taken as a template for this simulation

The Absorptive Muffler model was adopted as another physics to add in odrer to simulate damping in pressure acoustics

Balistreri Riccardo

Loudspeaker Design Engineer

The Vented Loudspeaker Enclosure model was taken as a template for this simulation

The Baffled Membrane model and Lumped Loudspeaker Driver is useful to understand and in the specific verify the model

Balistreri Riccardo

Loudspeaker Design Engineer

Loudspeaker Design Engineer

Loudspeaker Design Engineer