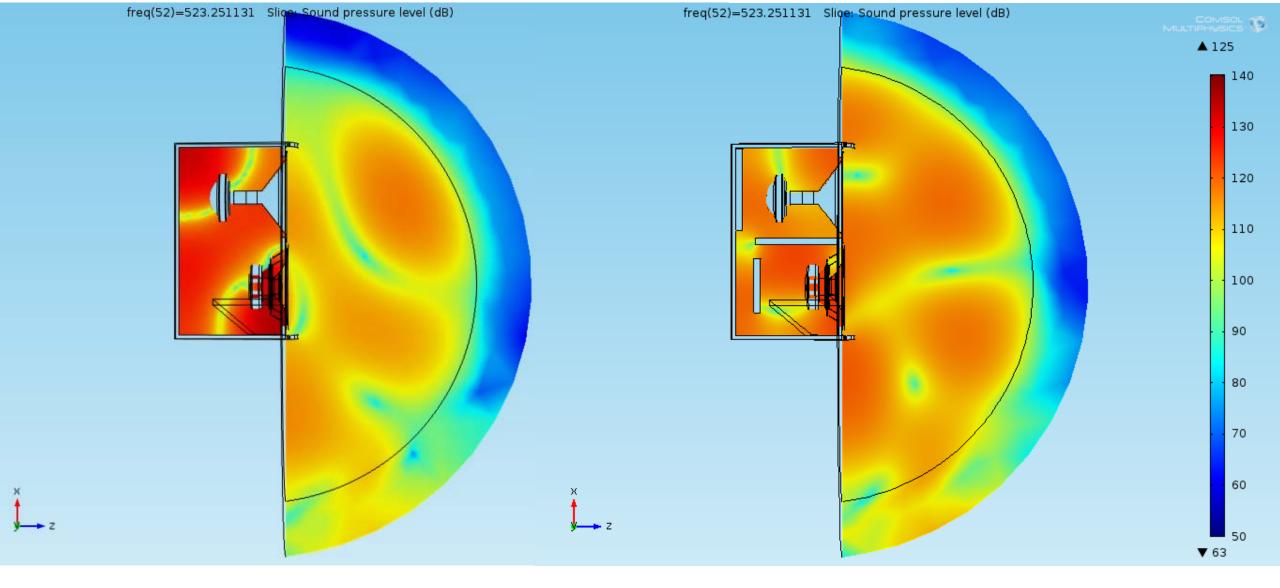

The Absorptive Muffler model was adopted as another physics to add in odrer to simulate damping in pressure acoustics

The Vented Loudspeaker Enclosure model was taken as a template for this simulation

The Vented Loudspeaker Enclosure model was taken as a template for this simulation

The Absorptive Muffler model was adopted as another physics to add in odrer to simulate damping in pressure acoustics

Balistreri Riccardo

Loudspeaker Design Engineer

The Vented Loudspeaker Enclosure model was taken as a template for this simulation

The Baffled Membrane model and Lumped Loudspeaker Driver is useful to understand and in the specific verify the model

Balistreri Riccardo

Loudspeaker Design Engineer

Loudspeaker Design Engineer

Loudspeaker Design Engineer