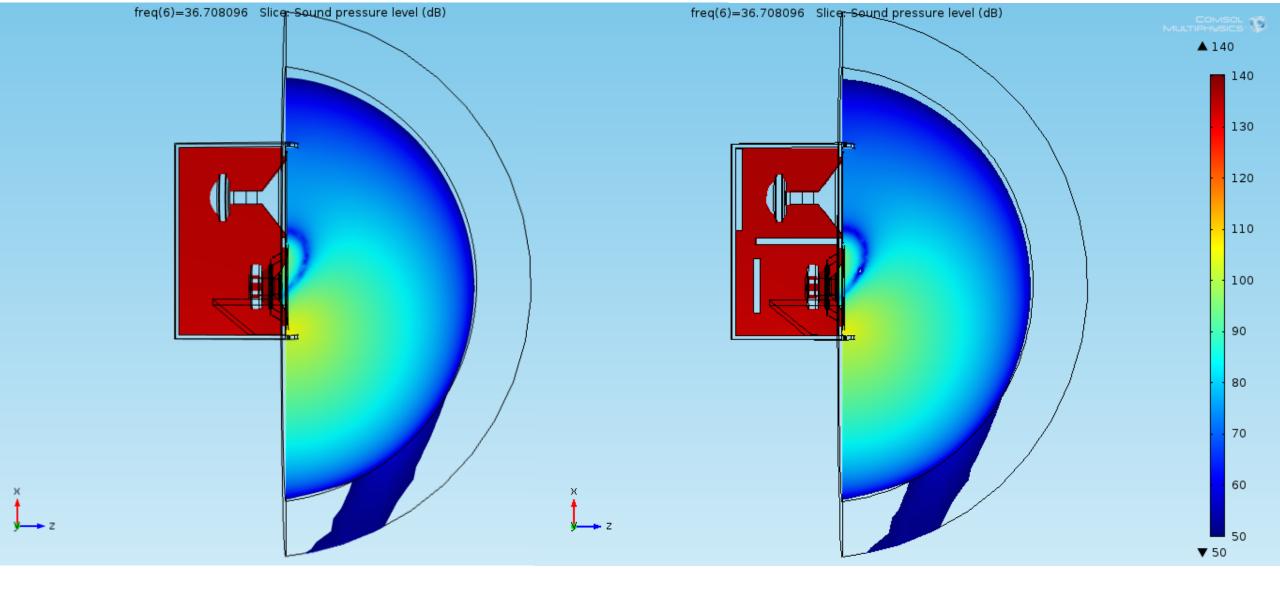

The Absorptive Muffler model was adopted as another physics to add in odrer to simulate damping in pressure acoustics

The Vented Loudspeaker Enclosure model was taken as a template for this simulation

The Vented Loudspeaker Enclosure model was taken as a template for this simulation

The Absorptive Muffler model was adopted as another physics to add in odrer to simulate damping in pressure acoustics

Balistreri Riccardo

Loudspeaker Design Engineer

The Vented Loudspeaker Enclosure model was taken as a template for this simulation

The Baffled Membrane model and Lumped Loudspeaker Driver is useful to understand and in the specific verify the model

Balistreri Riccardo

Loudspeaker Design Engineer

Loudspeaker Design Engineer

Loudspeaker Design Engineer