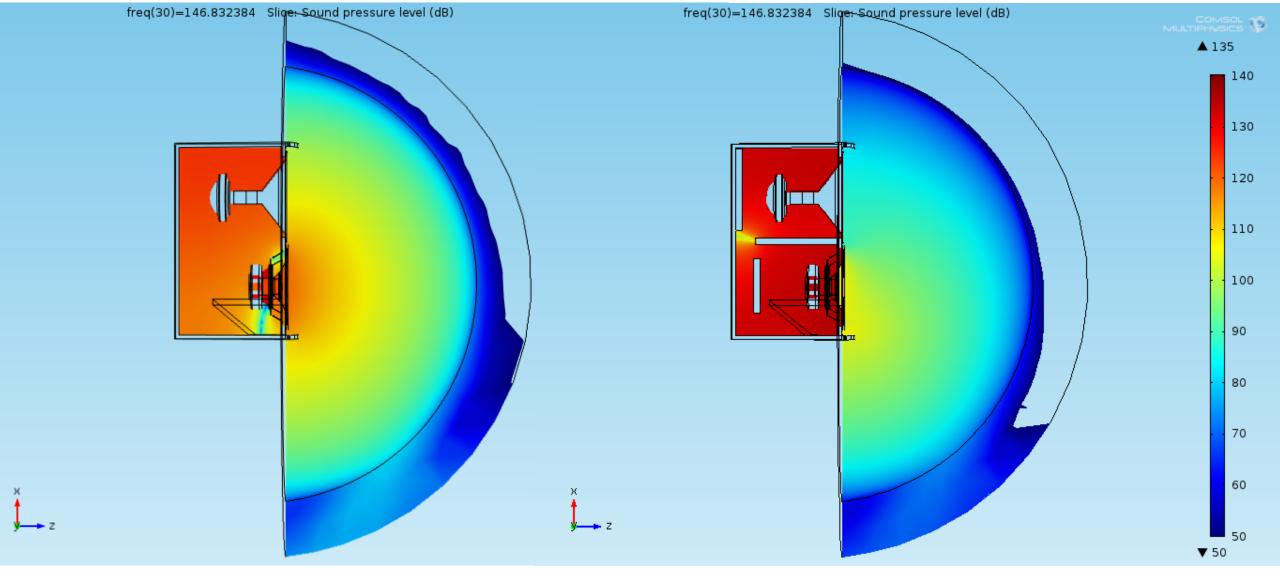

The Absorptive Muffler model was adopted as another physics to add in odrer to simulate damping in pressure acoustics

The Vented Loudspeaker Enclosure model was taken as a template for this simulation

The Vented Loudspeaker Enclosure model was taken as a template for this simulation

The Absorptive Muffler model was adopted as another physics to add in odrer to simulate damping in pressure acoustics

Balistreri Riccardo

Loudspeaker Design Engineer

The Vented Loudspeaker Enclosure model was taken as a template for this simulation

The Baffled Membrane model and Lumped Loudspeaker Driver is useful to understand and in the specific verify the model

Balistreri Riccardo

Loudspeaker Design Engineer

Loudspeaker Design Engineer

Loudspeaker Design Engineer