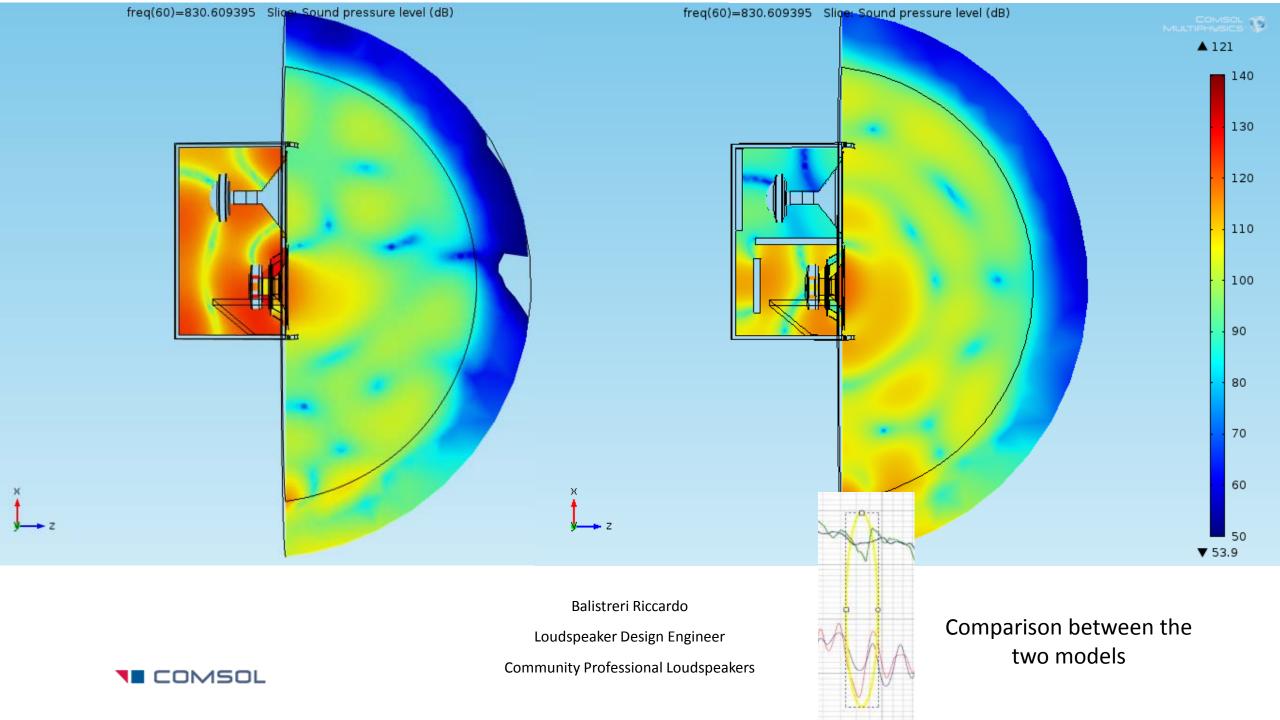

The Absorptive Muffler model was adopted as another physics to add in odrer to simulate damping in pressure acoustics

The Vented Loudspeaker Enclosure model was taken as a template for this simulation

The Vented Loudspeaker Enclosure model was taken as a template for this simulation

The Absorptive Muffler model was adopted as another physics to add in odrer to simulate damping in pressure acoustics

Balistreri Riccardo

Loudspeaker Design Engineer

The Vented Loudspeaker Enclosure model was taken as a template for this simulation

The Baffled Membrane model and Lumped Loudspeaker Driver is useful to understand and in the specific verify the model

Balistreri Riccardo

Loudspeaker Design Engineer

Loudspeaker Design Engineer

Loudspeaker Design Engineer