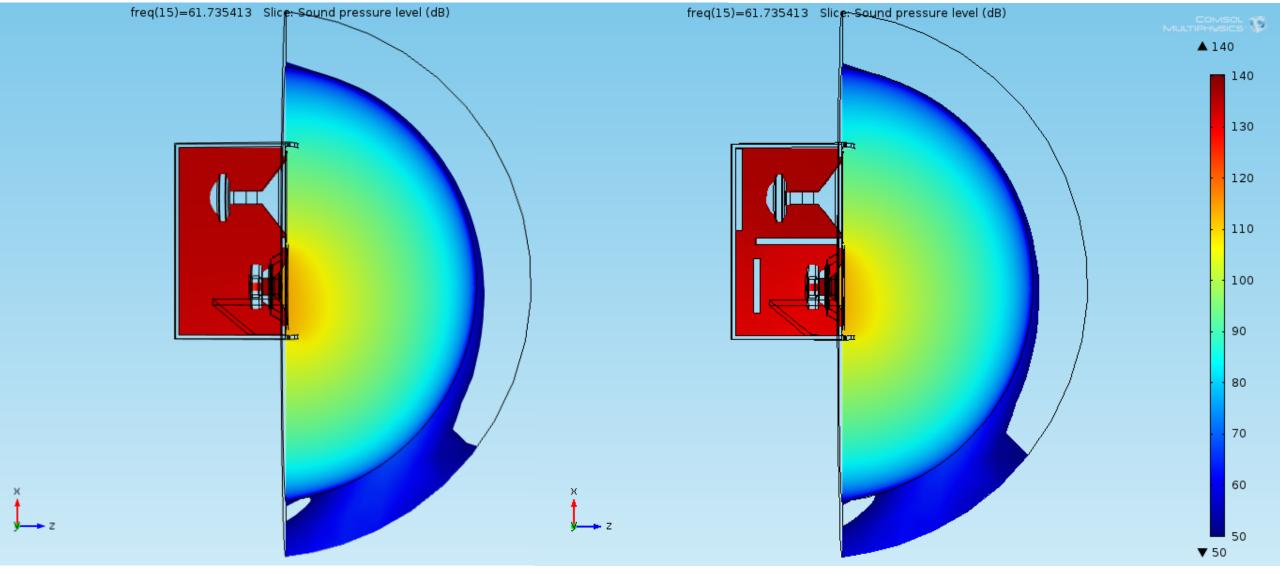

The Absorptive Muffler model was adopted as another physics to add in odrer to simulate damping in pressure acoustics

The Vented Loudspeaker Enclosure model was taken as a template for this simulation

The Vented Loudspeaker Enclosure model was taken as a template for this simulation

The Absorptive Muffler model was adopted as another physics to add in odrer to simulate damping in pressure acoustics

Balistreri Riccardo

Loudspeaker Design Engineer

The Vented Loudspeaker Enclosure model was taken as a template for this simulation

The Baffled Membrane model and Lumped Loudspeaker Driver is useful to understand and in the specific verify the model

Balistreri Riccardo

Loudspeaker Design Engineer

Loudspeaker Design Engineer

Loudspeaker Design Engineer