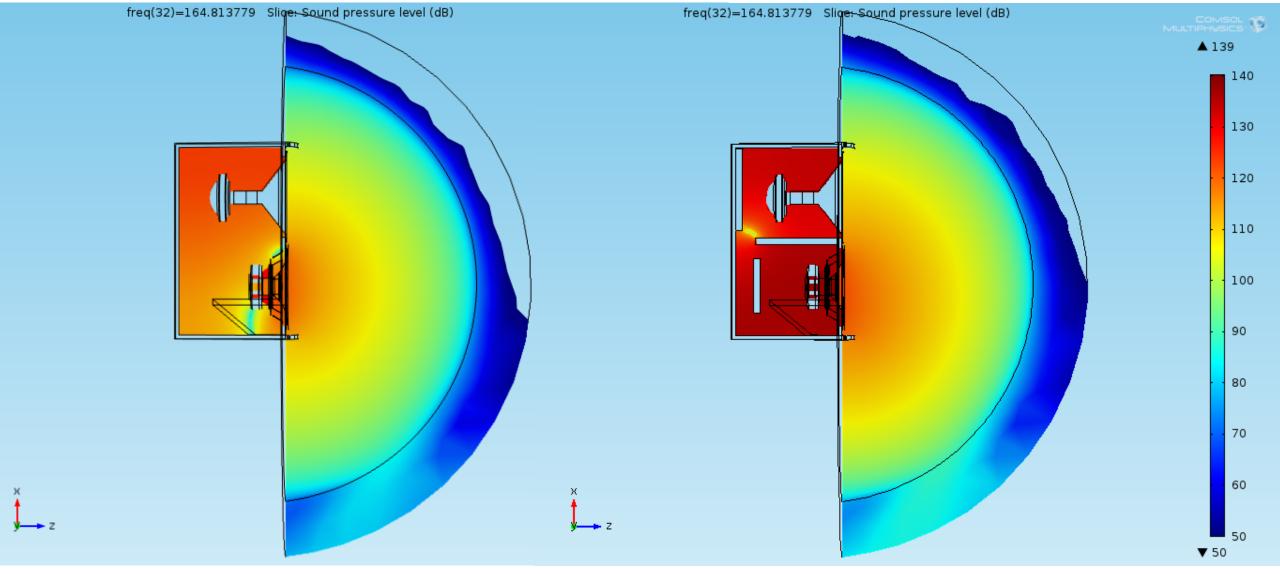

The Absorptive Muffler model was adopted as another physics to add in odrer to simulate damping in pressure acoustics

The Vented Loudspeaker Enclosure model was taken as a template for this simulation

The Vented Loudspeaker Enclosure model was taken as a template for this simulation

The Absorptive Muffler model was adopted as another physics to add in odrer to simulate damping in pressure acoustics

Balistreri Riccardo

Loudspeaker Design Engineer

The Vented Loudspeaker Enclosure model was taken as a template for this simulation

The Baffled Membrane model and Lumped Loudspeaker Driver is useful to understand and in the specific verify the model

Balistreri Riccardo

Loudspeaker Design Engineer

Loudspeaker Design Engineer

Loudspeaker Design Engineer