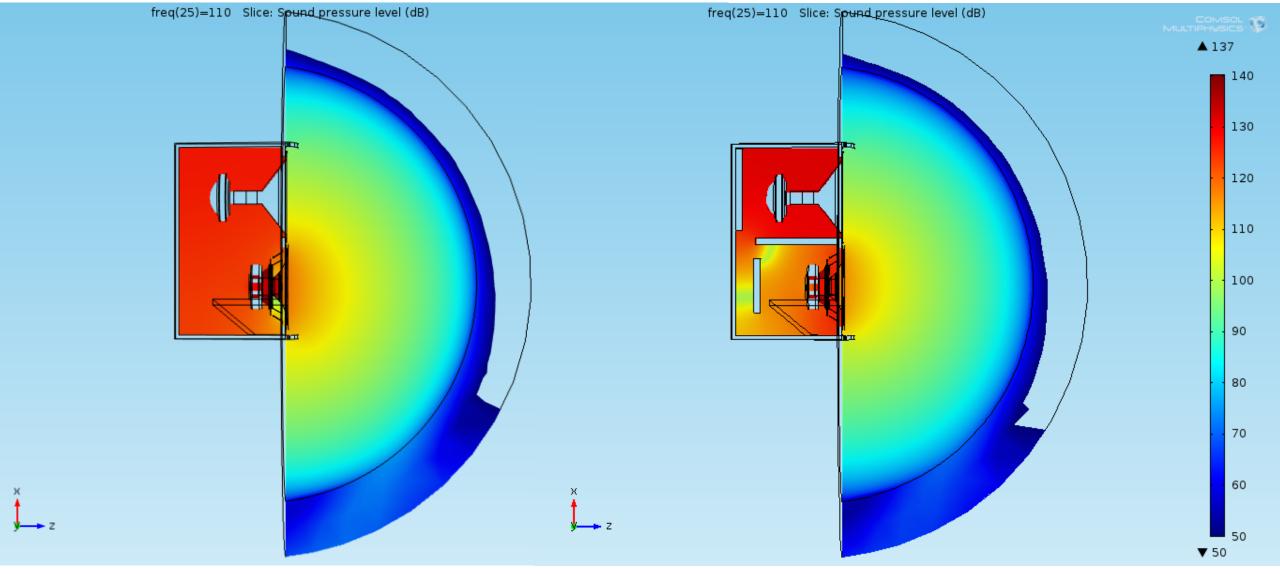

The Absorptive Muffler model was adopted as another physics to add in odrer to simulate damping in pressure acoustics

The Vented Loudspeaker Enclosure model was taken as a template for this simulation

The Vented Loudspeaker Enclosure model was taken as a template for this simulation

The Absorptive Muffler model was adopted as another physics to add in odrer to simulate damping in pressure acoustics

Balistreri Riccardo

Loudspeaker Design Engineer

The Vented Loudspeaker Enclosure model was taken as a template for this simulation

The Baffled Membrane model and Lumped Loudspeaker Driver is useful to understand and in the specific verify the model

Balistreri Riccardo

Loudspeaker Design Engineer

Loudspeaker Design Engineer

Loudspeaker Design Engineer