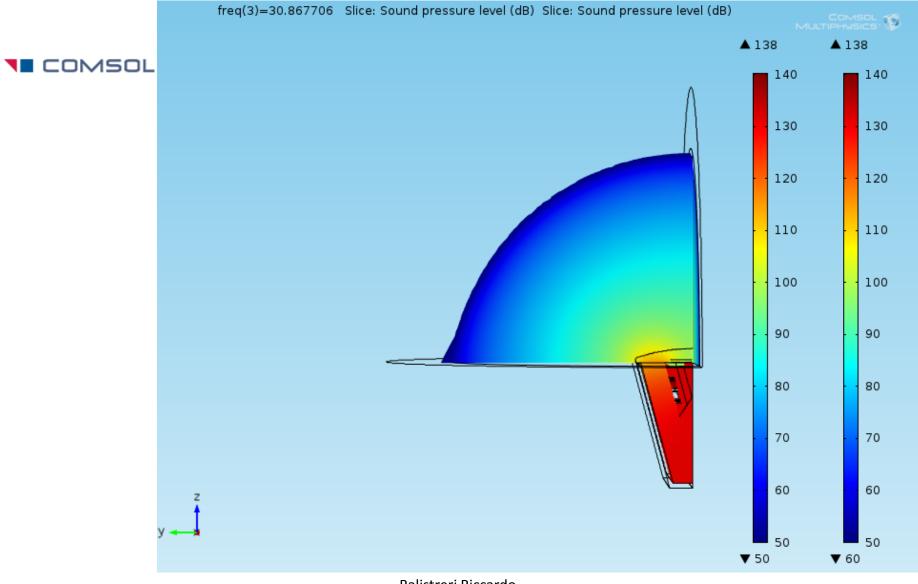

The Absorptive Muffler model was adopted as another physics to add in odrer to simulate damping in pressure acoustics

The Vented Loudspeaker Enclosure model was taken as a template for this simulation

The Vented Loudspeaker Enclosure model was taken as a template for this simulation

The Absorptive Muffler model was adopted as another physics to add in odrer to simulate damping in pressure acoustics

Balistreri Riccardo

Loudspeaker Design Engineer

The Vented Loudspeaker Enclosure model was taken as a template for this simulation

The Baffled Membrane model and Lumped Loudspeaker Driver is useful to understand and in the specific verify the model

Balistreri Riccardo

Loudspeaker Design Engineer

Loudspeaker Design Engineer

Loudspeaker Design Engineer