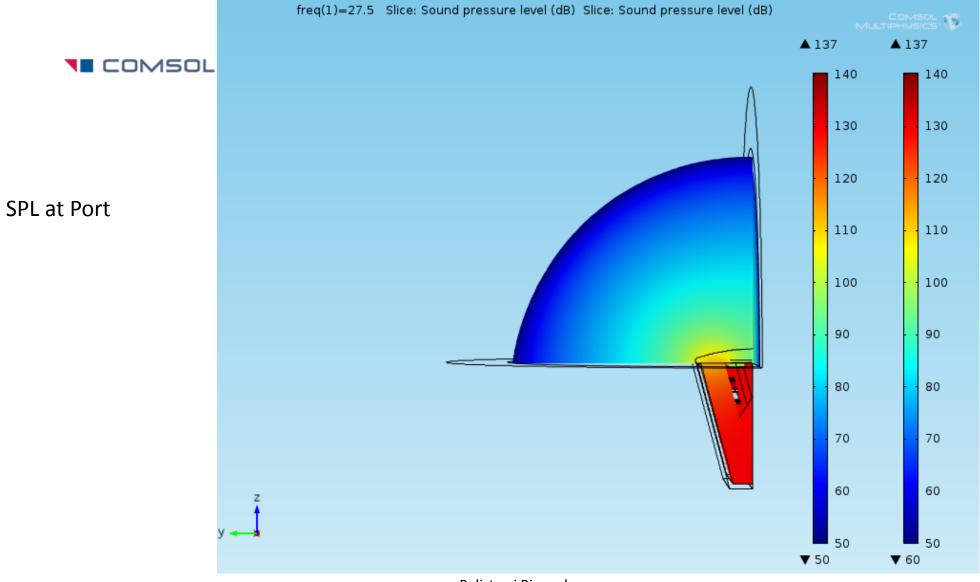

The Baffled Membrane model and Lumped Loudspeaker Driver is useful to understand and in the specific verify the model

Balistreri Riccardo

Loudspeaker Design Engineer

Loudspeaker Design Engineer

Loudspeaker Design Engineer