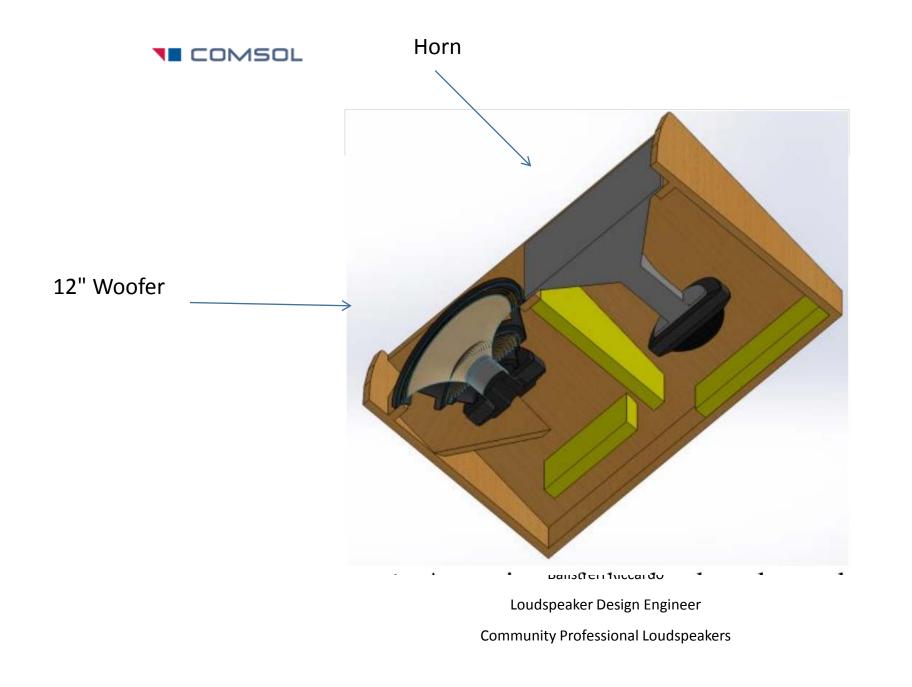

## Cabinet Size The Cabinet had aspect constraints due to industrial design and the size of the loudspeaker drivers, in the specific a 12" Woofer and a horn of mouth of similar size

Balistreri Riccardo

## Cabinet Shape The loudspeaker was designed for the purpose of fixed installation on venues, quite often such cabinets they have to be shaped so that the mount as cluster of several units to increase coverage