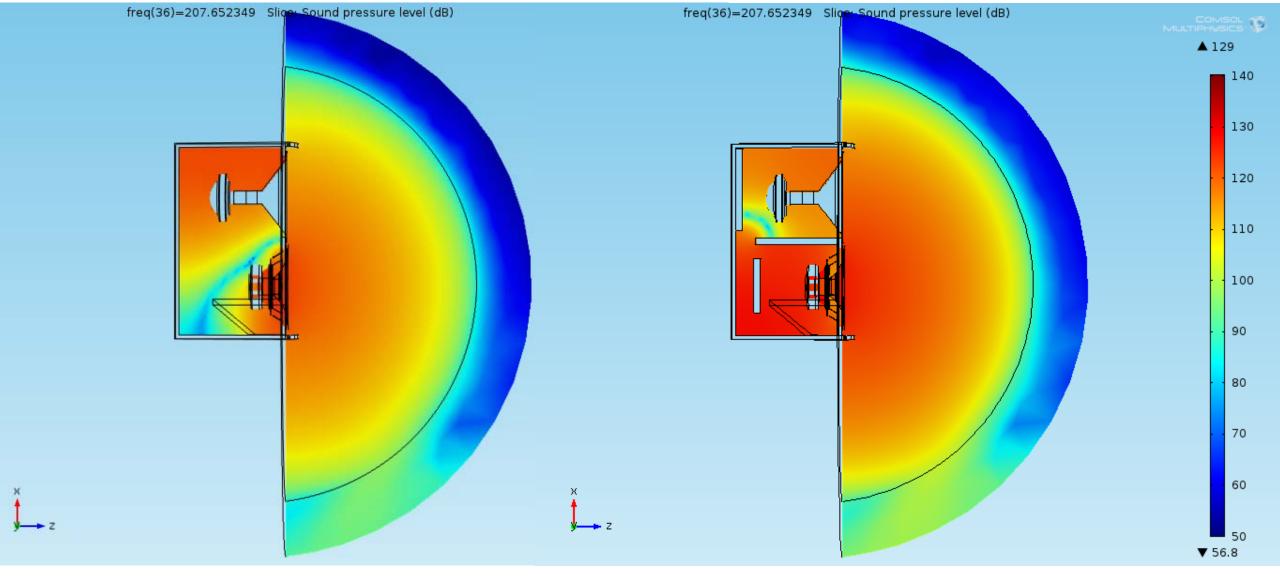

The Absorptive Muffler model was adopted as another physics to add in odrer to simulate damping in pressure acoustics

The Vented Loudspeaker Enclosure model was taken as a template for this simulation

The Vented Loudspeaker Enclosure model was taken as a template for this simulation

The Absorptive Muffler model was adopted as another physics to add in odrer to simulate damping in pressure acoustics

Balistreri Riccardo

Loudspeaker Design Engineer

The Vented Loudspeaker Enclosure model was taken as a template for this simulation

The Baffled Membrane model and Lumped Loudspeaker Driver is useful to understand and in the specific verify the model

Balistreri Riccardo

Loudspeaker Design Engineer

Loudspeaker Design Engineer

Loudspeaker Design Engineer