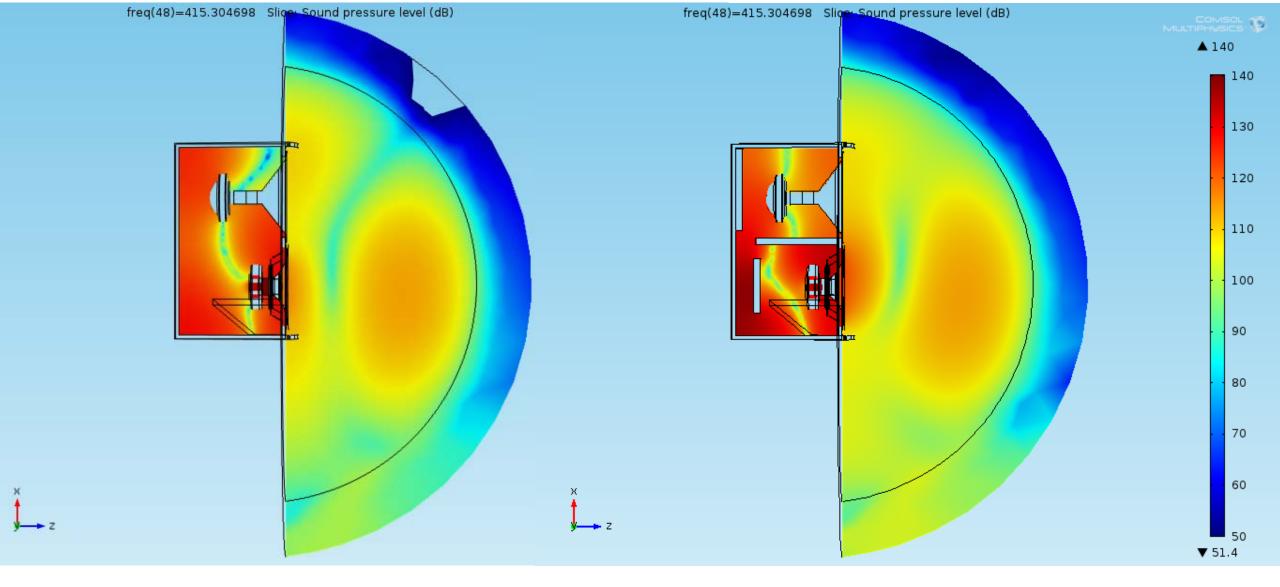

The Absorptive Muffler model was adopted as another physics to add in odrer to simulate damping in pressure acoustics

The Vented Loudspeaker Enclosure model was taken as a template for this simulation

The Vented Loudspeaker Enclosure model was taken as a template for this simulation

The Absorptive Muffler model was adopted as another physics to add in odrer to simulate damping in pressure acoustics

Balistreri Riccardo

Loudspeaker Design Engineer

The Vented Loudspeaker Enclosure model was taken as a template for this simulation

The Baffled Membrane model and Lumped Loudspeaker Driver is useful to understand and in the specific verify the model

Balistreri Riccardo

Loudspeaker Design Engineer

Loudspeaker Design Engineer

Loudspeaker Design Engineer