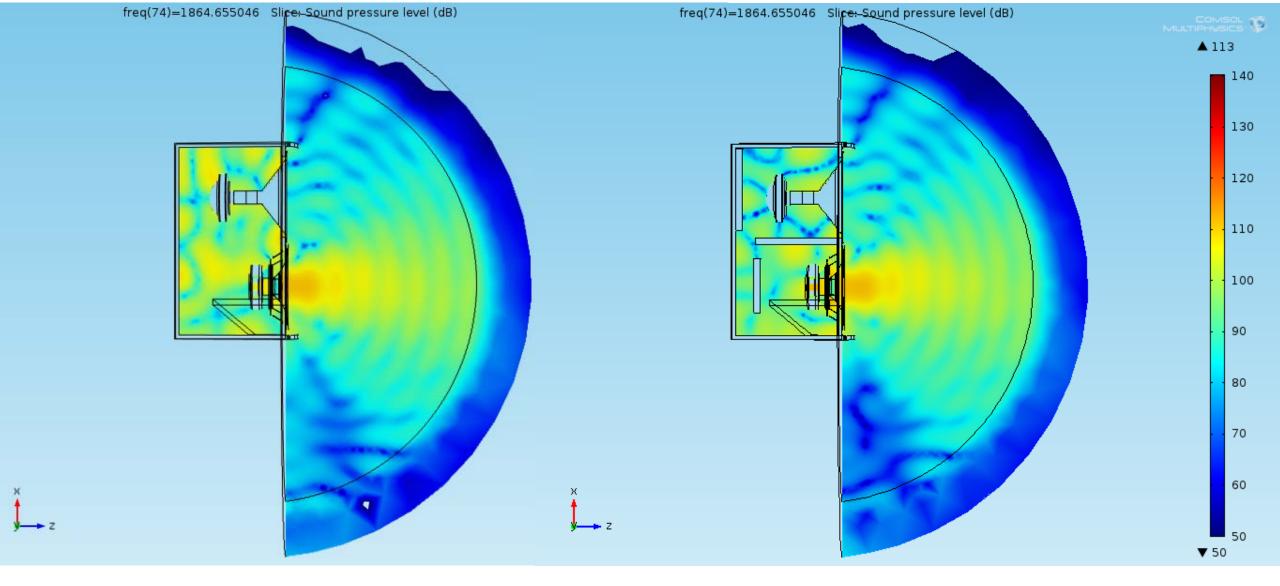

The Absorptive Muffler model was adopted as another physics to add in odrer to simulate damping in pressure acoustics

The Vented Loudspeaker Enclosure model was taken as a template for this simulation

The Vented Loudspeaker Enclosure model was taken as a template for this simulation

The Absorptive Muffler model was adopted as another physics to add in odrer to simulate damping in pressure acoustics

Balistreri Riccardo

Loudspeaker Design Engineer

The Vented Loudspeaker Enclosure model was taken as a template for this simulation

The Baffled Membrane model and Lumped Loudspeaker Driver is useful to understand and in the specific verify the model

Balistreri Riccardo

Loudspeaker Design Engineer

Loudspeaker Design Engineer

Loudspeaker Design Engineer