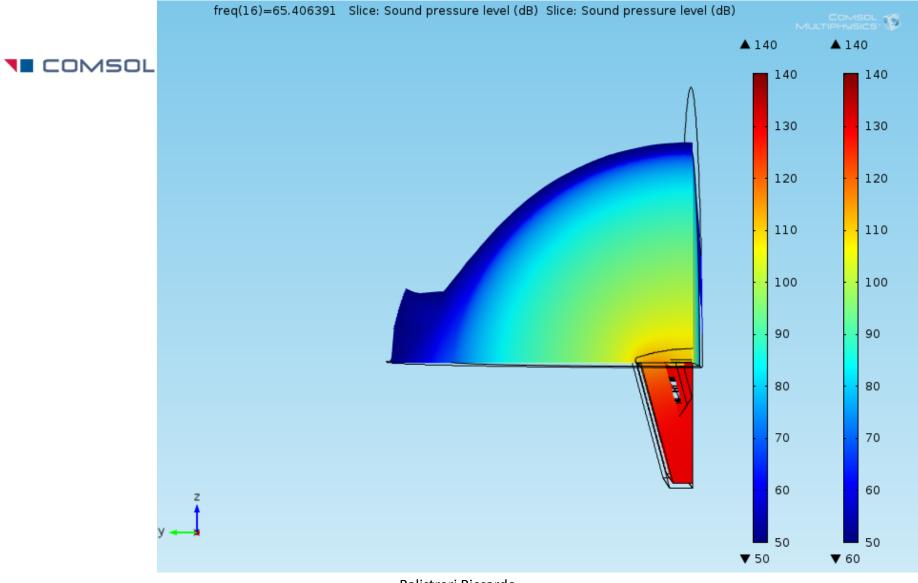

The Absorptive Muffler model was adopted as another physics to add in odrer to simulate damping in pressure acoustics

The Vented Loudspeaker Enclosure model was taken as a template for this simulation

The Vented Loudspeaker Enclosure model was taken as a template for this simulation

The Absorptive Muffler model was adopted as another physics to add in odrer to simulate damping in pressure acoustics

Balistreri Riccardo

Loudspeaker Design Engineer

The Vented Loudspeaker Enclosure model was taken as a template for this simulation