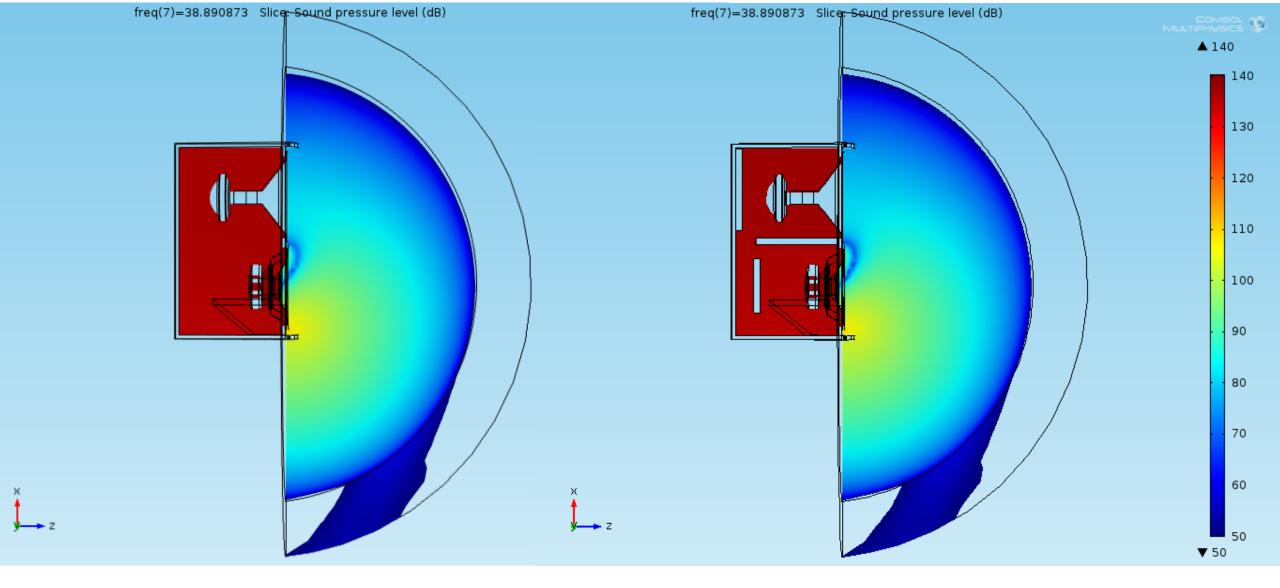

The Absorptive Muffler model was adopted as another physics to add in odrer to simulate damping in pressure acoustics

The Vented Loudspeaker Enclosure model was taken as a template for this simulation

The Vented Loudspeaker Enclosure model was taken as a template for this simulation

The Absorptive Muffler model was adopted as another physics to add in odrer to simulate damping in pressure acoustics

Balistreri Riccardo

Loudspeaker Design Engineer

The Vented Loudspeaker Enclosure model was taken as a template for this simulation

The Baffled Membrane model and Lumped Loudspeaker Driver is useful to understand and in the specific verify the model

Balistreri Riccardo

Loudspeaker Design Engineer

Loudspeaker Design Engineer

Loudspeaker Design Engineer