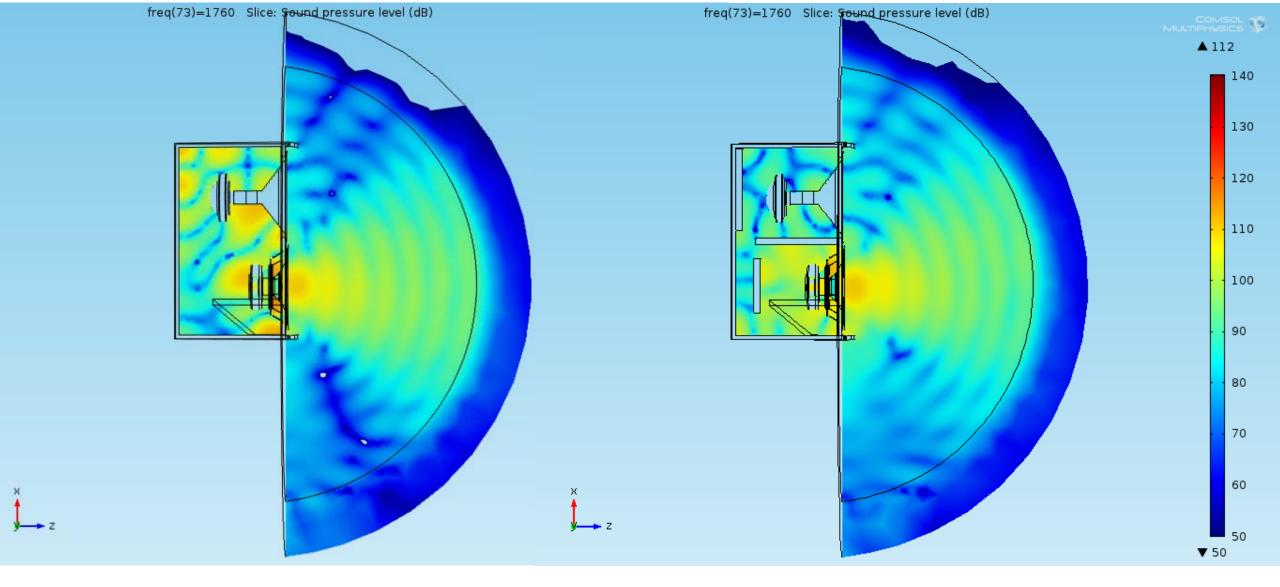

The Absorptive Muffler model was adopted as another physics to add in odrer to simulate damping in pressure acoustics

The Vented Loudspeaker Enclosure model was taken as a template for this simulation

The Vented Loudspeaker Enclosure model was taken as a template for this simulation

The Absorptive Muffler model was adopted as another physics to add in odrer to simulate damping in pressure acoustics

Balistreri Riccardo

Loudspeaker Design Engineer

The Vented Loudspeaker Enclosure model was taken as a template for this simulation

The Baffled Membrane model and Lumped Loudspeaker Driver is useful to understand and in the specific verify the model

Balistreri Riccardo

Loudspeaker Design Engineer

Loudspeaker Design Engineer

Loudspeaker Design Engineer