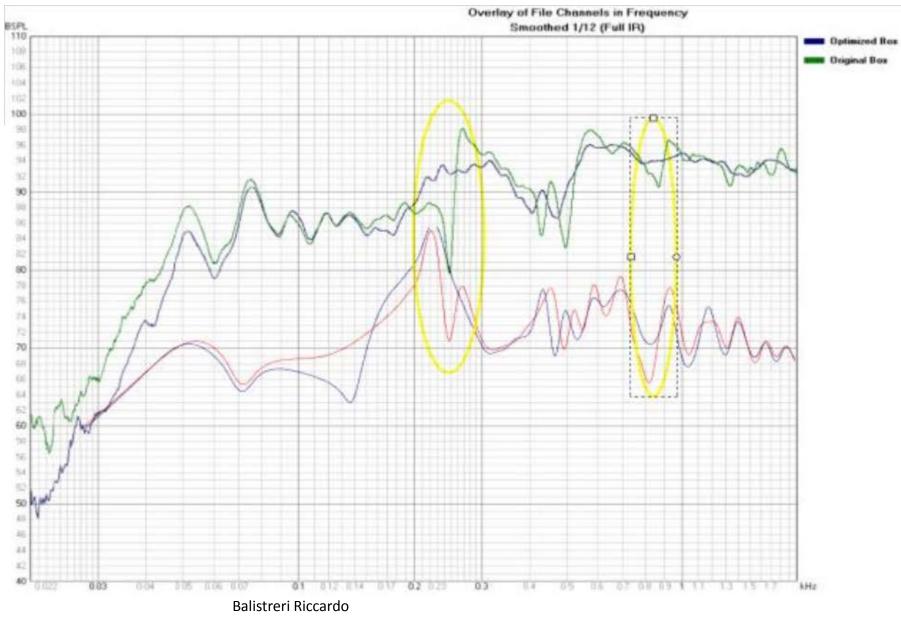

## Tuning Frequency It had been requested by the Director of Product Development to have a extension of the low frequency response such that it would be useful down to 40Hz

Balistreri Riccardo

Loudspeaker Design Engineer