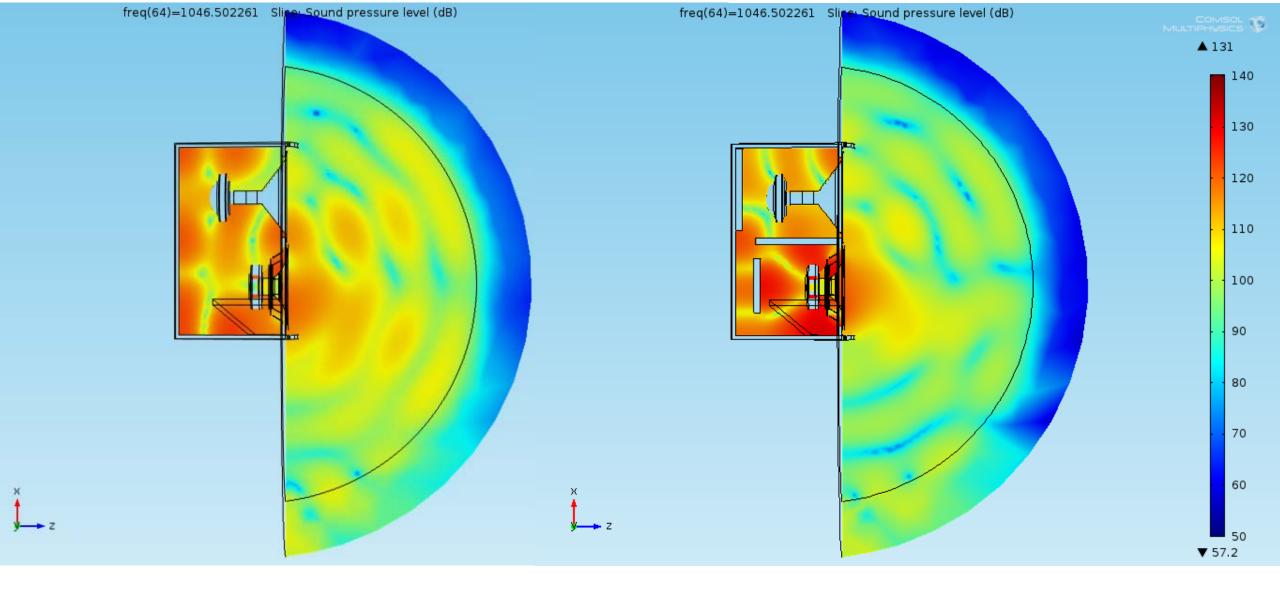

The Absorptive Muffler model was adopted as another physics to add in odrer to simulate damping in pressure acoustics

The Vented Loudspeaker Enclosure model was taken as a template for this simulation

The Vented Loudspeaker Enclosure model was taken as a template for this simulation

The Absorptive Muffler model was adopted as another physics to add in odrer to simulate damping in pressure acoustics

Balistreri Riccardo

Loudspeaker Design Engineer

The Vented Loudspeaker Enclosure model was taken as a template for this simulation

The Baffled Membrane model and Lumped Loudspeaker Driver is useful to understand and in the specific verify the model

Balistreri Riccardo

Loudspeaker Design Engineer

Loudspeaker Design Engineer

Loudspeaker Design Engineer