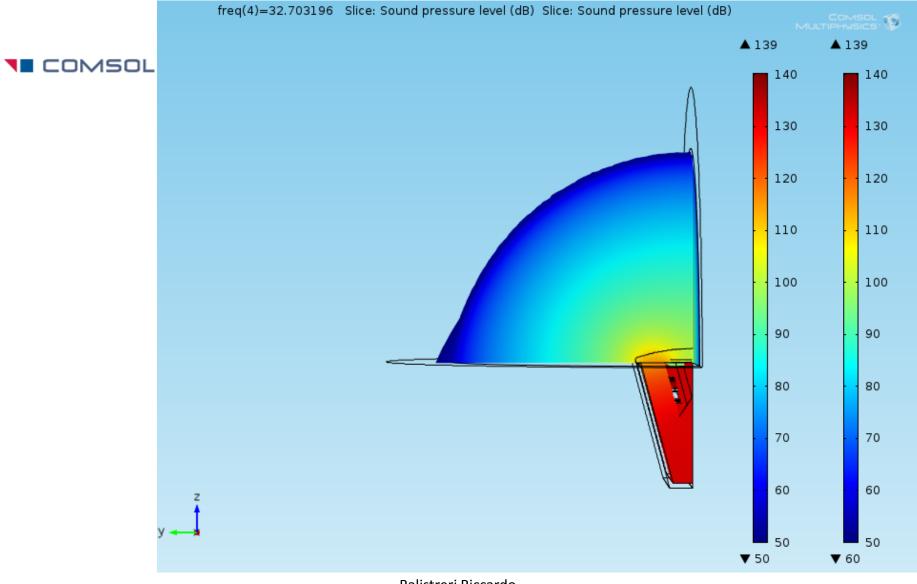

The Absorptive Muffler model was adopted as another physics to add in odrer to simulate damping in pressure acoustics

The Vented Loudspeaker Enclosure model was taken as a template for this simulation

The Vented Loudspeaker Enclosure model was taken as a template for this simulation

The Absorptive Muffler model was adopted as another physics to add in odrer to simulate damping in pressure acoustics

Balistreri Riccardo

Loudspeaker Design Engineer

The Vented Loudspeaker Enclosure model was taken as a template for this simulation

The Baffled Membrane model and Lumped Loudspeaker Driver is useful to understand and in the specific verify the model

Balistreri Riccardo

Loudspeaker Design Engineer

Loudspeaker Design Engineer

Loudspeaker Design Engineer