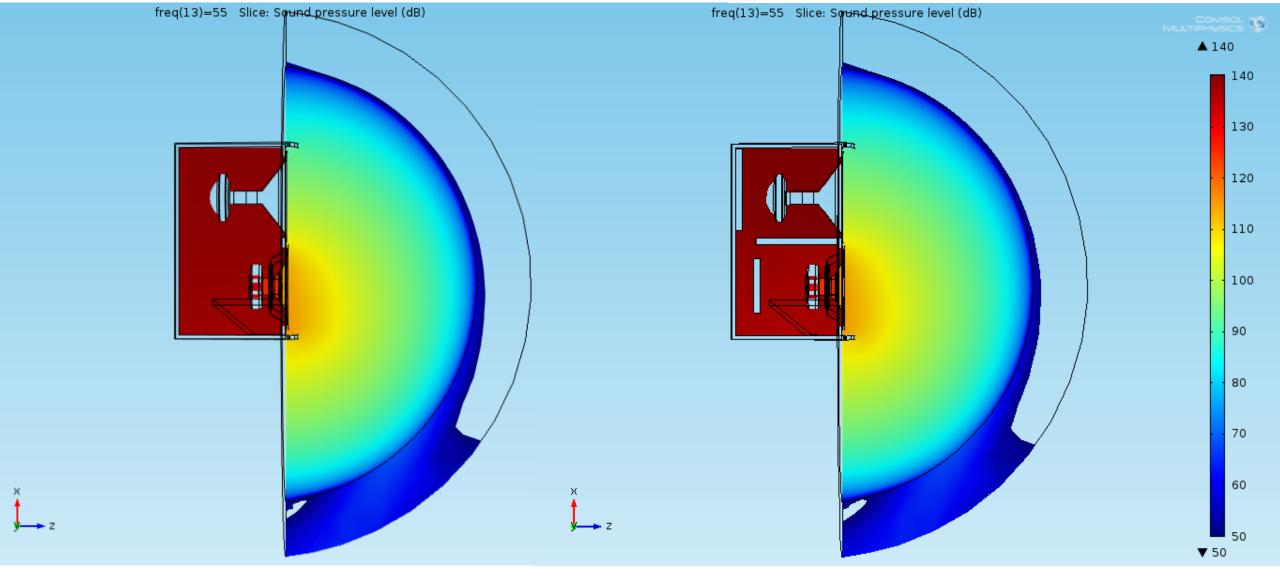

The Absorptive Muffler model was adopted as another physics to add in odrer to simulate damping in pressure acoustics

The Vented Loudspeaker Enclosure model was taken as a template for this simulation

The Vented Loudspeaker Enclosure model was taken as a template for this simulation

The Absorptive Muffler model was adopted as another physics to add in odrer to simulate damping in pressure acoustics

Balistreri Riccardo

Loudspeaker Design Engineer

The Vented Loudspeaker Enclosure model was taken as a template for this simulation

The Baffled Membrane model and Lumped Loudspeaker Driver is useful to understand and in the specific verify the model

Balistreri Riccardo

Loudspeaker Design Engineer

Loudspeaker Design Engineer

Loudspeaker Design Engineer