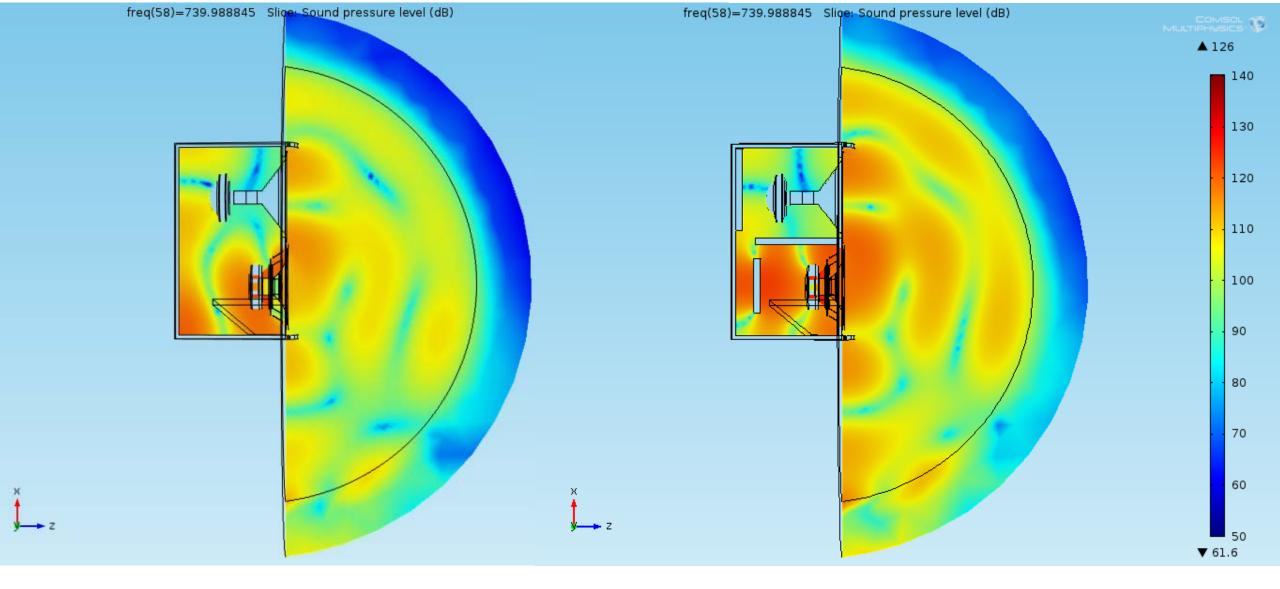

The Absorptive Muffler model was adopted as another physics to add in odrer to simulate damping in pressure acoustics

The Vented Loudspeaker Enclosure model was taken as a template for this simulation

The Vented Loudspeaker Enclosure model was taken as a template for this simulation

The Absorptive Muffler model was adopted as another physics to add in odrer to simulate damping in pressure acoustics

Balistreri Riccardo

Loudspeaker Design Engineer

The Vented Loudspeaker Enclosure model was taken as a template for this simulation

The Baffled Membrane model and Lumped Loudspeaker Driver is useful to understand and in the specific verify the model

Balistreri Riccardo

Loudspeaker Design Engineer

Loudspeaker Design Engineer

Loudspeaker Design Engineer