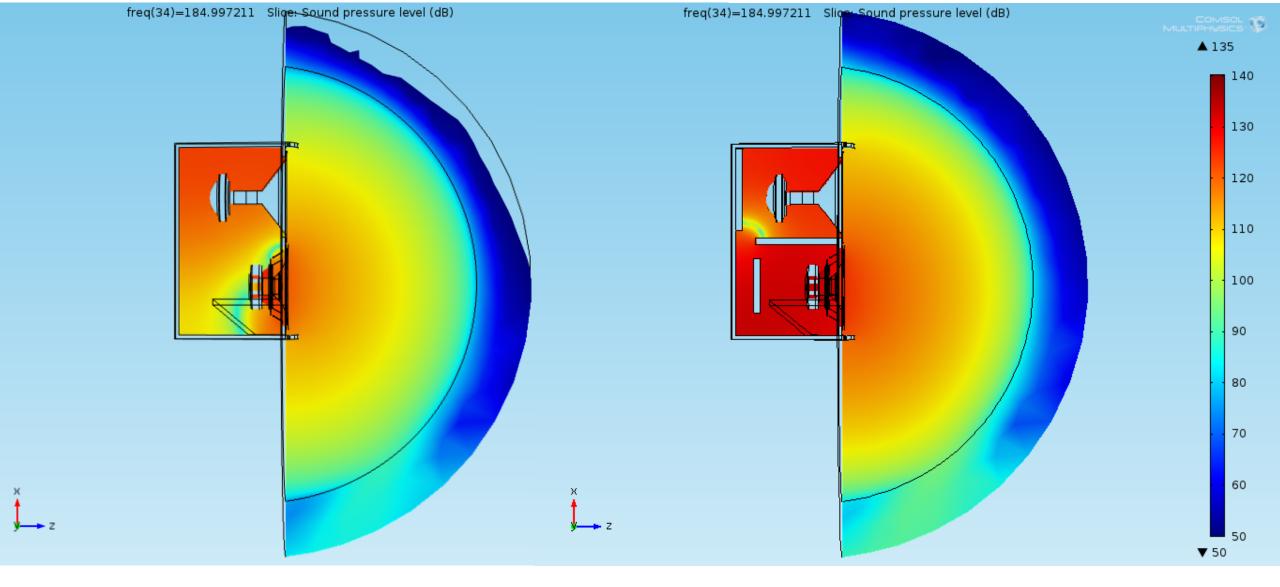

The Absorptive Muffler model was adopted as another physics to add in odrer to simulate damping in pressure acoustics

The Vented Loudspeaker Enclosure model was taken as a template for this simulation

The Vented Loudspeaker Enclosure model was taken as a template for this simulation

The Absorptive Muffler model was adopted as another physics to add in odrer to simulate damping in pressure acoustics

Balistreri Riccardo

Loudspeaker Design Engineer

The Vented Loudspeaker Enclosure model was taken as a template for this simulation

The Baffled Membrane model and Lumped Loudspeaker Driver is useful to understand and in the specific verify the model

Balistreri Riccardo

Loudspeaker Design Engineer

Loudspeaker Design Engineer

Loudspeaker Design Engineer