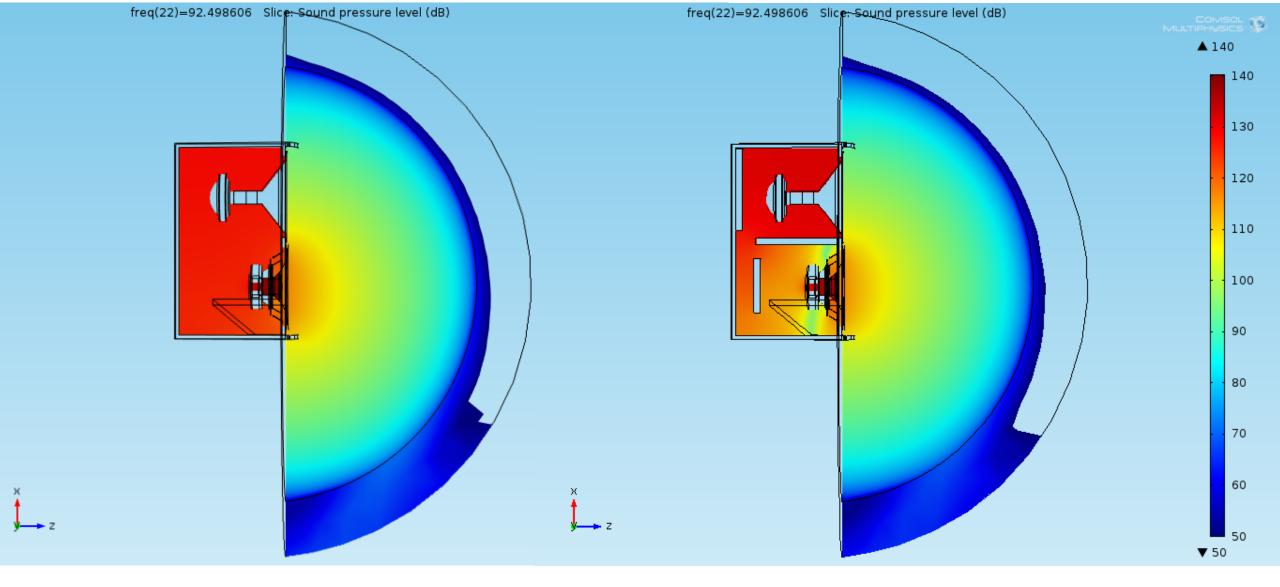

The Absorptive Muffler model was adopted as another physics to add in odrer to simulate damping in pressure acoustics

The Vented Loudspeaker Enclosure model was taken as a template for this simulation

The Vented Loudspeaker Enclosure model was taken as a template for this simulation

The Absorptive Muffler model was adopted as another physics to add in odrer to simulate damping in pressure acoustics

Balistreri Riccardo

Loudspeaker Design Engineer

The Vented Loudspeaker Enclosure model was taken as a template for this simulation

The Baffled Membrane model and Lumped Loudspeaker Driver is useful to understand and in the specific verify the model

Balistreri Riccardo

Loudspeaker Design Engineer

Loudspeaker Design Engineer

Loudspeaker Design Engineer