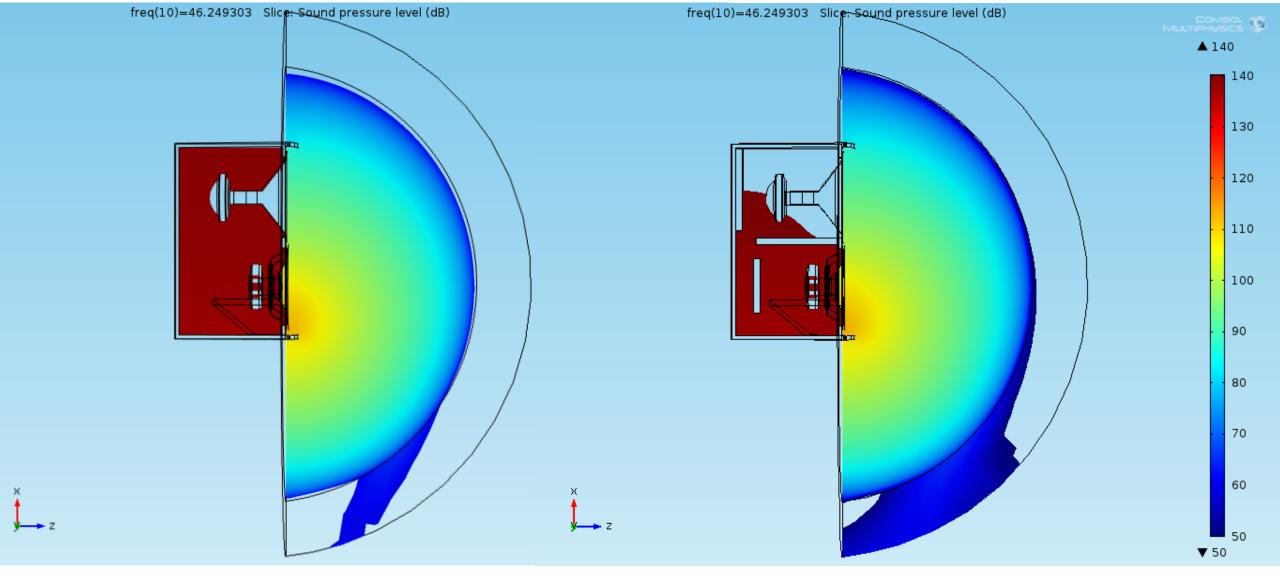

The Absorptive Muffler model was adopted as another physics to add in odrer to simulate damping in pressure acoustics

The Vented Loudspeaker Enclosure model was taken as a template for this simulation

The Vented Loudspeaker Enclosure model was taken as a template for this simulation

The Absorptive Muffler model was adopted as another physics to add in odrer to simulate damping in pressure acoustics

Balistreri Riccardo

Loudspeaker Design Engineer

The Vented Loudspeaker Enclosure model was taken as a template for this simulation

The Baffled Membrane model and Lumped Loudspeaker Driver is useful to understand and in the specific verify the model

Balistreri Riccardo

Loudspeaker Design Engineer

Loudspeaker Design Engineer

Loudspeaker Design Engineer