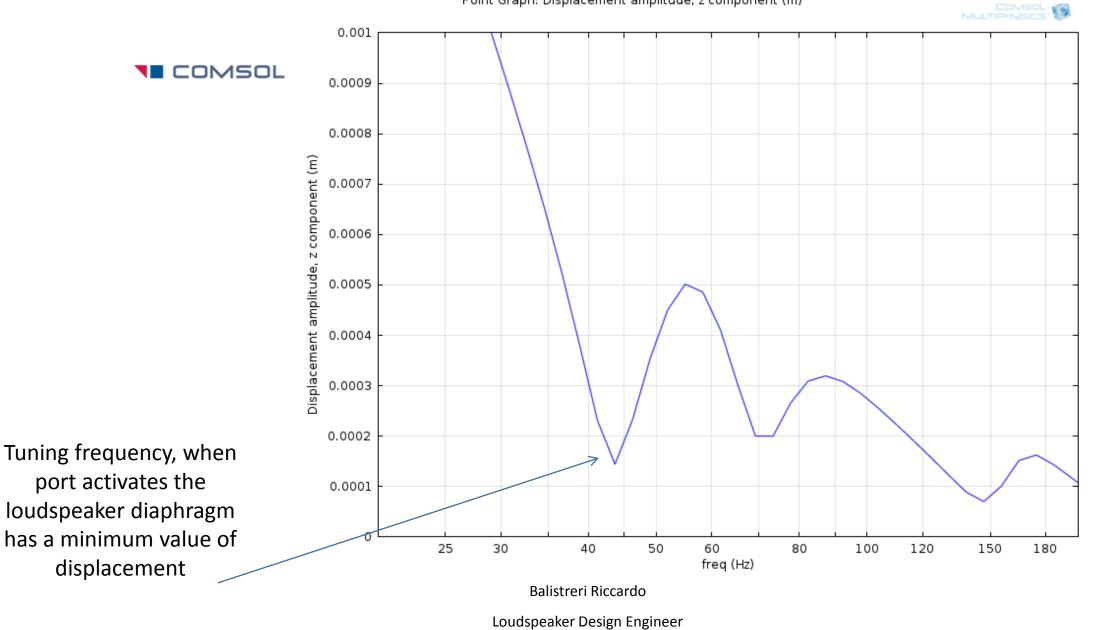

## Tuning Frequency It had been requested by the Director of Product Development to have a extension of the low frequency response such that it would be useful down to 40Hz

Balistreri Riccardo

Loudspeaker Design Engineer

The Baffled Membrane model and Lumped Loudspeaker Driver is useful to understand and in the specific verify the model

Balistreri Riccardo

Loudspeaker Design Engineer

Loudspeaker Design Engineer

Loudspeaker Design Engineer