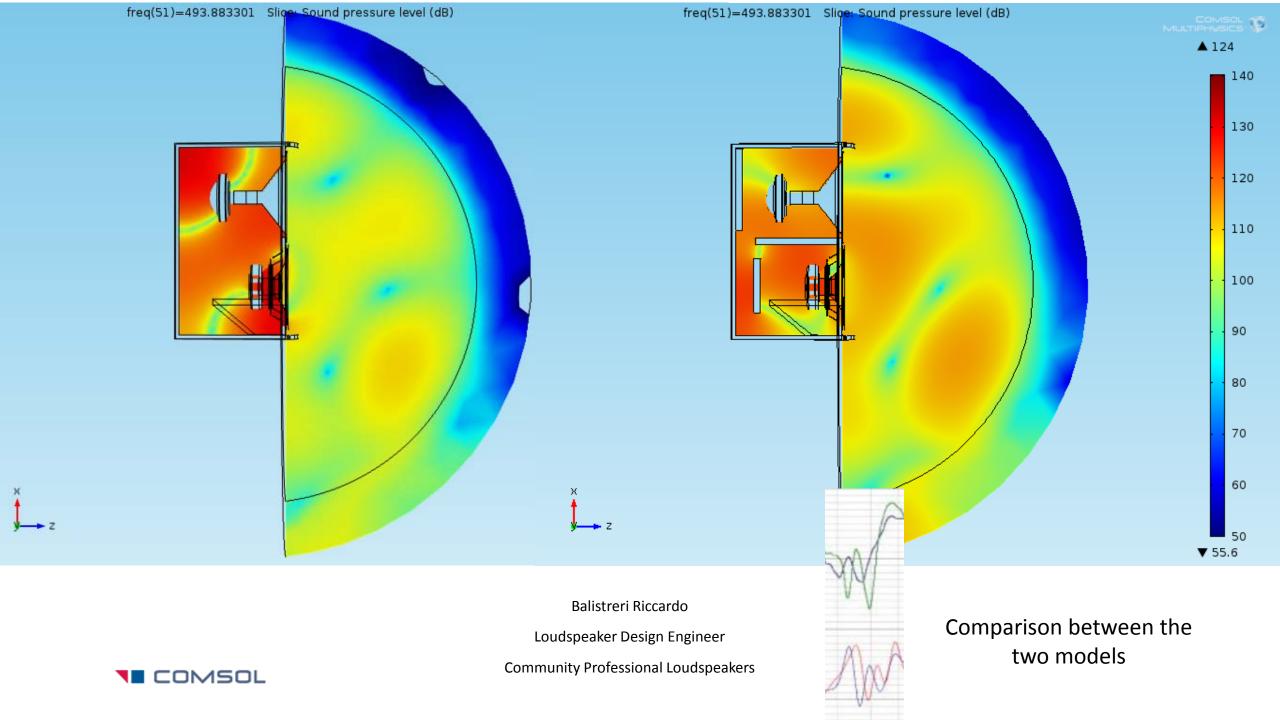

The Absorptive Muffler model was adopted as another physics to add in odrer to simulate damping in pressure acoustics

The Vented Loudspeaker Enclosure model was taken as a template for this simulation

The Vented Loudspeaker Enclosure model was taken as a template for this simulation

The Absorptive Muffler model was adopted as another physics to add in odrer to simulate damping in pressure acoustics

Balistreri Riccardo

Loudspeaker Design Engineer

The Vented Loudspeaker Enclosure model was taken as a template for this simulation

The Baffled Membrane model and Lumped Loudspeaker Driver is useful to understand and in the specific verify the model

Balistreri Riccardo

Loudspeaker Design Engineer

Loudspeaker Design Engineer

Loudspeaker Design Engineer