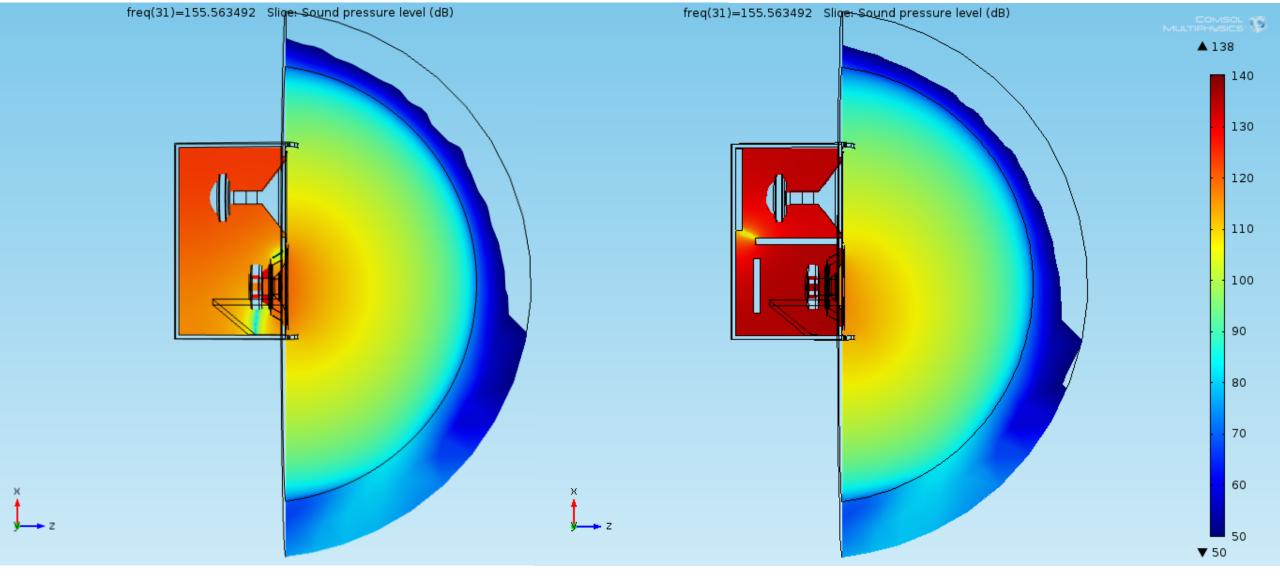

The Absorptive Muffler model was adopted as another physics to add in odrer to simulate damping in pressure acoustics

The Vented Loudspeaker Enclosure model was taken as a template for this simulation

The Vented Loudspeaker Enclosure model was taken as a template for this simulation

The Absorptive Muffler model was adopted as another physics to add in odrer to simulate damping in pressure acoustics

Balistreri Riccardo

Loudspeaker Design Engineer

The Vented Loudspeaker Enclosure model was taken as a template for this simulation

The Baffled Membrane model and Lumped Loudspeaker Driver is useful to understand and in the specific verify the model

Balistreri Riccardo

Loudspeaker Design Engineer

Loudspeaker Design Engineer

Loudspeaker Design Engineer