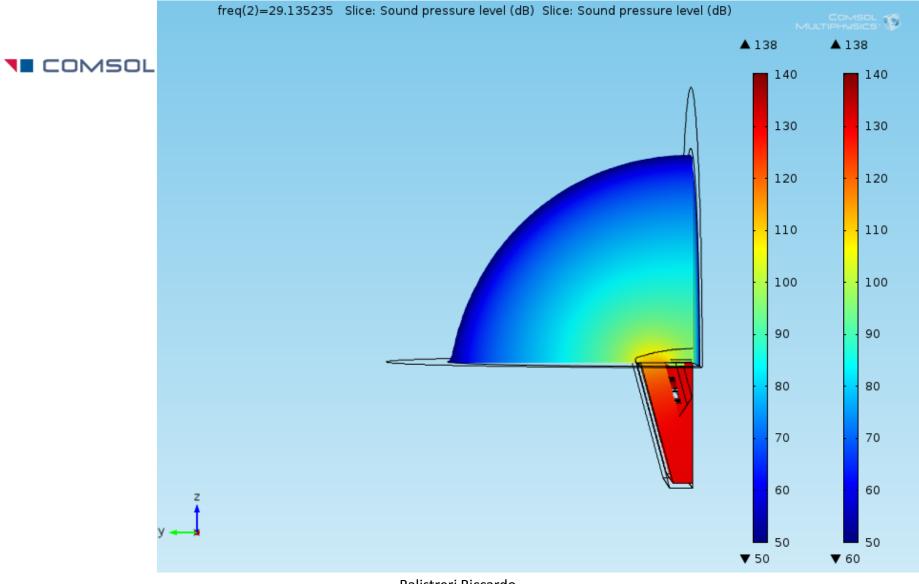

The Absorptive Muffler model was adopted as another physics to add in odrer to simulate damping in pressure acoustics

The Vented Loudspeaker Enclosure model was taken as a template for this simulation

The Vented Loudspeaker Enclosure model was taken as a template for this simulation

The Absorptive Muffler model was adopted as another physics to add in odrer to simulate damping in pressure acoustics

Balistreri Riccardo

Loudspeaker Design Engineer

The Vented Loudspeaker Enclosure model was taken as a template for this simulation

The Baffled Membrane model and Lumped Loudspeaker Driver is useful to understand and in the specific verify the model

Balistreri Riccardo

Loudspeaker Design Engineer

Loudspeaker Design Engineer

Loudspeaker Design Engineer