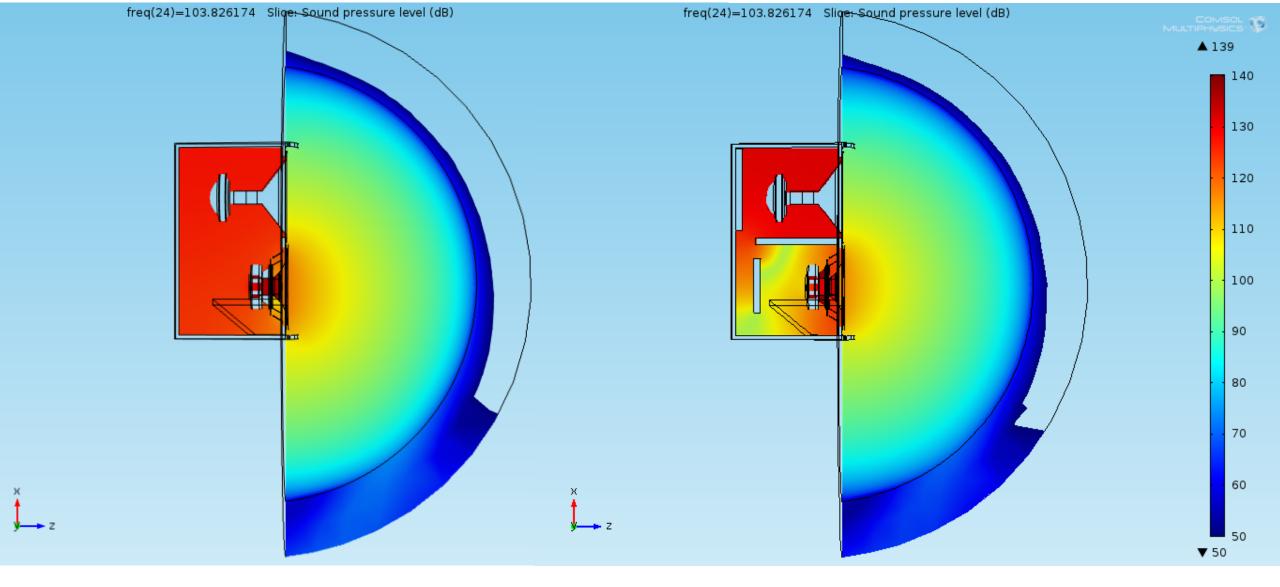

The Absorptive Muffler model was adopted as another physics to add in odrer to simulate damping in pressure acoustics

The Vented Loudspeaker Enclosure model was taken as a template for this simulation

The Vented Loudspeaker Enclosure model was taken as a template for this simulation

The Absorptive Muffler model was adopted as another physics to add in odrer to simulate damping in pressure acoustics

Balistreri Riccardo

Loudspeaker Design Engineer

The Vented Loudspeaker Enclosure model was taken as a template for this simulation

The Baffled Membrane model and Lumped Loudspeaker Driver is useful to understand and in the specific verify the model

Balistreri Riccardo

Loudspeaker Design Engineer

Loudspeaker Design Engineer

Loudspeaker Design Engineer