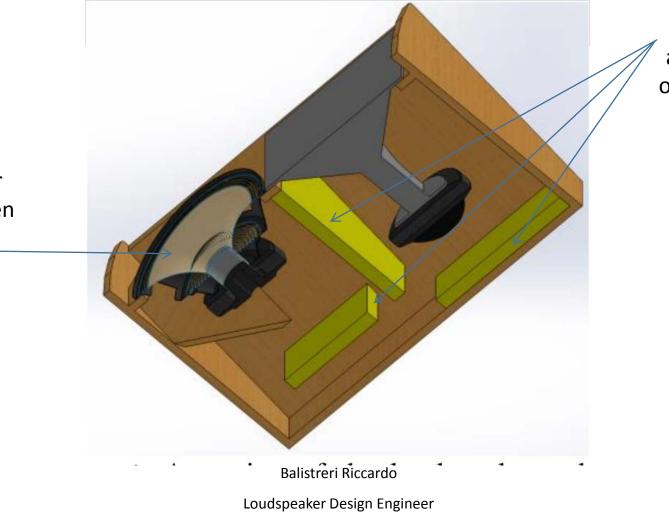

The Absorptive Muffler model was adopted as another physics to add in odrer to simulate damping in pressure acoustics

The Vented Loudspeaker Enclosure model was taken as a template for this simulation

The Vented Loudspeaker Enclosure model was taken as a template for this simulation

The Absorptive Muffler model was adopted as another physics to add in odrer to simulate damping in pressure acoustics

Balistreri Riccardo

Loudspeaker Design Engineer

The Vented Loudspeaker Enclosure model was taken as a template for this simulation