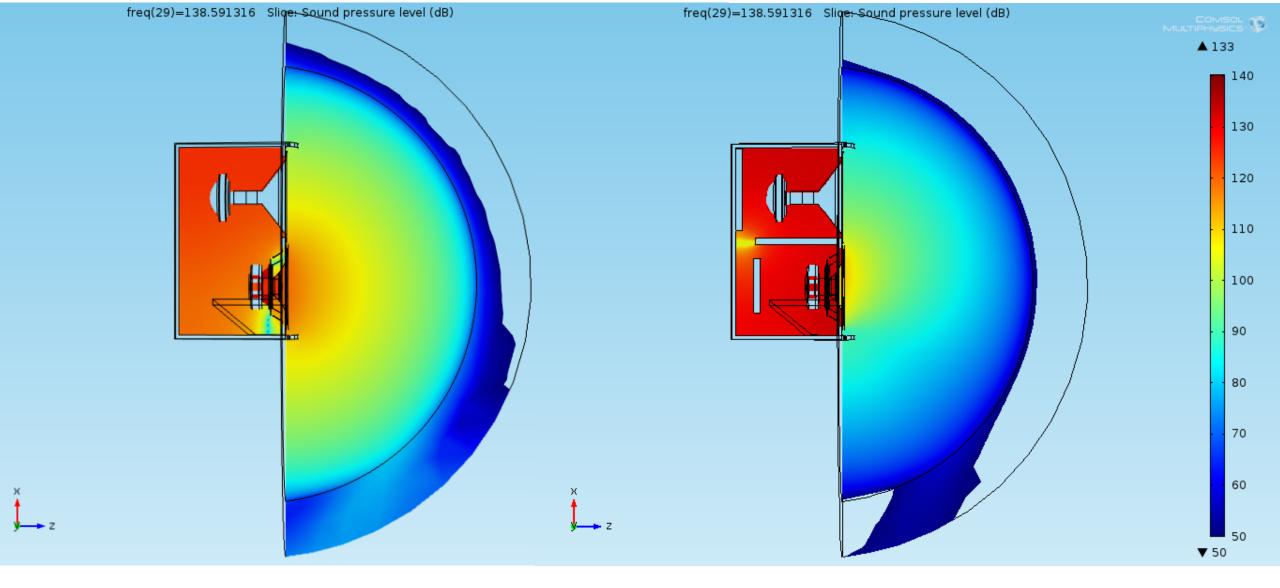

The Absorptive Muffler model was adopted as another physics to add in odrer to simulate damping in pressure acoustics

The Vented Loudspeaker Enclosure model was taken as a template for this simulation

The Vented Loudspeaker Enclosure model was taken as a template for this simulation

The Absorptive Muffler model was adopted as another physics to add in odrer to simulate damping in pressure acoustics

Balistreri Riccardo

Loudspeaker Design Engineer

The Vented Loudspeaker Enclosure model was taken as a template for this simulation

The Baffled Membrane model and Lumped Loudspeaker Driver is useful to understand and in the specific verify the model

Balistreri Riccardo

Loudspeaker Design Engineer

Loudspeaker Design Engineer

Loudspeaker Design Engineer