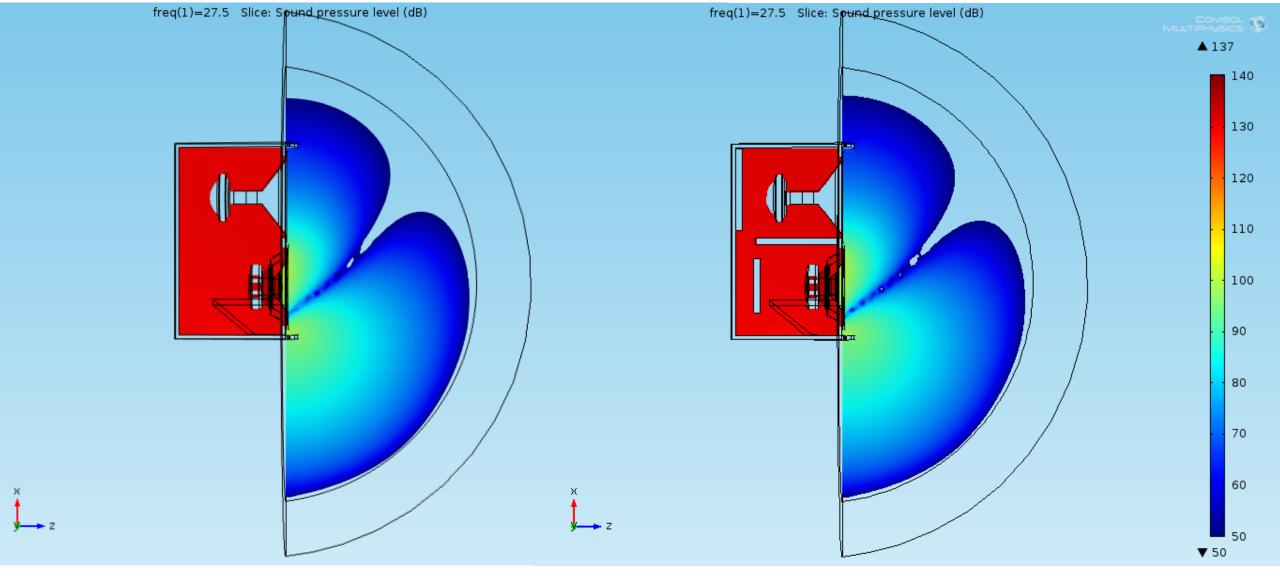

The Baffled Membrane model and Lumped Loudspeaker Driver is useful to understand and in the specific verify the model

Balistreri Riccardo

Loudspeaker Design Engineer

Loudspeaker Design Engineer

Loudspeaker Design Engineer