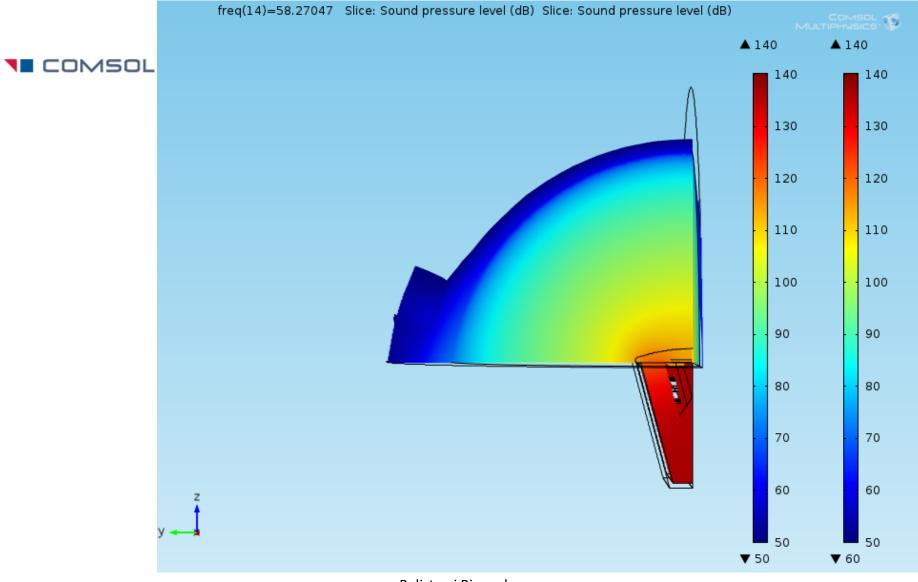

The Absorptive Muffler model was adopted as another physics to add in odrer to simulate damping in pressure acoustics

The Vented Loudspeaker Enclosure model was taken as a template for this simulation

The Vented Loudspeaker Enclosure model was taken as a template for this simulation

The Absorptive Muffler model was adopted as another physics to add in odrer to simulate damping in pressure acoustics

Balistreri Riccardo

Loudspeaker Design Engineer

The Vented Loudspeaker Enclosure model was taken as a template for this simulation