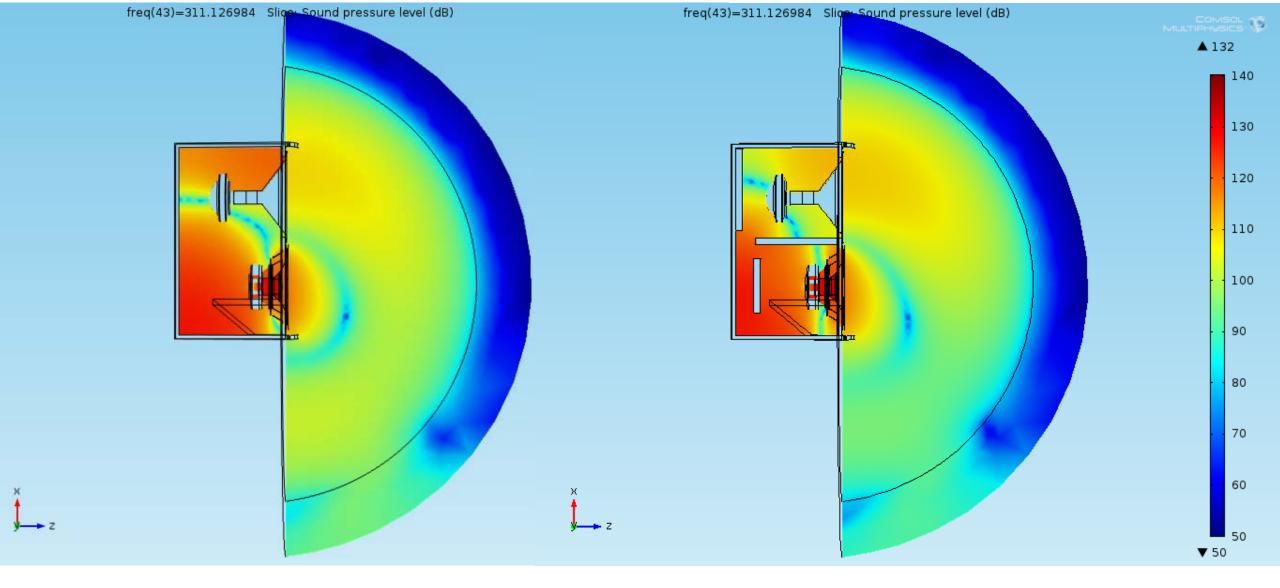

The Absorptive Muffler model was adopted as another physics to add in odrer to simulate damping in pressure acoustics

The Vented Loudspeaker Enclosure model was taken as a template for this simulation

The Vented Loudspeaker Enclosure model was taken as a template for this simulation

The Absorptive Muffler model was adopted as another physics to add in odrer to simulate damping in pressure acoustics

Balistreri Riccardo

Loudspeaker Design Engineer

The Vented Loudspeaker Enclosure model was taken as a template for this simulation

The Baffled Membrane model and Lumped Loudspeaker Driver is useful to understand and in the specific verify the model

Balistreri Riccardo

Loudspeaker Design Engineer

Loudspeaker Design Engineer

Loudspeaker Design Engineer