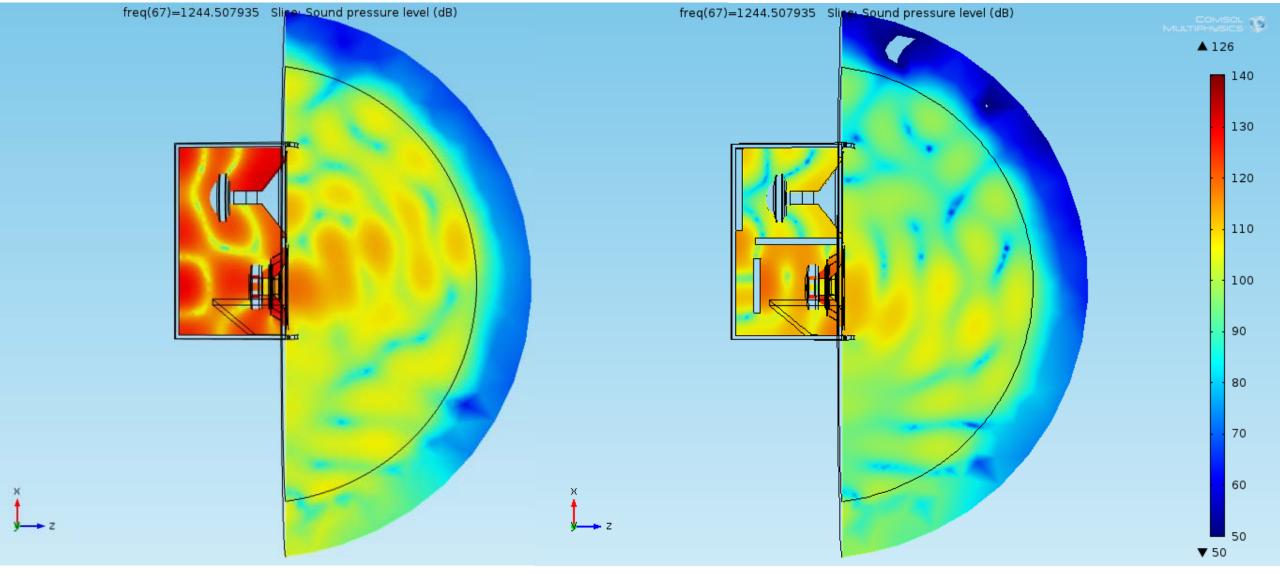

The Absorptive Muffler model was adopted as another physics to add in odrer to simulate damping in pressure acoustics

The Vented Loudspeaker Enclosure model was taken as a template for this simulation

The Vented Loudspeaker Enclosure model was taken as a template for this simulation

The Absorptive Muffler model was adopted as another physics to add in odrer to simulate damping in pressure acoustics

Balistreri Riccardo

Loudspeaker Design Engineer

The Vented Loudspeaker Enclosure model was taken as a template for this simulation

The Baffled Membrane model and Lumped Loudspeaker Driver is useful to understand and in the specific verify the model

Balistreri Riccardo

Loudspeaker Design Engineer

Loudspeaker Design Engineer

Loudspeaker Design Engineer