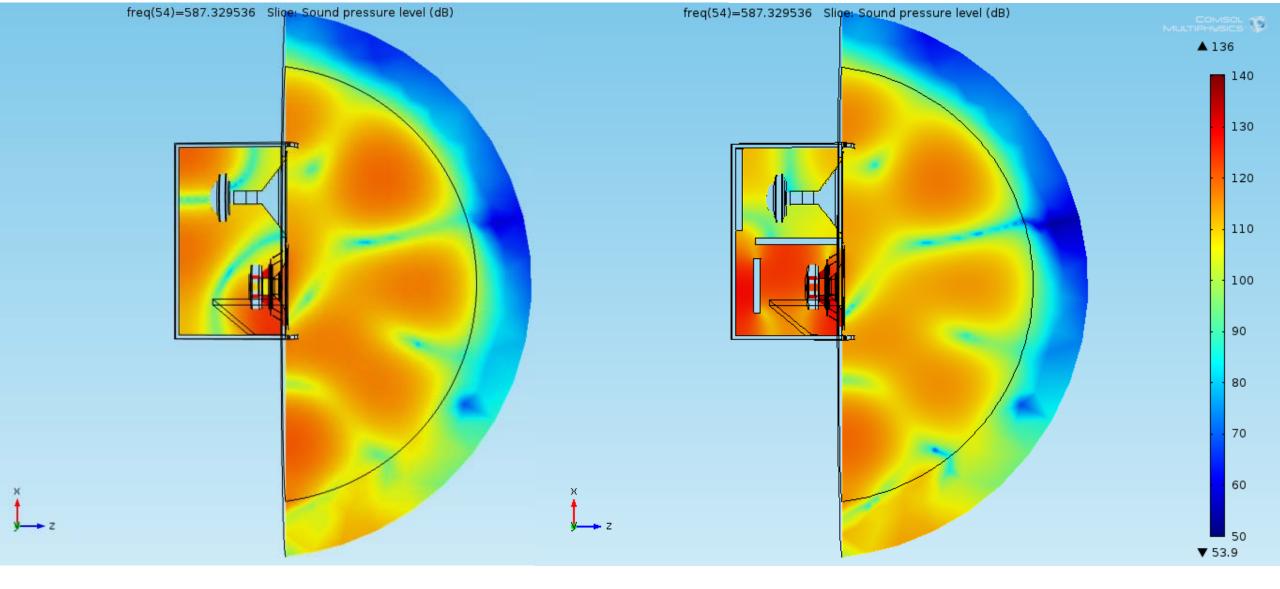

The Absorptive Muffler model was adopted as another physics to add in odrer to simulate damping in pressure acoustics

The Vented Loudspeaker Enclosure model was taken as a template for this simulation

The Vented Loudspeaker Enclosure model was taken as a template for this simulation

The Absorptive Muffler model was adopted as another physics to add in odrer to simulate damping in pressure acoustics

Balistreri Riccardo

Loudspeaker Design Engineer

The Vented Loudspeaker Enclosure model was taken as a template for this simulation

The Baffled Membrane model and Lumped Loudspeaker Driver is useful to understand and in the specific verify the model

Balistreri Riccardo

Loudspeaker Design Engineer

Loudspeaker Design Engineer

Loudspeaker Design Engineer