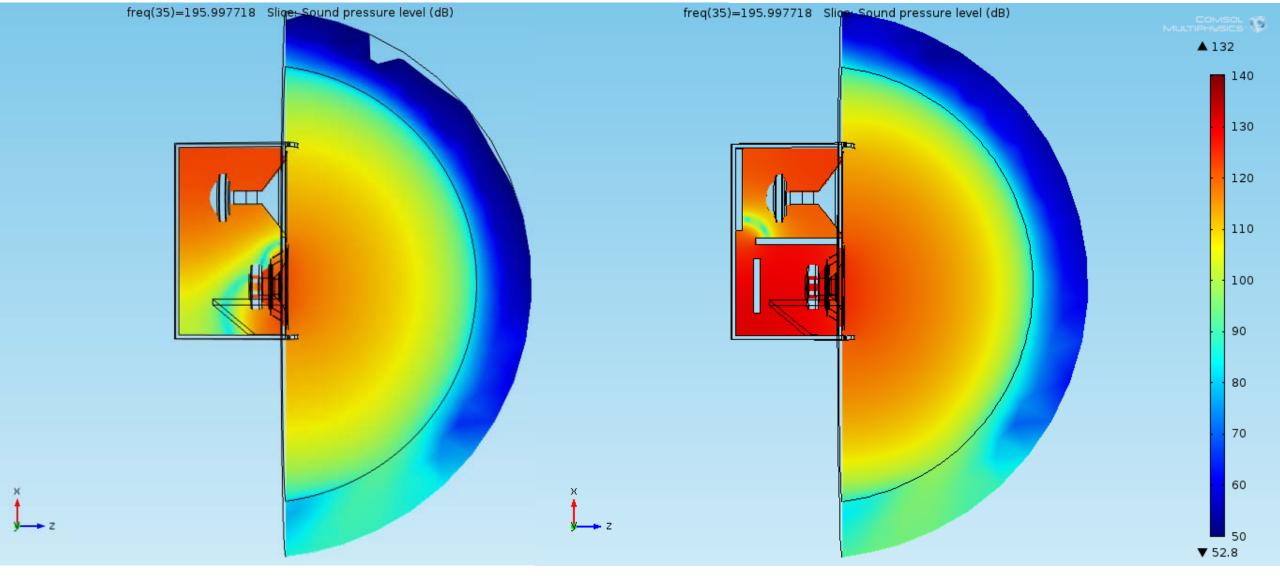

The Absorptive Muffler model was adopted as another physics to add in odrer to simulate damping in pressure acoustics

The Vented Loudspeaker Enclosure model was taken as a template for this simulation

The Vented Loudspeaker Enclosure model was taken as a template for this simulation

The Absorptive Muffler model was adopted as another physics to add in odrer to simulate damping in pressure acoustics

Balistreri Riccardo

Loudspeaker Design Engineer

The Vented Loudspeaker Enclosure model was taken as a template for this simulation

The Baffled Membrane model and Lumped Loudspeaker Driver is useful to understand and in the specific verify the model

Balistreri Riccardo

Loudspeaker Design Engineer

Loudspeaker Design Engineer

Loudspeaker Design Engineer