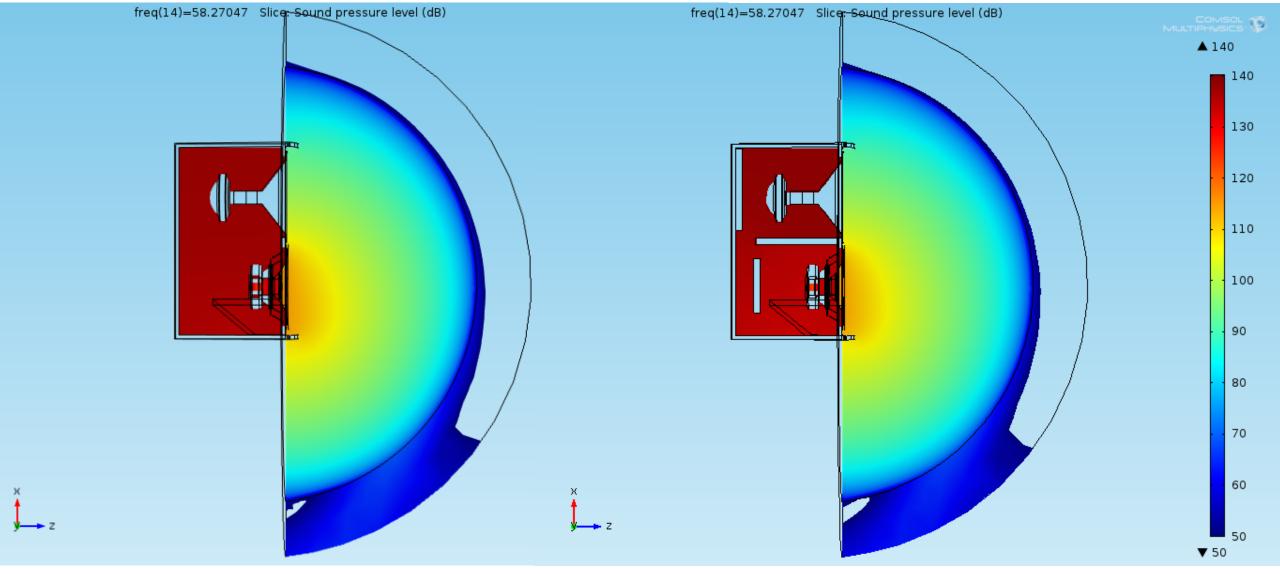

The Absorptive Muffler model was adopted as another physics to add in odrer to simulate damping in pressure acoustics

The Vented Loudspeaker Enclosure model was taken as a template for this simulation

The Vented Loudspeaker Enclosure model was taken as a template for this simulation

The Absorptive Muffler model was adopted as another physics to add in odrer to simulate damping in pressure acoustics

Balistreri Riccardo

Loudspeaker Design Engineer

The Vented Loudspeaker Enclosure model was taken as a template for this simulation

The Baffled Membrane model and Lumped Loudspeaker Driver is useful to understand and in the specific verify the model

Balistreri Riccardo

Loudspeaker Design Engineer

Loudspeaker Design Engineer

Loudspeaker Design Engineer