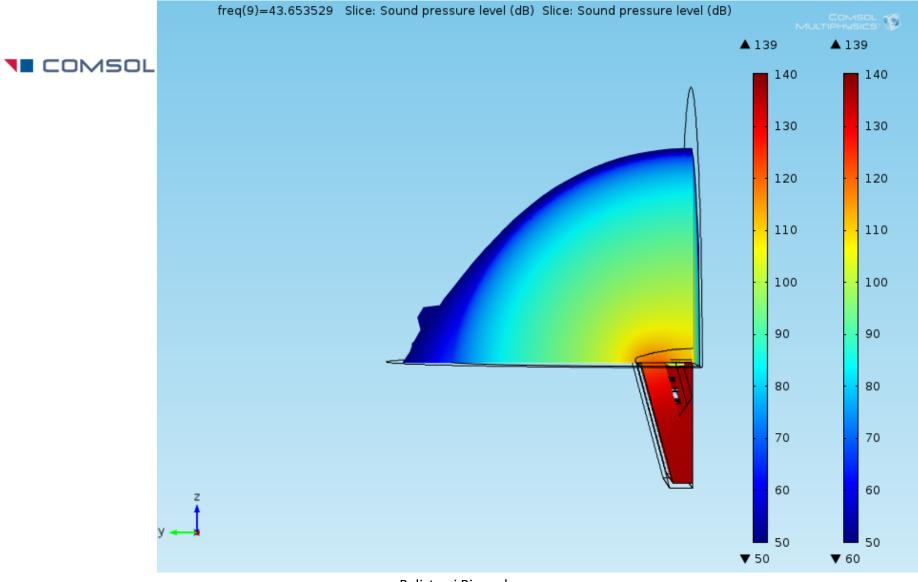

The Absorptive Muffler model was adopted as another physics to add in odrer to simulate damping in pressure acoustics

The Vented Loudspeaker Enclosure model was taken as a template for this simulation

The Vented Loudspeaker Enclosure model was taken as a template for this simulation

The Absorptive Muffler model was adopted as another physics to add in odrer to simulate damping in pressure acoustics

Balistreri Riccardo

Loudspeaker Design Engineer

The Vented Loudspeaker Enclosure model was taken as a template for this simulation

The Baffled Membrane model and Lumped Loudspeaker Driver is useful to understand and in the specific verify the model

Balistreri Riccardo

Loudspeaker Design Engineer

Loudspeaker Design Engineer

Loudspeaker Design Engineer