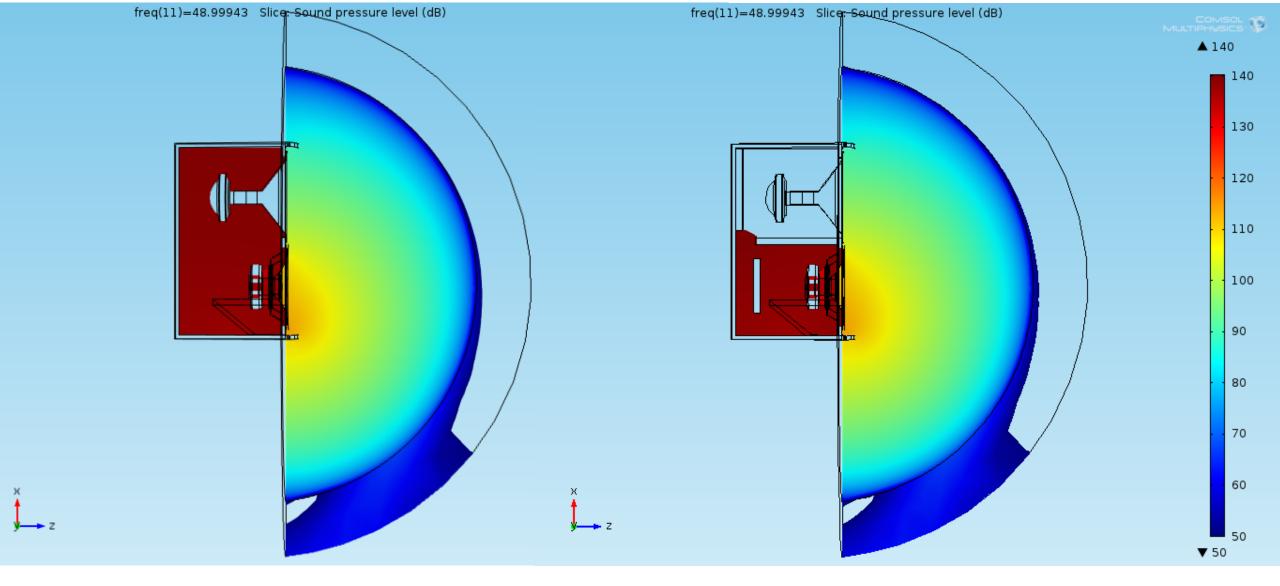

The Absorptive Muffler model was adopted as another physics to add in odrer to simulate damping in pressure acoustics

The Vented Loudspeaker Enclosure model was taken as a template for this simulation

The Vented Loudspeaker Enclosure model was taken as a template for this simulation

The Absorptive Muffler model was adopted as another physics to add in odrer to simulate damping in pressure acoustics

Balistreri Riccardo

Loudspeaker Design Engineer

The Vented Loudspeaker Enclosure model was taken as a template for this simulation

The Baffled Membrane model and Lumped Loudspeaker Driver is useful to understand and in the specific verify the model

Balistreri Riccardo

Loudspeaker Design Engineer

Loudspeaker Design Engineer

Loudspeaker Design Engineer