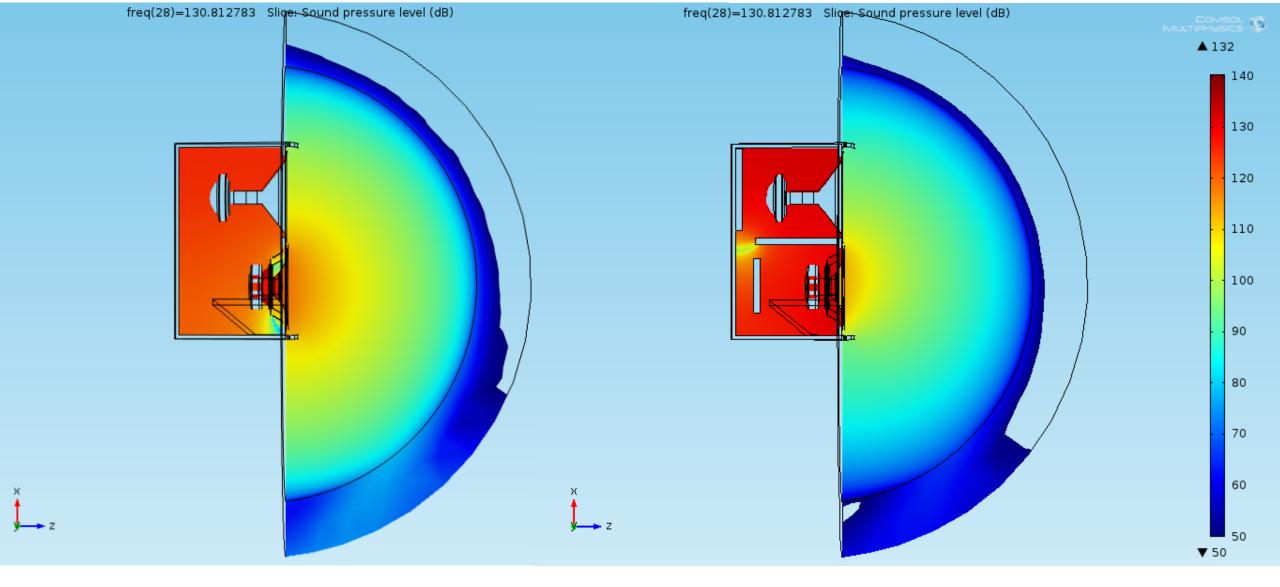

The Absorptive Muffler model was adopted as another physics to add in odrer to simulate damping in pressure acoustics

The Vented Loudspeaker Enclosure model was taken as a template for this simulation

The Vented Loudspeaker Enclosure model was taken as a template for this simulation

The Absorptive Muffler model was adopted as another physics to add in odrer to simulate damping in pressure acoustics

Balistreri Riccardo

Loudspeaker Design Engineer

The Vented Loudspeaker Enclosure model was taken as a template for this simulation

The Baffled Membrane model and Lumped Loudspeaker Driver is useful to understand and in the specific verify the model

Balistreri Riccardo

Loudspeaker Design Engineer

Loudspeaker Design Engineer

Loudspeaker Design Engineer