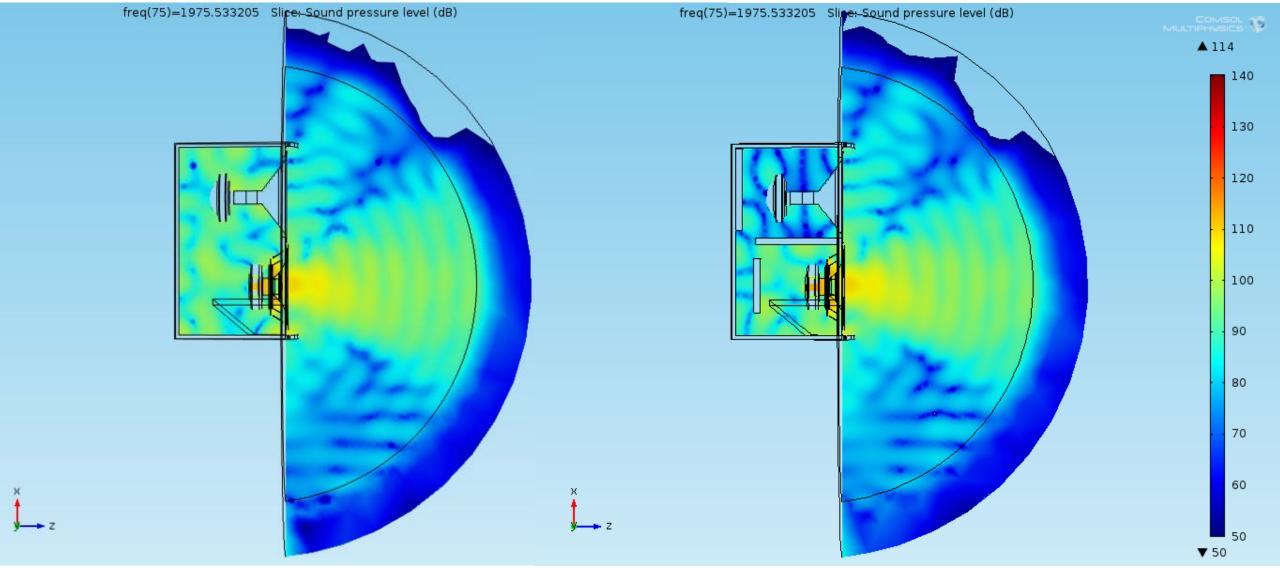

The Absorptive Muffler model was adopted as another physics to add in odrer to simulate damping in pressure acoustics

The Vented Loudspeaker Enclosure model was taken as a template for this simulation

The Vented Loudspeaker Enclosure model was taken as a template for this simulation

The Absorptive Muffler model was adopted as another physics to add in odrer to simulate damping in pressure acoustics

Balistreri Riccardo

Loudspeaker Design Engineer

The Vented Loudspeaker Enclosure model was taken as a template for this simulation

The Baffled Membrane model and Lumped Loudspeaker Driver is useful to understand and in the specific verify the model

Balistreri Riccardo

Loudspeaker Design Engineer

Loudspeaker Design Engineer

Loudspeaker Design Engineer