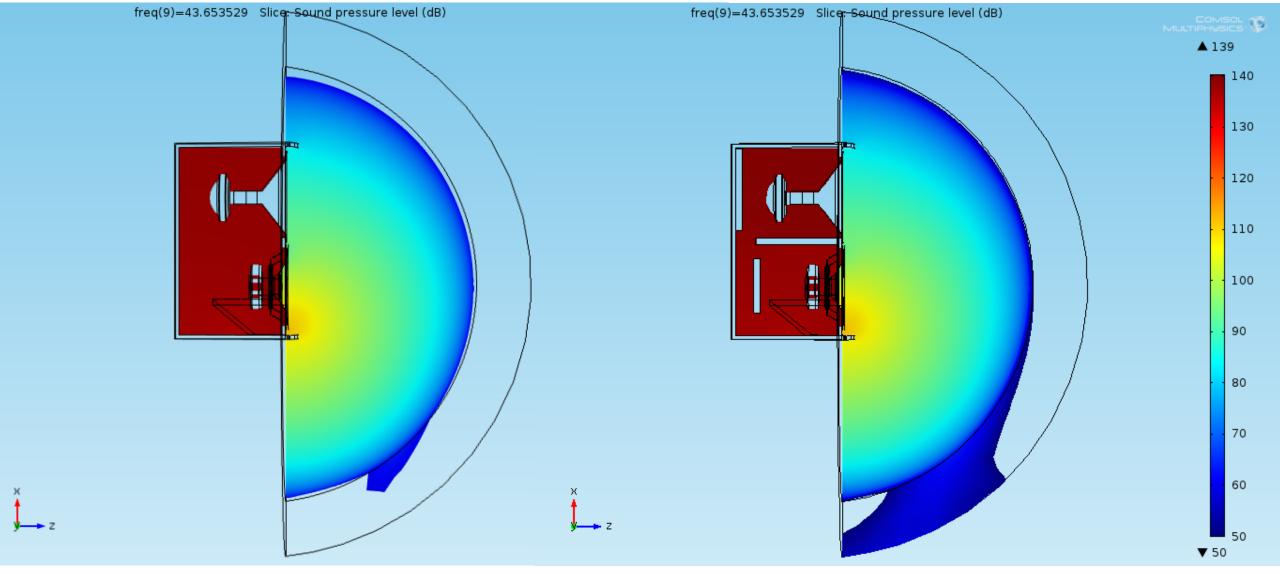

The Absorptive Muffler model was adopted as another physics to add in odrer to simulate damping in pressure acoustics

The Vented Loudspeaker Enclosure model was taken as a template for this simulation

The Vented Loudspeaker Enclosure model was taken as a template for this simulation

The Absorptive Muffler model was adopted as another physics to add in odrer to simulate damping in pressure acoustics

Balistreri Riccardo

Loudspeaker Design Engineer

The Vented Loudspeaker Enclosure model was taken as a template for this simulation

The Baffled Membrane model and Lumped Loudspeaker Driver is useful to understand and in the specific verify the model

Balistreri Riccardo

Loudspeaker Design Engineer

Loudspeaker Design Engineer

Loudspeaker Design Engineer