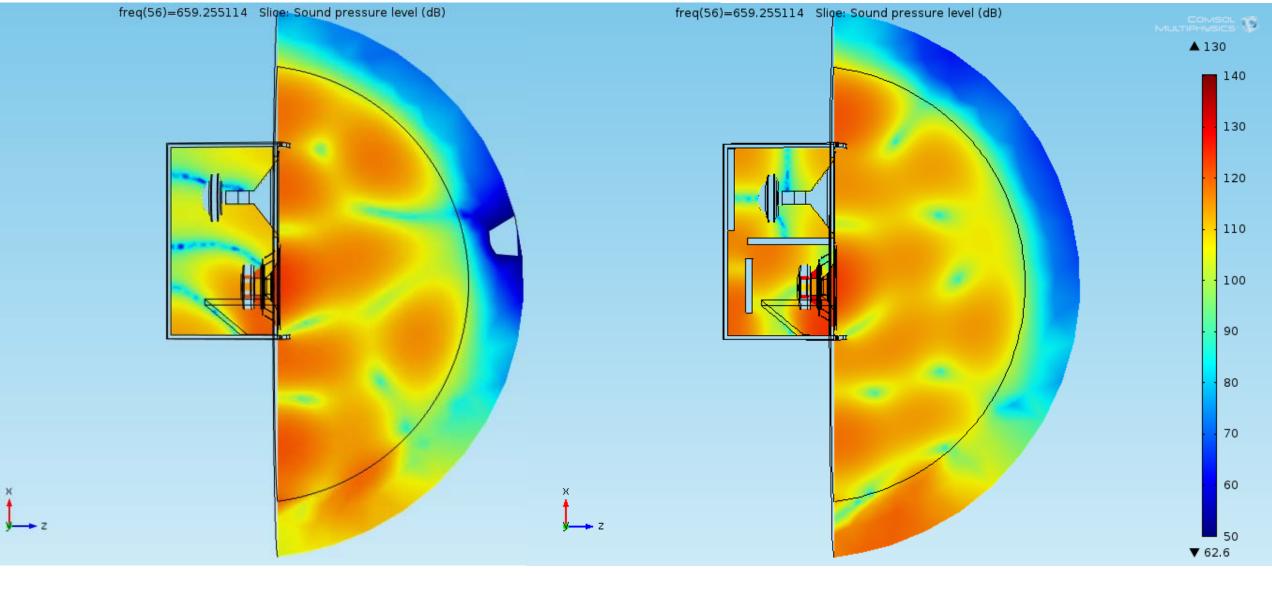

The Absorptive Muffler model was adopted as another physics to add in odrer to simulate damping in pressure acoustics

The Vented Loudspeaker Enclosure model was taken as a template for this simulation

The Vented Loudspeaker Enclosure model was taken as a template for this simulation

The Absorptive Muffler model was adopted as another physics to add in odrer to simulate damping in pressure acoustics

Balistreri Riccardo

Loudspeaker Design Engineer

The Vented Loudspeaker Enclosure model was taken as a template for this simulation

The Baffled Membrane model and Lumped Loudspeaker Driver is useful to understand and in the specific verify the model

Balistreri Riccardo

Loudspeaker Design Engineer

Loudspeaker Design Engineer

Loudspeaker Design Engineer