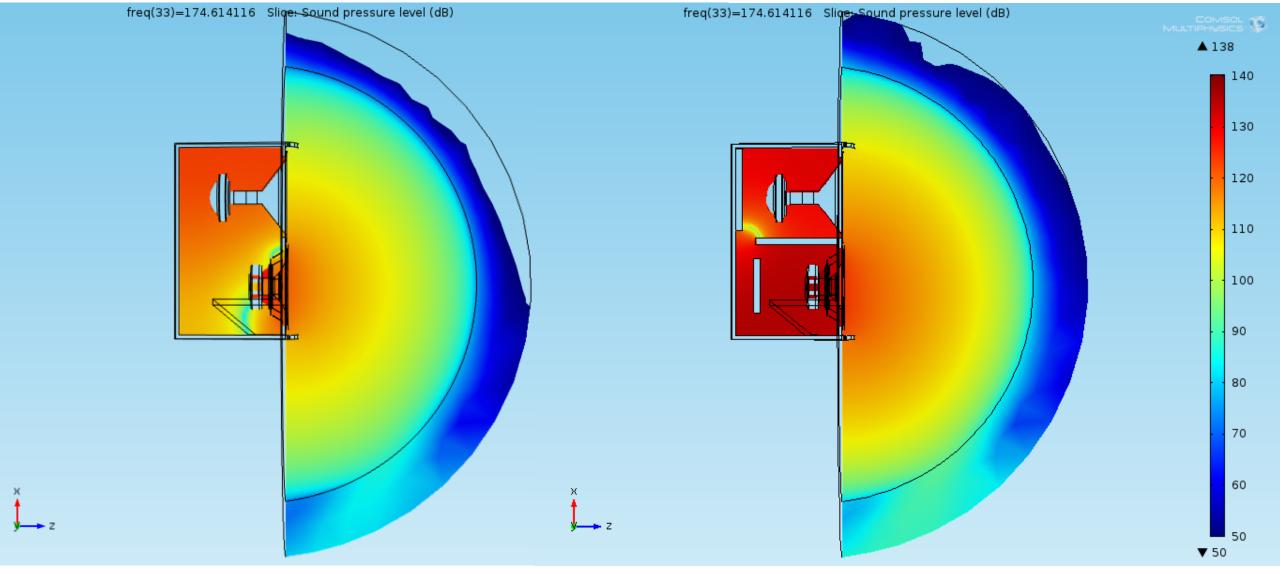

The Absorptive Muffler model was adopted as another physics to add in odrer to simulate damping in pressure acoustics

The Vented Loudspeaker Enclosure model was taken as a template for this simulation

The Vented Loudspeaker Enclosure model was taken as a template for this simulation

The Absorptive Muffler model was adopted as another physics to add in odrer to simulate damping in pressure acoustics

Balistreri Riccardo

Loudspeaker Design Engineer

The Vented Loudspeaker Enclosure model was taken as a template for this simulation

The Baffled Membrane model and Lumped Loudspeaker Driver is useful to understand and in the specific verify the model

Balistreri Riccardo

Loudspeaker Design Engineer

Loudspeaker Design Engineer

Loudspeaker Design Engineer