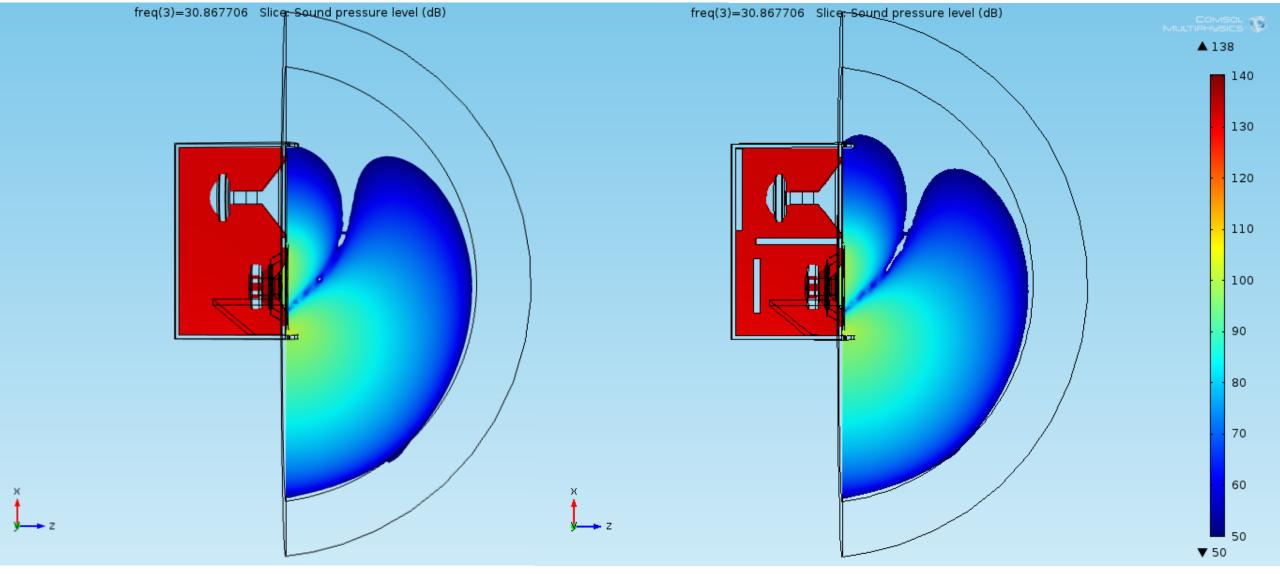

The Absorptive Muffler model was adopted as another physics to add in odrer to simulate damping in pressure acoustics

The Vented Loudspeaker Enclosure model was taken as a template for this simulation

The Vented Loudspeaker Enclosure model was taken as a template for this simulation

The Absorptive Muffler model was adopted as another physics to add in odrer to simulate damping in pressure acoustics

Balistreri Riccardo

Loudspeaker Design Engineer

The Vented Loudspeaker Enclosure model was taken as a template for this simulation

The Baffled Membrane model and Lumped Loudspeaker Driver is useful to understand and in the specific verify the model

Balistreri Riccardo

Loudspeaker Design Engineer

Loudspeaker Design Engineer

Loudspeaker Design Engineer