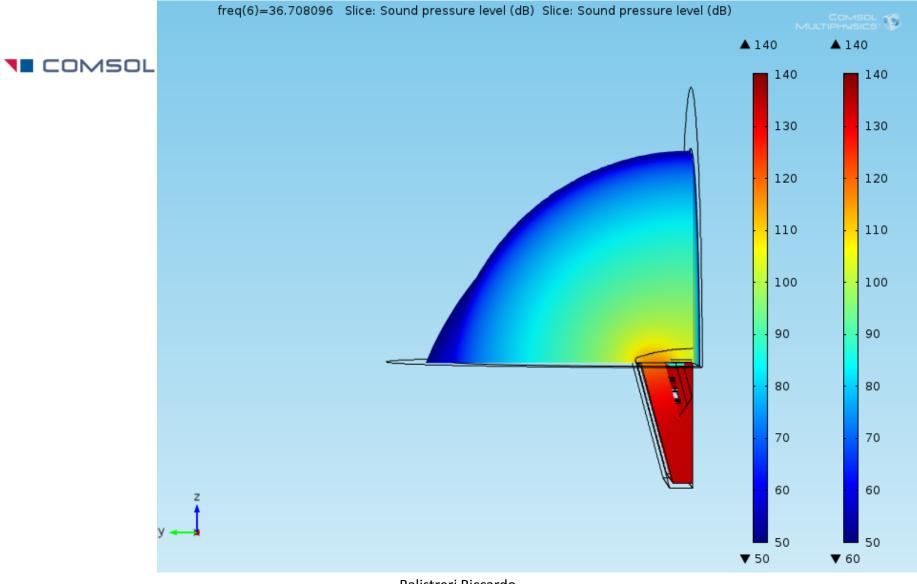

The Absorptive Muffler model was adopted as another physics to add in odrer to simulate damping in pressure acoustics

The Vented Loudspeaker Enclosure model was taken as a template for this simulation

The Vented Loudspeaker Enclosure model was taken as a template for this simulation

The Absorptive Muffler model was adopted as another physics to add in odrer to simulate damping in pressure acoustics

Balistreri Riccardo

Loudspeaker Design Engineer

The Vented Loudspeaker Enclosure model was taken as a template for this simulation

The Baffled Membrane model and Lumped Loudspeaker Driver is useful to understand and in the specific verify the model

Balistreri Riccardo

Loudspeaker Design Engineer

Loudspeaker Design Engineer

Loudspeaker Design Engineer