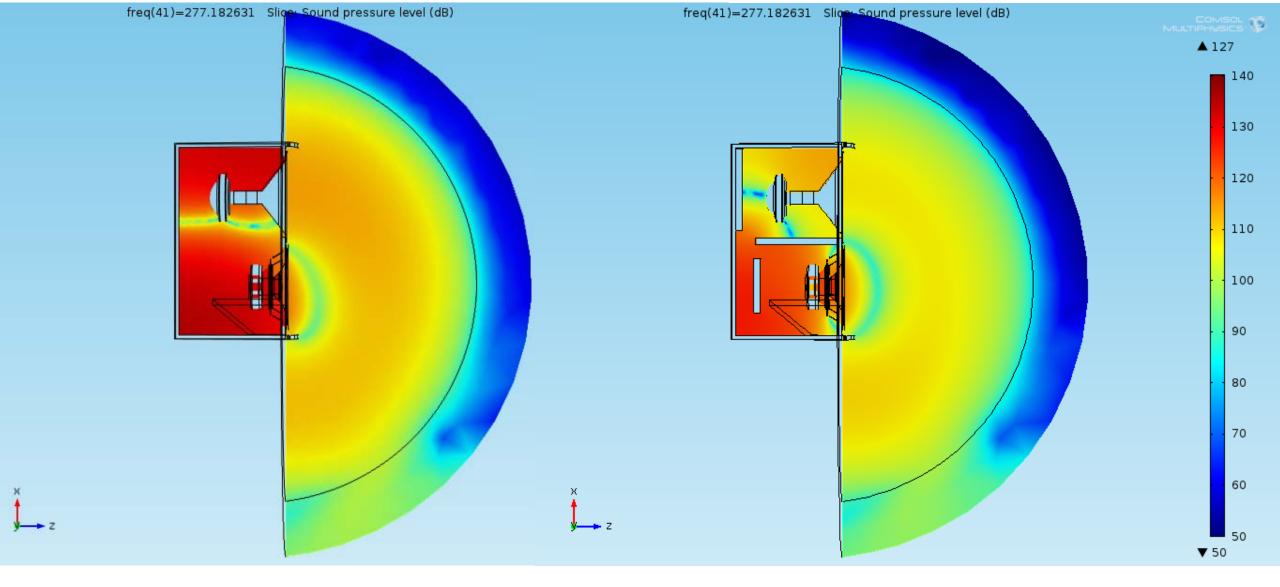

The Absorptive Muffler model was adopted as another physics to add in odrer to simulate damping in pressure acoustics

The Vented Loudspeaker Enclosure model was taken as a template for this simulation

The Vented Loudspeaker Enclosure model was taken as a template for this simulation

The Absorptive Muffler model was adopted as another physics to add in odrer to simulate damping in pressure acoustics

Balistreri Riccardo

Loudspeaker Design Engineer

The Vented Loudspeaker Enclosure model was taken as a template for this simulation

The Baffled Membrane model and Lumped Loudspeaker Driver is useful to understand and in the specific verify the model

Balistreri Riccardo

Loudspeaker Design Engineer

Loudspeaker Design Engineer

Loudspeaker Design Engineer