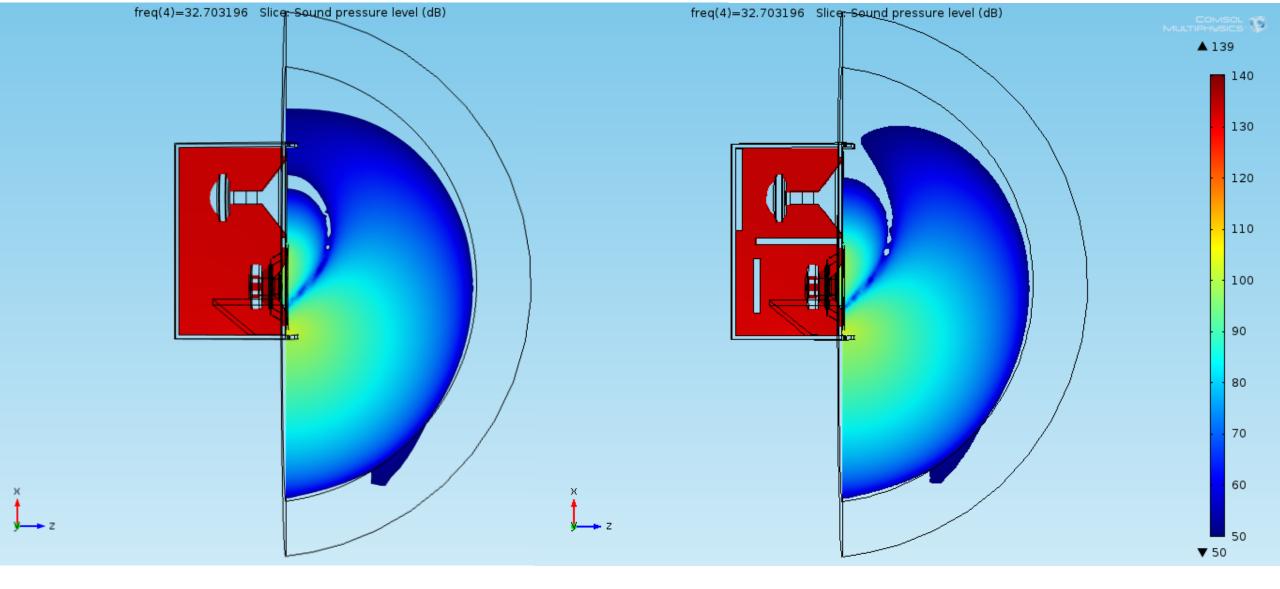

The Absorptive Muffler model was adopted as another physics to add in odrer to simulate damping in pressure acoustics

The Vented Loudspeaker Enclosure model was taken as a template for this simulation

The Vented Loudspeaker Enclosure model was taken as a template for this simulation

The Absorptive Muffler model was adopted as another physics to add in odrer to simulate damping in pressure acoustics

Balistreri Riccardo

Loudspeaker Design Engineer

The Vented Loudspeaker Enclosure model was taken as a template for this simulation

The Baffled Membrane model and Lumped Loudspeaker Driver is useful to understand and in the specific verify the model

Balistreri Riccardo

Loudspeaker Design Engineer

Loudspeaker Design Engineer

Loudspeaker Design Engineer