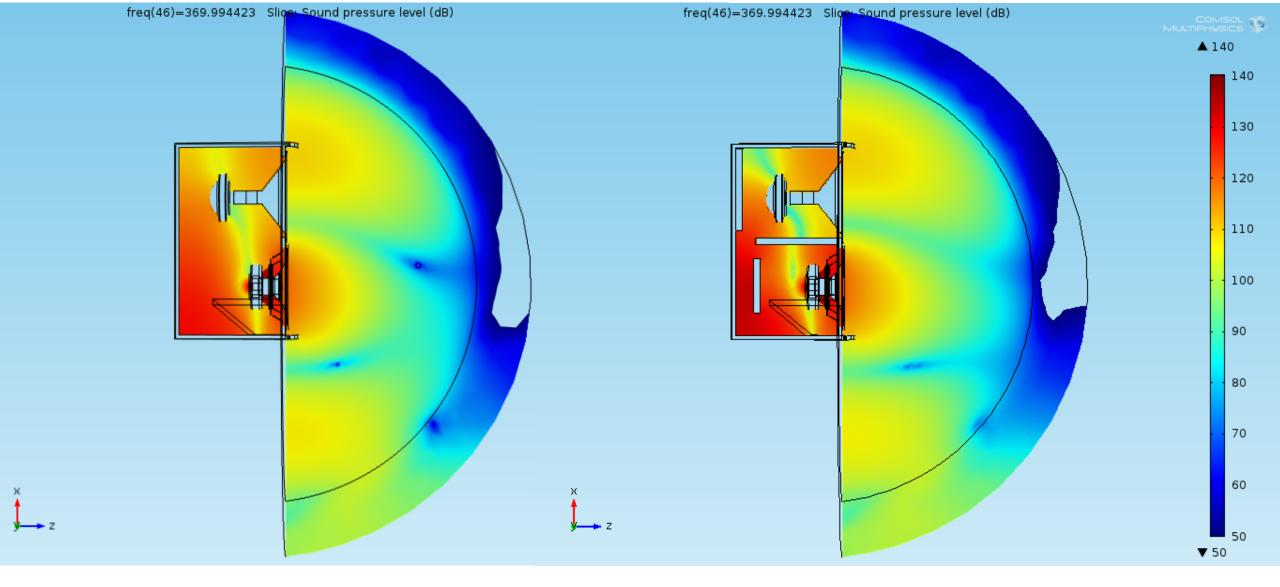

The Absorptive Muffler model was adopted as another physics to add in odrer to simulate damping in pressure acoustics

The Vented Loudspeaker Enclosure model was taken as a template for this simulation

The Vented Loudspeaker Enclosure model was taken as a template for this simulation

The Absorptive Muffler model was adopted as another physics to add in odrer to simulate damping in pressure acoustics

Balistreri Riccardo

Loudspeaker Design Engineer

The Vented Loudspeaker Enclosure model was taken as a template for this simulation

The Baffled Membrane model and Lumped Loudspeaker Driver is useful to understand and in the specific verify the model

Balistreri Riccardo

Loudspeaker Design Engineer

Loudspeaker Design Engineer

Loudspeaker Design Engineer