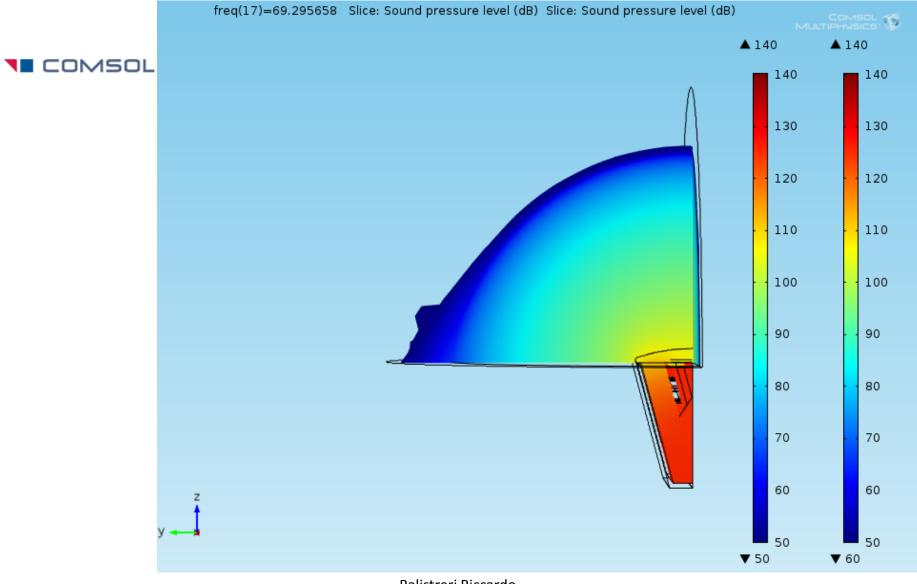

The Absorptive Muffler model was adopted as another physics to add in odrer to simulate damping in pressure acoustics

The Vented Loudspeaker Enclosure model was taken as a template for this simulation

The Vented Loudspeaker Enclosure model was taken as a template for this simulation

The Absorptive Muffler model was adopted as another physics to add in odrer to simulate damping in pressure acoustics

Balistreri Riccardo

Loudspeaker Design Engineer

The Vented Loudspeaker Enclosure model was taken as a template for this simulation