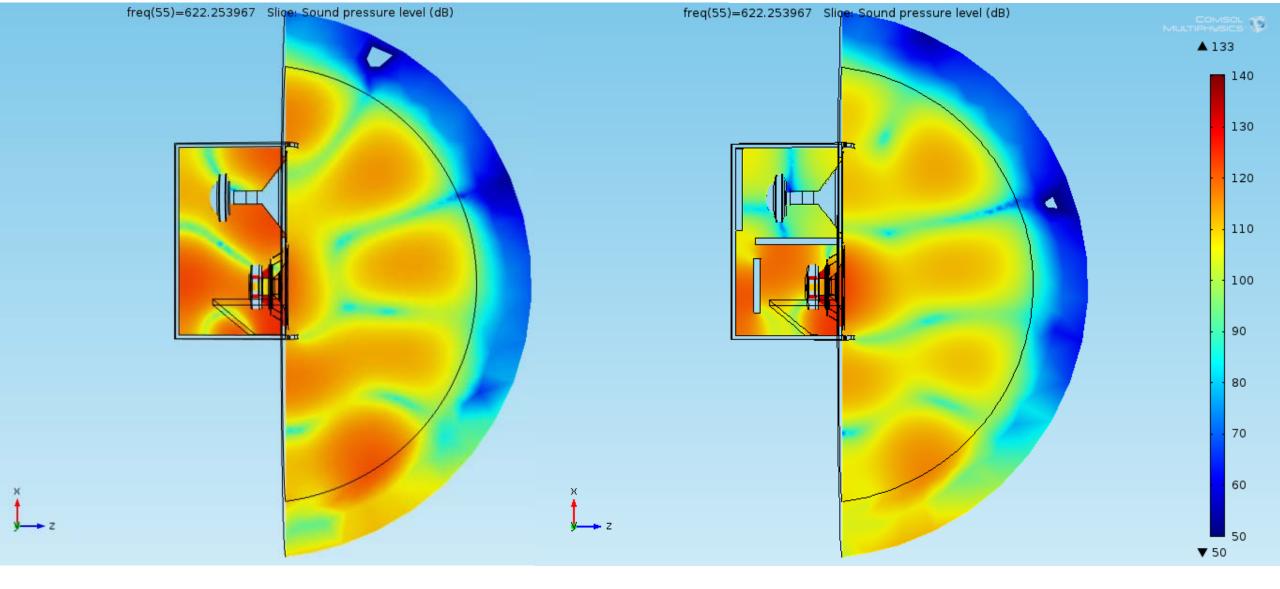

The Absorptive Muffler model was adopted as another physics to add in odrer to simulate damping in pressure acoustics

The Vented Loudspeaker Enclosure model was taken as a template for this simulation

The Vented Loudspeaker Enclosure model was taken as a template for this simulation

The Absorptive Muffler model was adopted as another physics to add in odrer to simulate damping in pressure acoustics

Balistreri Riccardo

Loudspeaker Design Engineer

The Vented Loudspeaker Enclosure model was taken as a template for this simulation

The Baffled Membrane model and Lumped Loudspeaker Driver is useful to understand and in the specific verify the model

Balistreri Riccardo

Loudspeaker Design Engineer

Loudspeaker Design Engineer

Loudspeaker Design Engineer