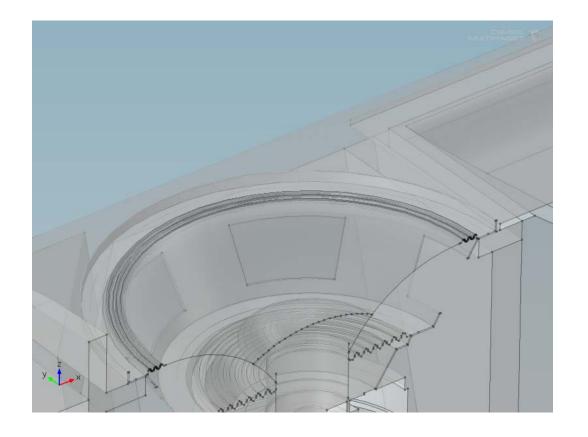

The Absorptive Muffler model was adopted as another physics to add in odrer to simulate damping in pressure acoustics

The Vented Loudspeaker Enclosure model was taken as a template for this simulation

The Vented Loudspeaker Enclosure model was taken as a template for this simulation

The Absorptive Muffler model was adopted as another physics to add in odrer to simulate damping in pressure acoustics

Balistreri Riccardo

Loudspeaker Design Engineer

The Vented Loudspeaker Enclosure model was taken as a template for this simulation