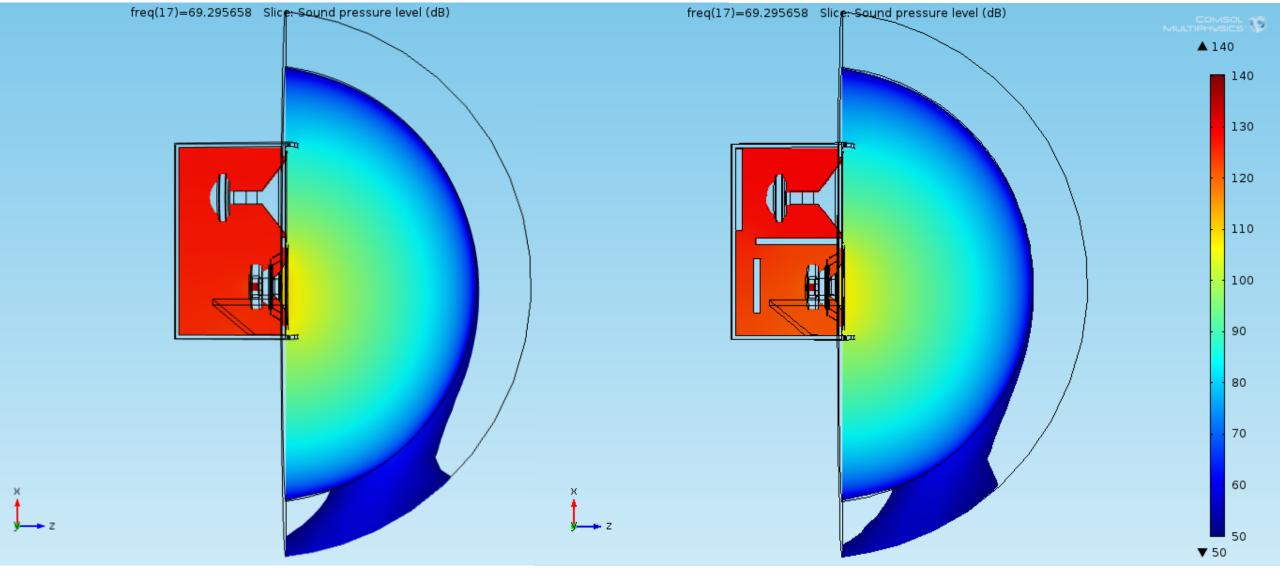

The Absorptive Muffler model was adopted as another physics to add in odrer to simulate damping in pressure acoustics

The Vented Loudspeaker Enclosure model was taken as a template for this simulation

The Vented Loudspeaker Enclosure model was taken as a template for this simulation

The Absorptive Muffler model was adopted as another physics to add in odrer to simulate damping in pressure acoustics

Balistreri Riccardo

Loudspeaker Design Engineer

The Vented Loudspeaker Enclosure model was taken as a template for this simulation

The Baffled Membrane model and Lumped Loudspeaker Driver is useful to understand and in the specific verify the model

Balistreri Riccardo

Loudspeaker Design Engineer

Loudspeaker Design Engineer

Loudspeaker Design Engineer