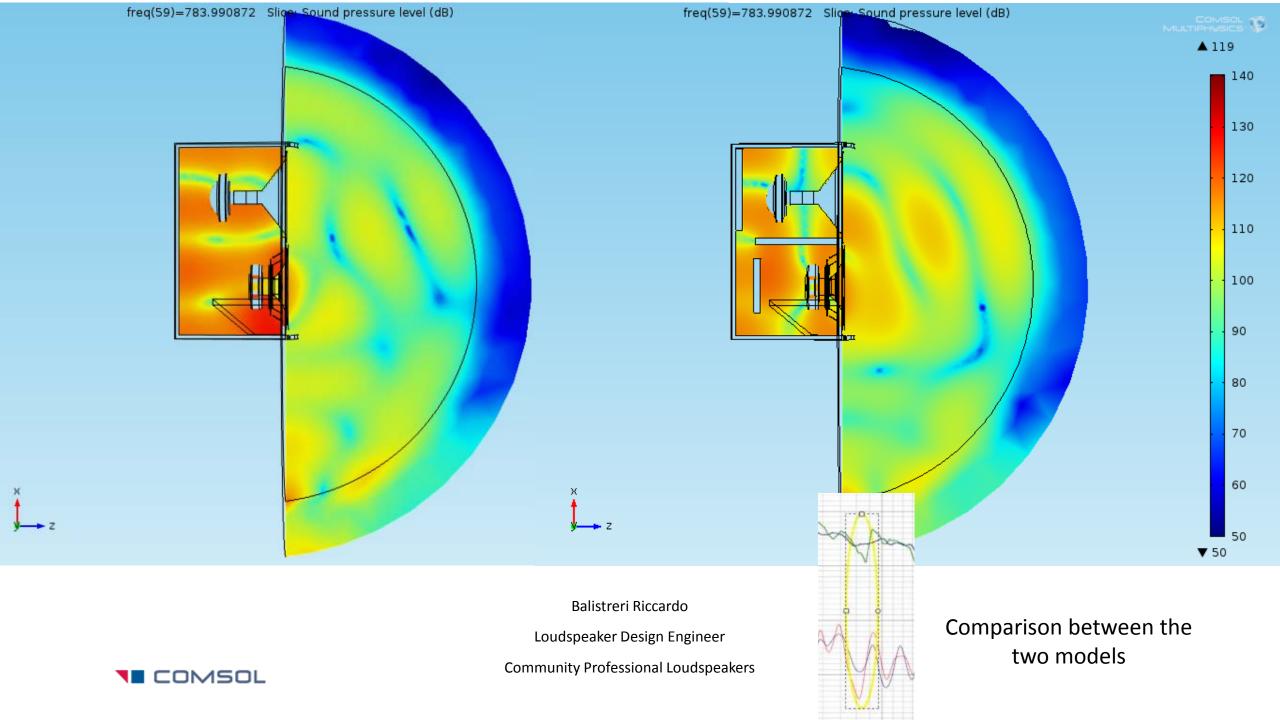

The Absorptive Muffler model was adopted as another physics to add in odrer to simulate damping in pressure acoustics

The Vented Loudspeaker Enclosure model was taken as a template for this simulation

The Vented Loudspeaker Enclosure model was taken as a template for this simulation

The Absorptive Muffler model was adopted as another physics to add in odrer to simulate damping in pressure acoustics

Balistreri Riccardo

Loudspeaker Design Engineer

The Vented Loudspeaker Enclosure model was taken as a template for this simulation

The Baffled Membrane model and Lumped Loudspeaker Driver is useful to understand and in the specific verify the model

Balistreri Riccardo

Loudspeaker Design Engineer

Loudspeaker Design Engineer

Loudspeaker Design Engineer