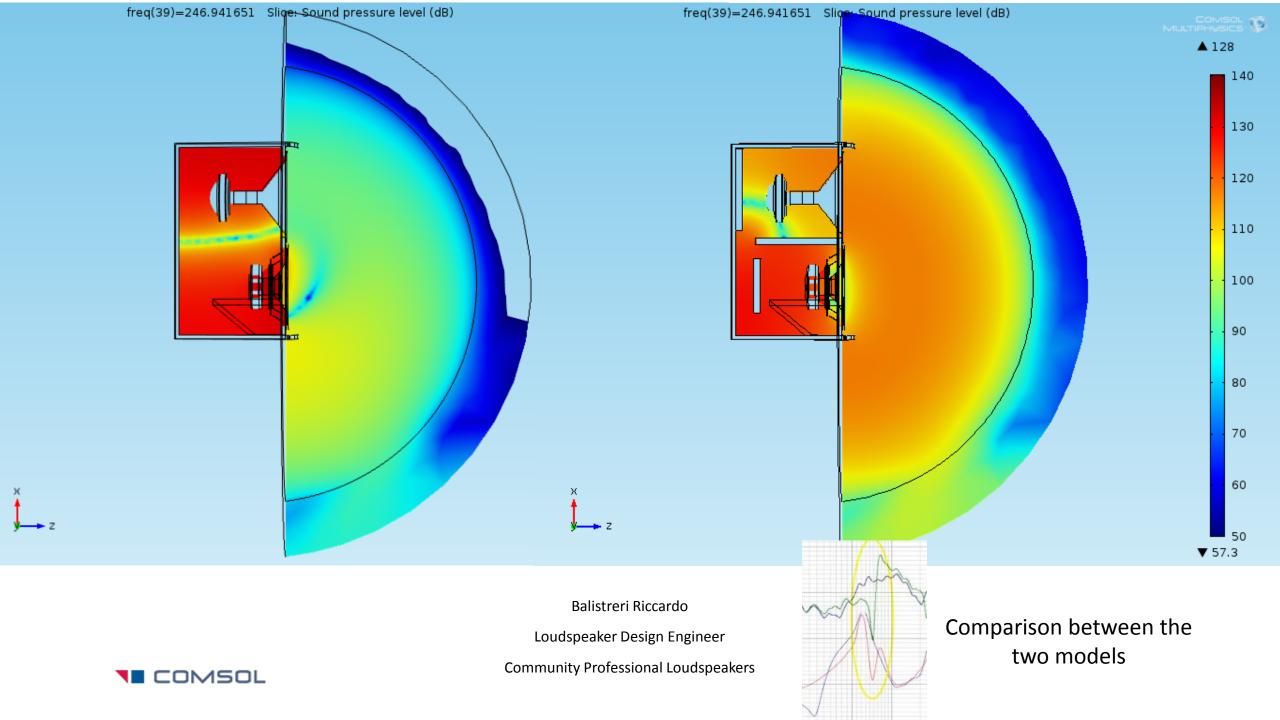

The Absorptive Muffler model was adopted as another physics to add in odrer to simulate damping in pressure acoustics

The Vented Loudspeaker Enclosure model was taken as a template for this simulation

The Vented Loudspeaker Enclosure model was taken as a template for this simulation

The Absorptive Muffler model was adopted as another physics to add in odrer to simulate damping in pressure acoustics

Balistreri Riccardo

Loudspeaker Design Engineer

The Vented Loudspeaker Enclosure model was taken as a template for this simulation

The Baffled Membrane model and Lumped Loudspeaker Driver is useful to understand and in the specific verify the model

Balistreri Riccardo

Loudspeaker Design Engineer

Loudspeaker Design Engineer

Loudspeaker Design Engineer