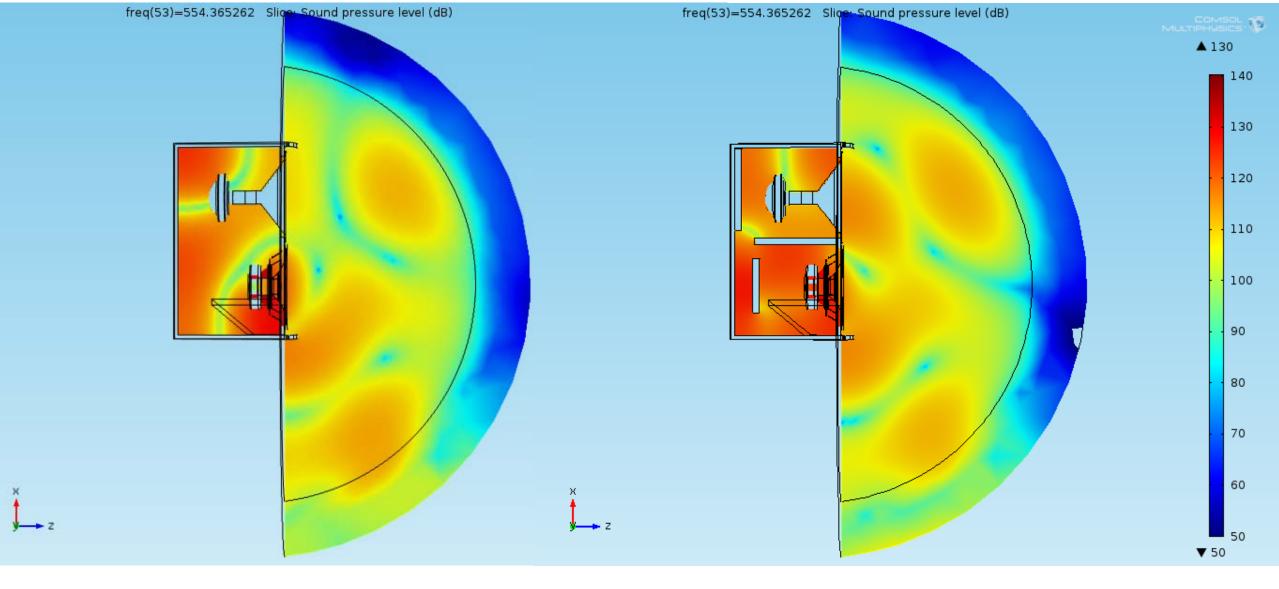

The Absorptive Muffler model was adopted as another physics to add in odrer to simulate damping in pressure acoustics

The Vented Loudspeaker Enclosure model was taken as a template for this simulation

The Vented Loudspeaker Enclosure model was taken as a template for this simulation

The Absorptive Muffler model was adopted as another physics to add in odrer to simulate damping in pressure acoustics

Balistreri Riccardo

Loudspeaker Design Engineer

The Vented Loudspeaker Enclosure model was taken as a template for this simulation

The Baffled Membrane model and Lumped Loudspeaker Driver is useful to understand and in the specific verify the model

Balistreri Riccardo

Loudspeaker Design Engineer

Loudspeaker Design Engineer

Loudspeaker Design Engineer