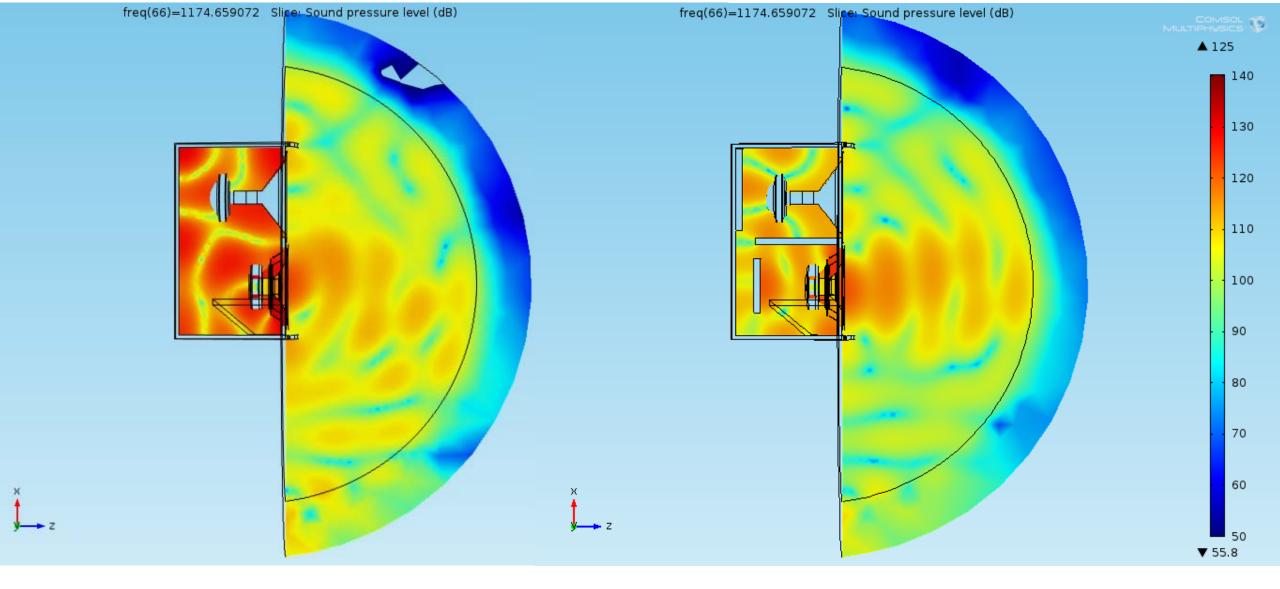

The Absorptive Muffler model was adopted as another physics to add in odrer to simulate damping in pressure acoustics

The Vented Loudspeaker Enclosure model was taken as a template for this simulation

The Vented Loudspeaker Enclosure model was taken as a template for this simulation

The Absorptive Muffler model was adopted as another physics to add in odrer to simulate damping in pressure acoustics

Balistreri Riccardo

Loudspeaker Design Engineer

The Vented Loudspeaker Enclosure model was taken as a template for this simulation

The Baffled Membrane model and Lumped Loudspeaker Driver is useful to understand and in the specific verify the model

Balistreri Riccardo

Loudspeaker Design Engineer

Loudspeaker Design Engineer

Loudspeaker Design Engineer