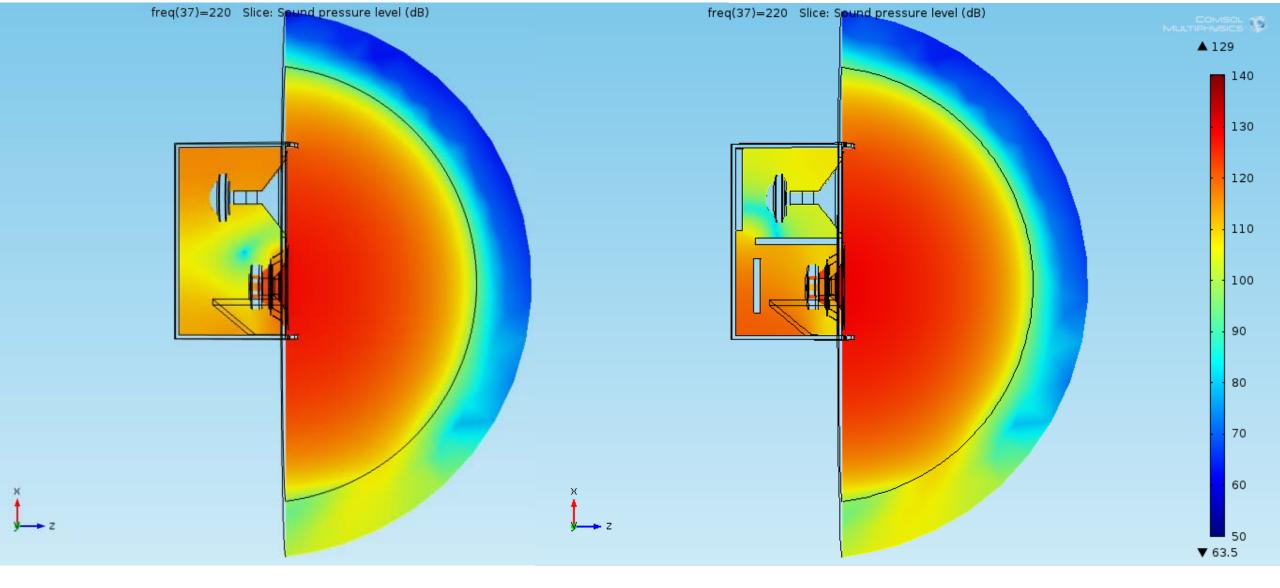

The Absorptive Muffler model was adopted as another physics to add in odrer to simulate damping in pressure acoustics

The Vented Loudspeaker Enclosure model was taken as a template for this simulation

The Vented Loudspeaker Enclosure model was taken as a template for this simulation

The Absorptive Muffler model was adopted as another physics to add in odrer to simulate damping in pressure acoustics

Balistreri Riccardo

Loudspeaker Design Engineer

The Vented Loudspeaker Enclosure model was taken as a template for this simulation

The Baffled Membrane model and Lumped Loudspeaker Driver is useful to understand and in the specific verify the model

Balistreri Riccardo

Loudspeaker Design Engineer

Loudspeaker Design Engineer

Loudspeaker Design Engineer