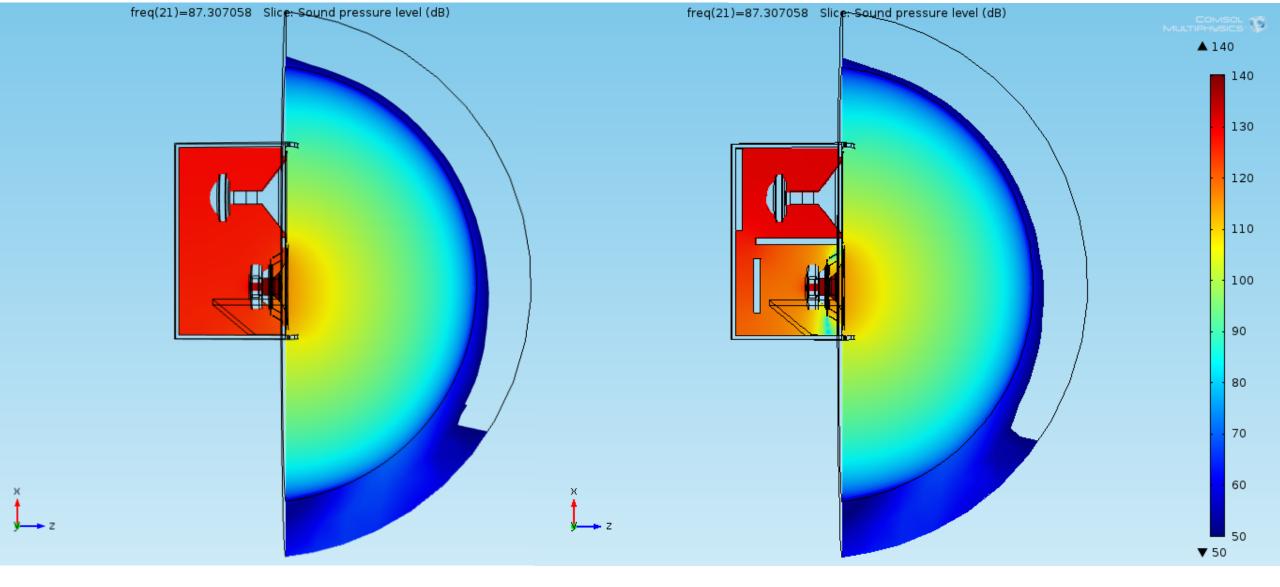

The Absorptive Muffler model was adopted as another physics to add in odrer to simulate damping in pressure acoustics

The Vented Loudspeaker Enclosure model was taken as a template for this simulation

The Vented Loudspeaker Enclosure model was taken as a template for this simulation

The Absorptive Muffler model was adopted as another physics to add in odrer to simulate damping in pressure acoustics

Balistreri Riccardo

Loudspeaker Design Engineer

The Vented Loudspeaker Enclosure model was taken as a template for this simulation

The Baffled Membrane model and Lumped Loudspeaker Driver is useful to understand and in the specific verify the model

Balistreri Riccardo

Loudspeaker Design Engineer

Loudspeaker Design Engineer

Loudspeaker Design Engineer