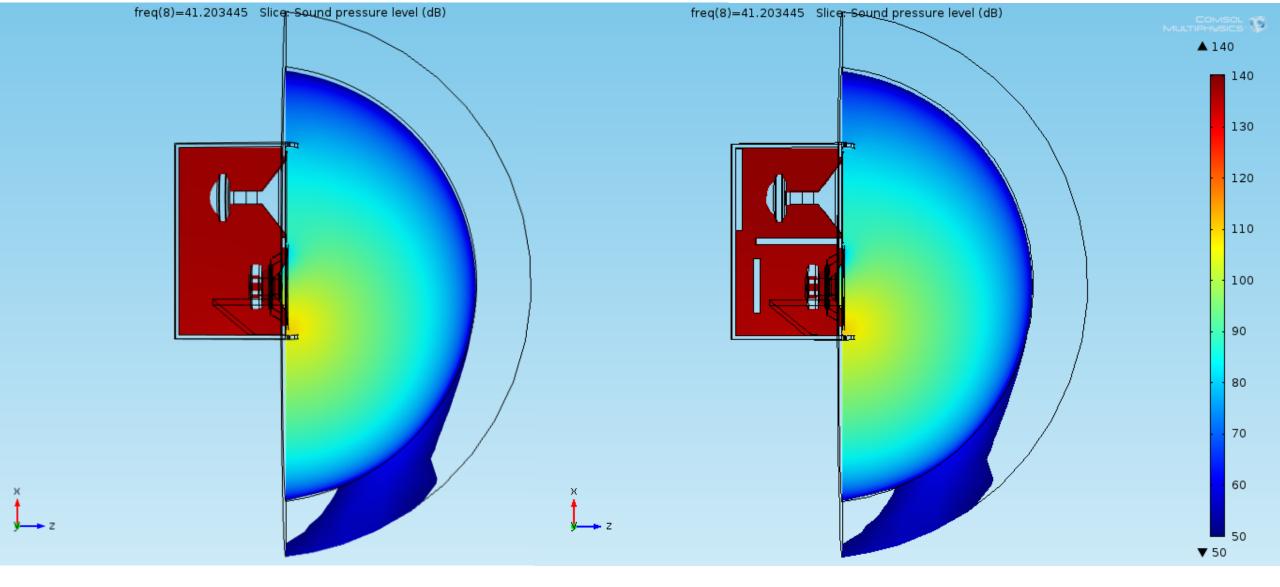

The Absorptive Muffler model was adopted as another physics to add in odrer to simulate damping in pressure acoustics

The Vented Loudspeaker Enclosure model was taken as a template for this simulation

The Vented Loudspeaker Enclosure model was taken as a template for this simulation

The Absorptive Muffler model was adopted as another physics to add in odrer to simulate damping in pressure acoustics

Balistreri Riccardo

Loudspeaker Design Engineer

The Vented Loudspeaker Enclosure model was taken as a template for this simulation

The Baffled Membrane model and Lumped Loudspeaker Driver is useful to understand and in the specific verify the model

Balistreri Riccardo

Loudspeaker Design Engineer

Loudspeaker Design Engineer

Loudspeaker Design Engineer