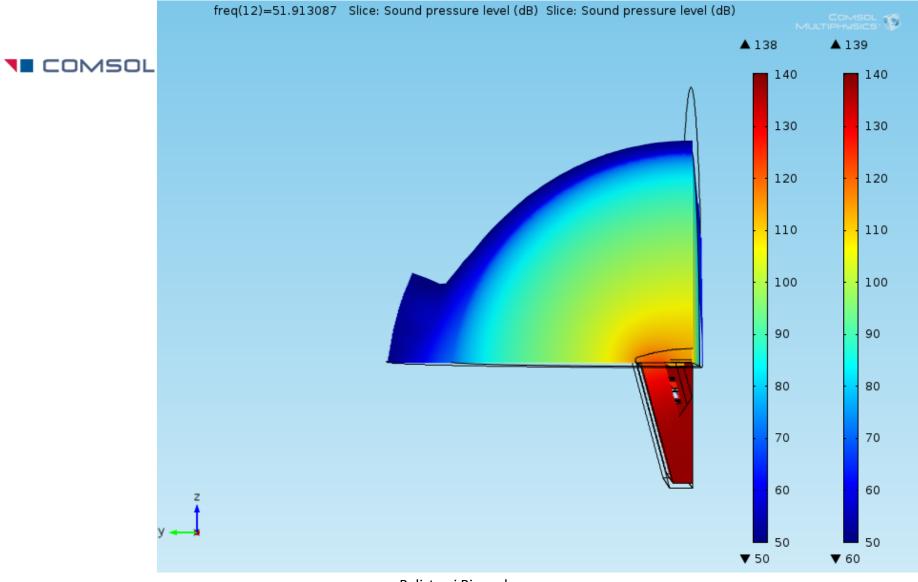

The Absorptive Muffler model was adopted as another physics to add in odrer to simulate damping in pressure acoustics

The Vented Loudspeaker Enclosure model was taken as a template for this simulation

The Vented Loudspeaker Enclosure model was taken as a template for this simulation

The Absorptive Muffler model was adopted as another physics to add in odrer to simulate damping in pressure acoustics

Balistreri Riccardo

Loudspeaker Design Engineer

The Vented Loudspeaker Enclosure model was taken as a template for this simulation