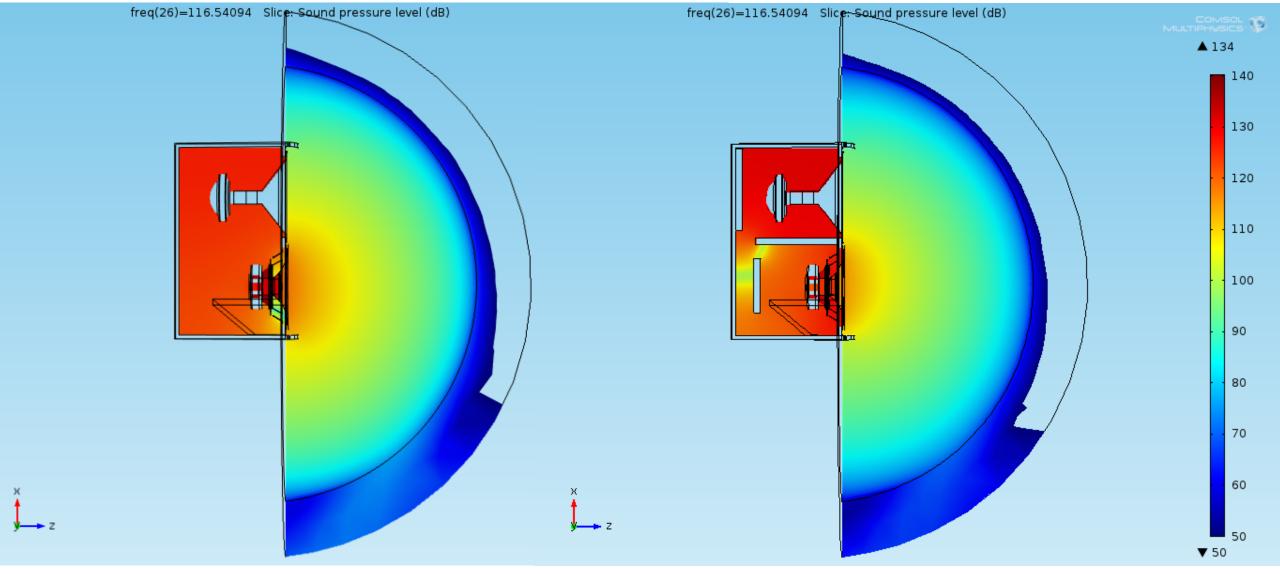

The Absorptive Muffler model was adopted as another physics to add in odrer to simulate damping in pressure acoustics

The Vented Loudspeaker Enclosure model was taken as a template for this simulation

The Vented Loudspeaker Enclosure model was taken as a template for this simulation

The Absorptive Muffler model was adopted as another physics to add in odrer to simulate damping in pressure acoustics

Balistreri Riccardo

Loudspeaker Design Engineer

The Vented Loudspeaker Enclosure model was taken as a template for this simulation

The Baffled Membrane model and Lumped Loudspeaker Driver is useful to understand and in the specific verify the model

Balistreri Riccardo

Loudspeaker Design Engineer

Loudspeaker Design Engineer

Loudspeaker Design Engineer