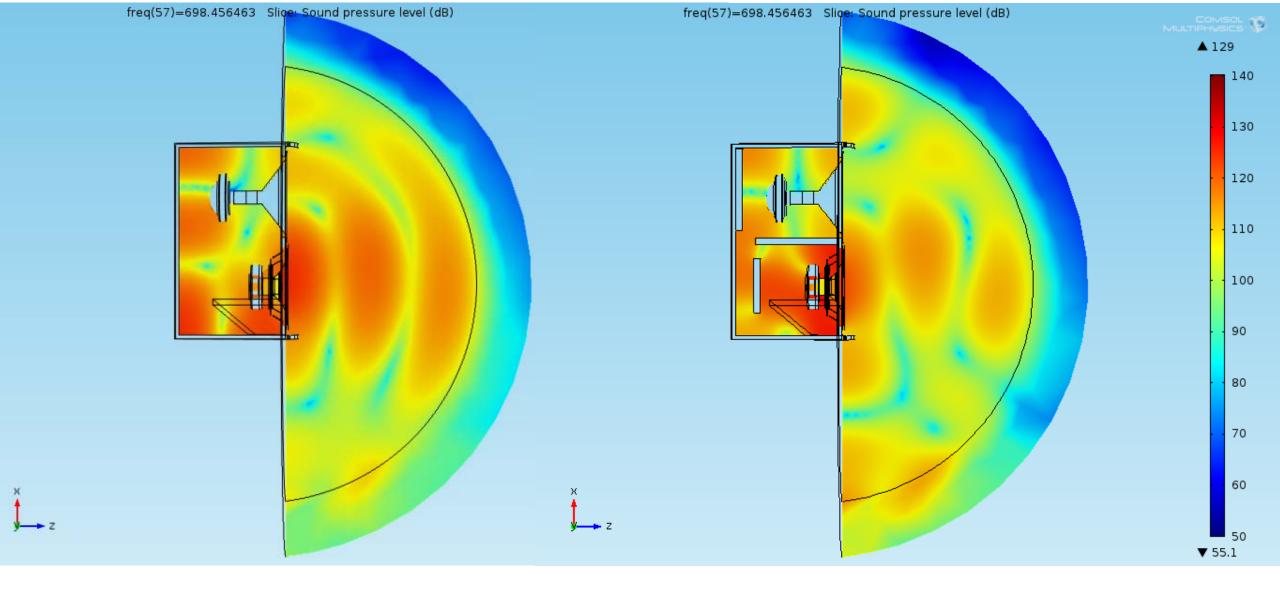

The Absorptive Muffler model was adopted as another physics to add in odrer to simulate damping in pressure acoustics

The Vented Loudspeaker Enclosure model was taken as a template for this simulation

The Vented Loudspeaker Enclosure model was taken as a template for this simulation

The Absorptive Muffler model was adopted as another physics to add in odrer to simulate damping in pressure acoustics

Balistreri Riccardo

Loudspeaker Design Engineer

The Vented Loudspeaker Enclosure model was taken as a template for this simulation

The Baffled Membrane model and Lumped Loudspeaker Driver is useful to understand and in the specific verify the model

Balistreri Riccardo

Loudspeaker Design Engineer

Loudspeaker Design Engineer

Loudspeaker Design Engineer