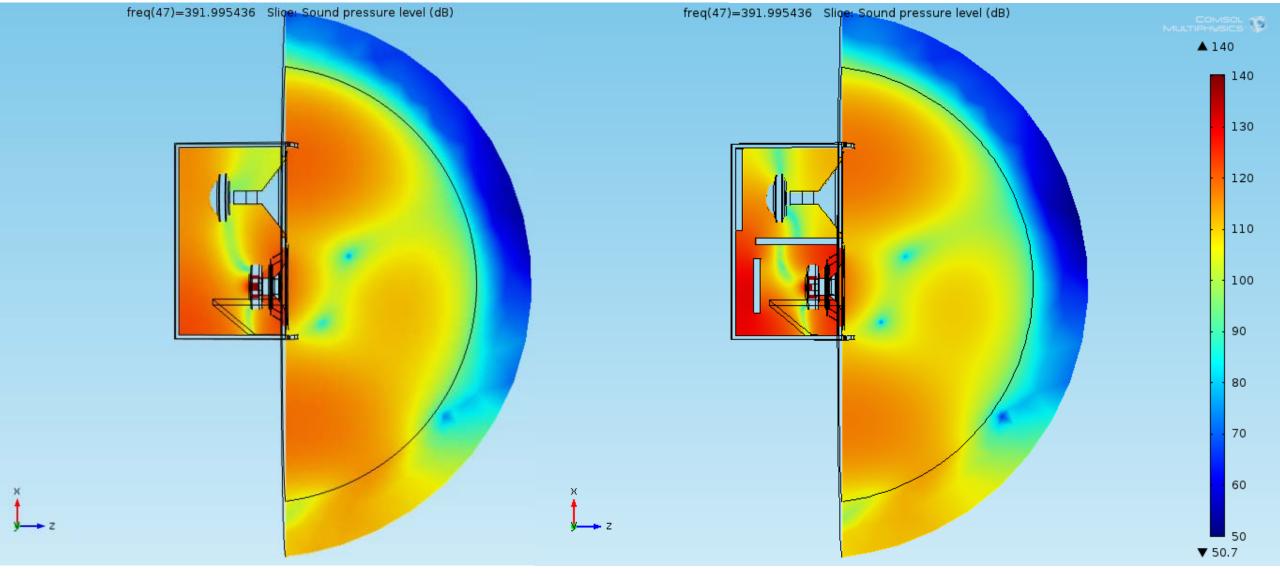

The Absorptive Muffler model was adopted as another physics to add in odrer to simulate damping in pressure acoustics

The Vented Loudspeaker Enclosure model was taken as a template for this simulation

The Vented Loudspeaker Enclosure model was taken as a template for this simulation

The Absorptive Muffler model was adopted as another physics to add in odrer to simulate damping in pressure acoustics

Balistreri Riccardo

Loudspeaker Design Engineer

The Vented Loudspeaker Enclosure model was taken as a template for this simulation

The Baffled Membrane model and Lumped Loudspeaker Driver is useful to understand and in the specific verify the model

Balistreri Riccardo

Loudspeaker Design Engineer

Loudspeaker Design Engineer

Loudspeaker Design Engineer