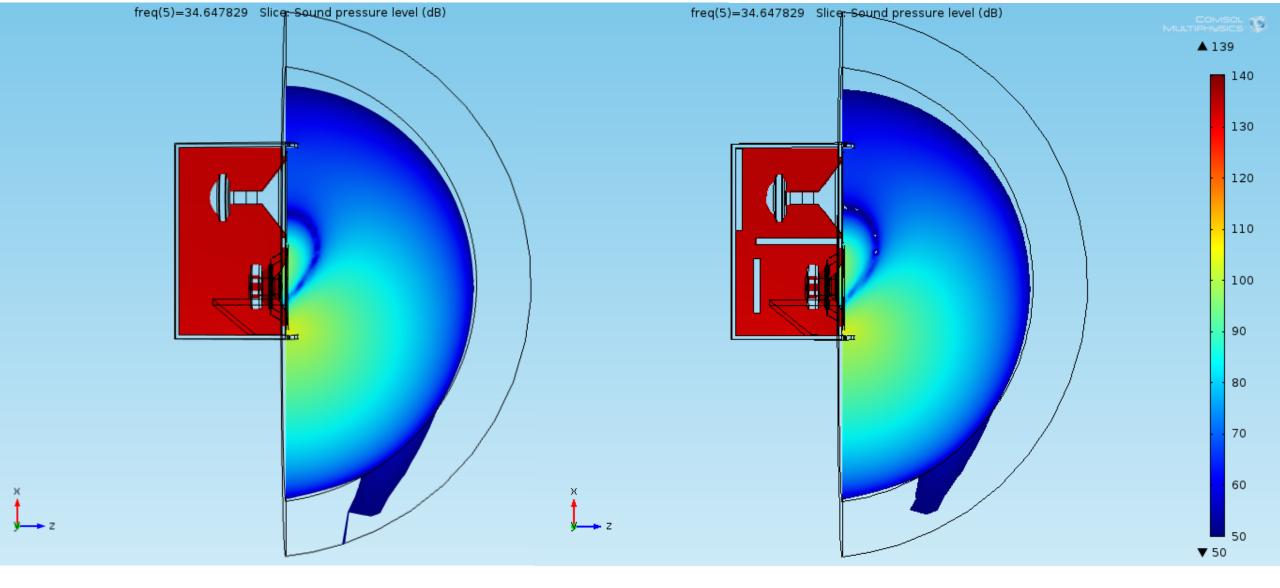

The Absorptive Muffler model was adopted as another physics to add in odrer to simulate damping in pressure acoustics

The Vented Loudspeaker Enclosure model was taken as a template for this simulation

The Vented Loudspeaker Enclosure model was taken as a template for this simulation

The Absorptive Muffler model was adopted as another physics to add in odrer to simulate damping in pressure acoustics

Balistreri Riccardo

Loudspeaker Design Engineer

The Vented Loudspeaker Enclosure model was taken as a template for this simulation

The Baffled Membrane model and Lumped Loudspeaker Driver is useful to understand and in the specific verify the model

Balistreri Riccardo

Loudspeaker Design Engineer

Loudspeaker Design Engineer

Loudspeaker Design Engineer