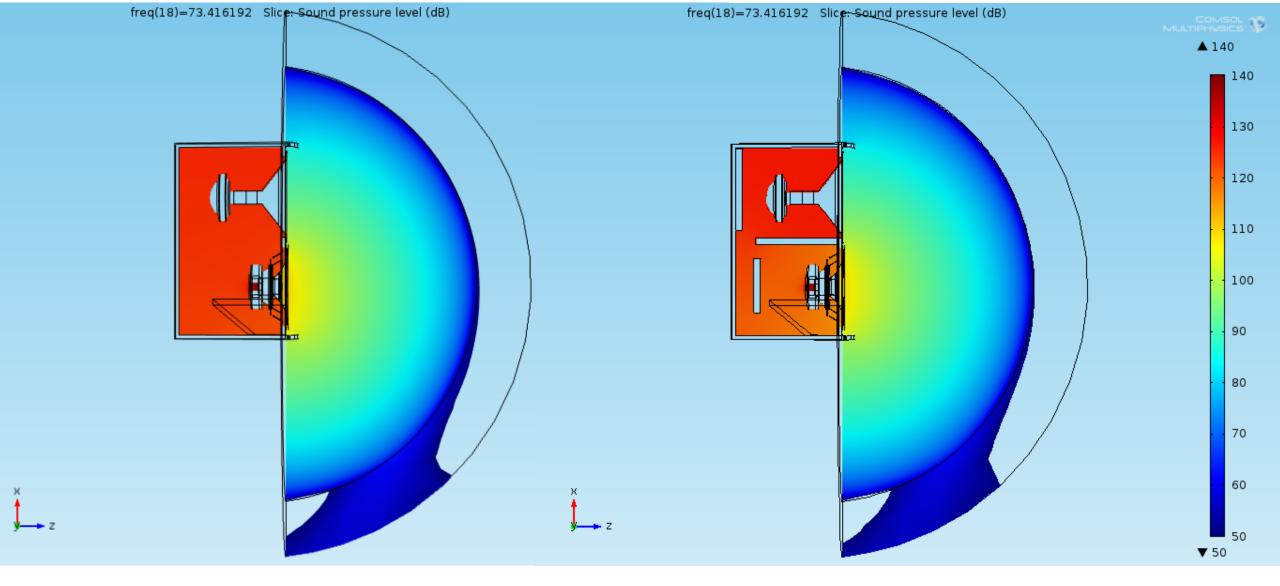

The Absorptive Muffler model was adopted as another physics to add in odrer to simulate damping in pressure acoustics

The Vented Loudspeaker Enclosure model was taken as a template for this simulation

The Vented Loudspeaker Enclosure model was taken as a template for this simulation

The Absorptive Muffler model was adopted as another physics to add in odrer to simulate damping in pressure acoustics

Balistreri Riccardo

Loudspeaker Design Engineer

The Vented Loudspeaker Enclosure model was taken as a template for this simulation

The Baffled Membrane model and Lumped Loudspeaker Driver is useful to understand and in the specific verify the model

Balistreri Riccardo

Loudspeaker Design Engineer

Loudspeaker Design Engineer

Loudspeaker Design Engineer