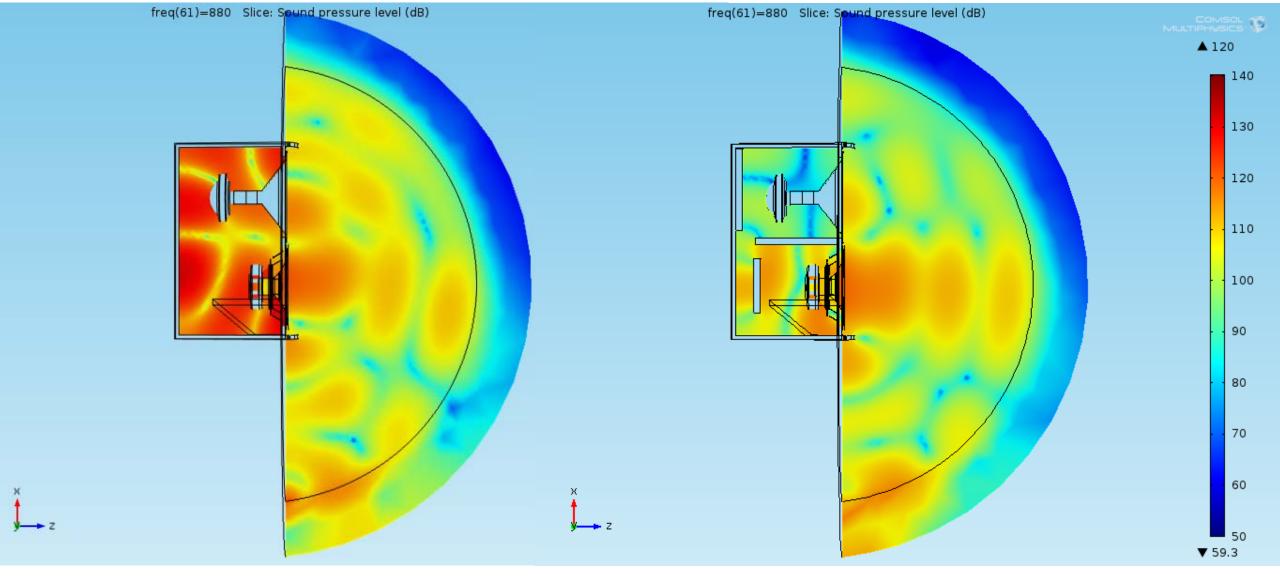

The Absorptive Muffler model was adopted as another physics to add in odrer to simulate damping in pressure acoustics

The Vented Loudspeaker Enclosure model was taken as a template for this simulation

The Vented Loudspeaker Enclosure model was taken as a template for this simulation

The Absorptive Muffler model was adopted as another physics to add in odrer to simulate damping in pressure acoustics

Balistreri Riccardo

Loudspeaker Design Engineer

The Vented Loudspeaker Enclosure model was taken as a template for this simulation

The Baffled Membrane model and Lumped Loudspeaker Driver is useful to understand and in the specific verify the model

Balistreri Riccardo

Loudspeaker Design Engineer

Loudspeaker Design Engineer

Loudspeaker Design Engineer