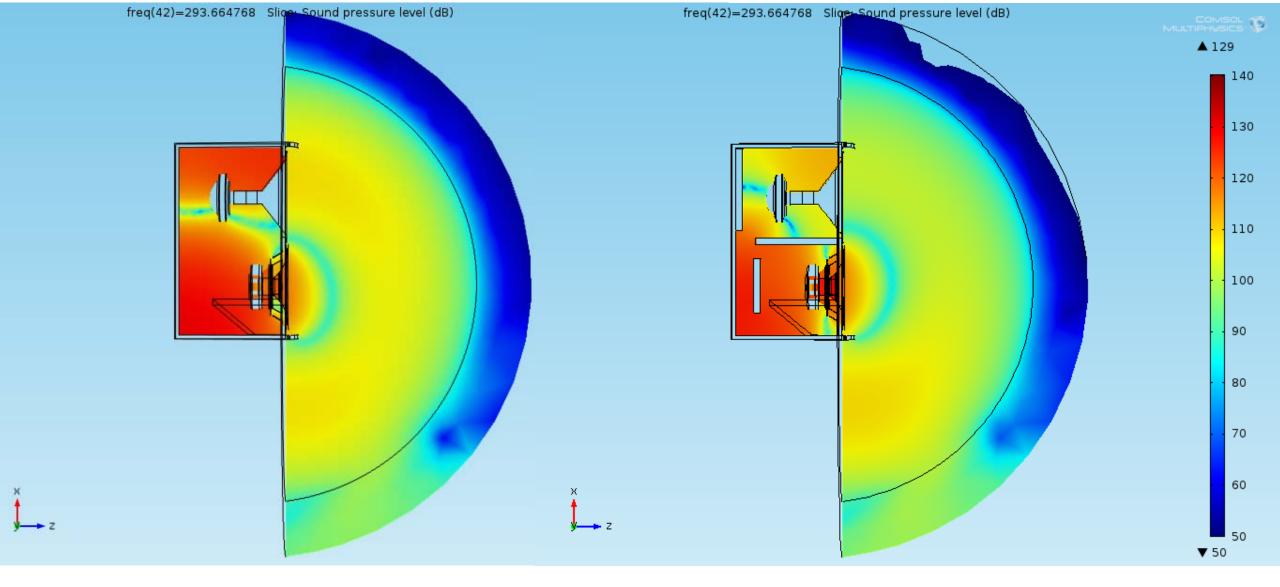

The Absorptive Muffler model was adopted as another physics to add in odrer to simulate damping in pressure acoustics

The Vented Loudspeaker Enclosure model was taken as a template for this simulation

The Vented Loudspeaker Enclosure model was taken as a template for this simulation

The Absorptive Muffler model was adopted as another physics to add in odrer to simulate damping in pressure acoustics

Balistreri Riccardo

Loudspeaker Design Engineer

The Vented Loudspeaker Enclosure model was taken as a template for this simulation

The Baffled Membrane model and Lumped Loudspeaker Driver is useful to understand and in the specific verify the model

Balistreri Riccardo

Loudspeaker Design Engineer

Loudspeaker Design Engineer

Loudspeaker Design Engineer