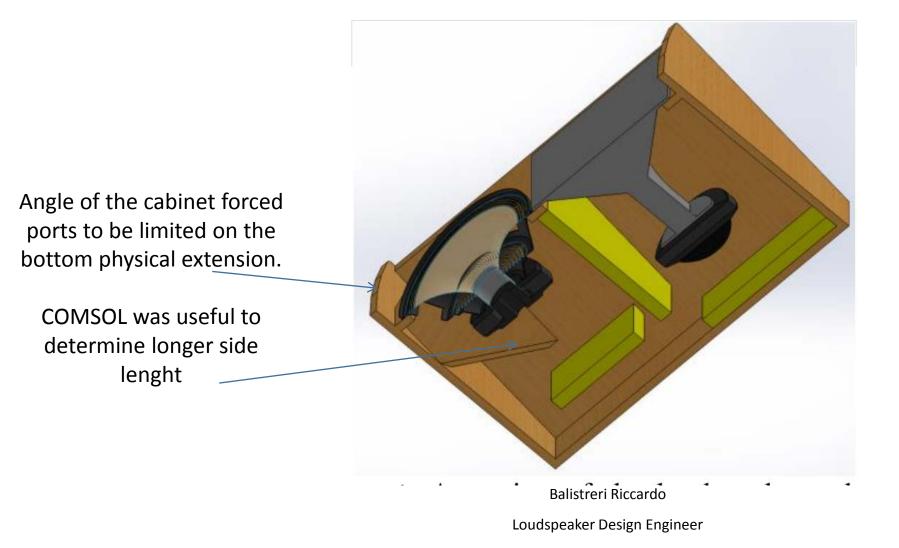

## Cabinet Size The Cabinet had aspect constraints due to industrial design and the size of the loudspeaker drivers, in the specific a 12" Woofer and a horn of mouth of similar size

Balistreri Riccardo

## Tuning Frequency It had been requested by the Director of Product Development to have a extension of the low frequency response such that it would be useful down to 40Hz

Balistreri Riccardo

Loudspeaker Design Engineer