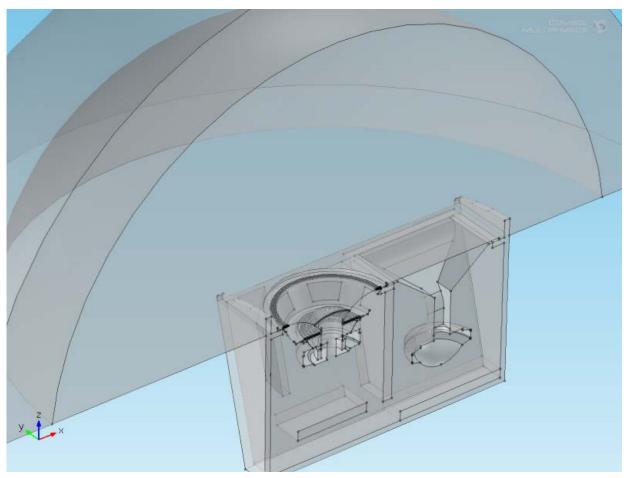

## Cabinet Size The Cabinet had aspect constraints due to industrial design and the size of the loudspeaker drivers, in the specific a 12" Woofer and a horn of mouth of similar size

Balistreri Riccardo

## Cabinet Shape The loudspeaker was designed for the purpose of fixed installation on venues, quite often such cabinets they have to be shaped so that the mount as cluster of several units to increase coverage

## Tuning Frequency It had been requested by the Director of Product Development to have a extension of the low frequency response such that it would be useful down to 40Hz

Balistreri Riccardo

Loudspeaker Design Engineer