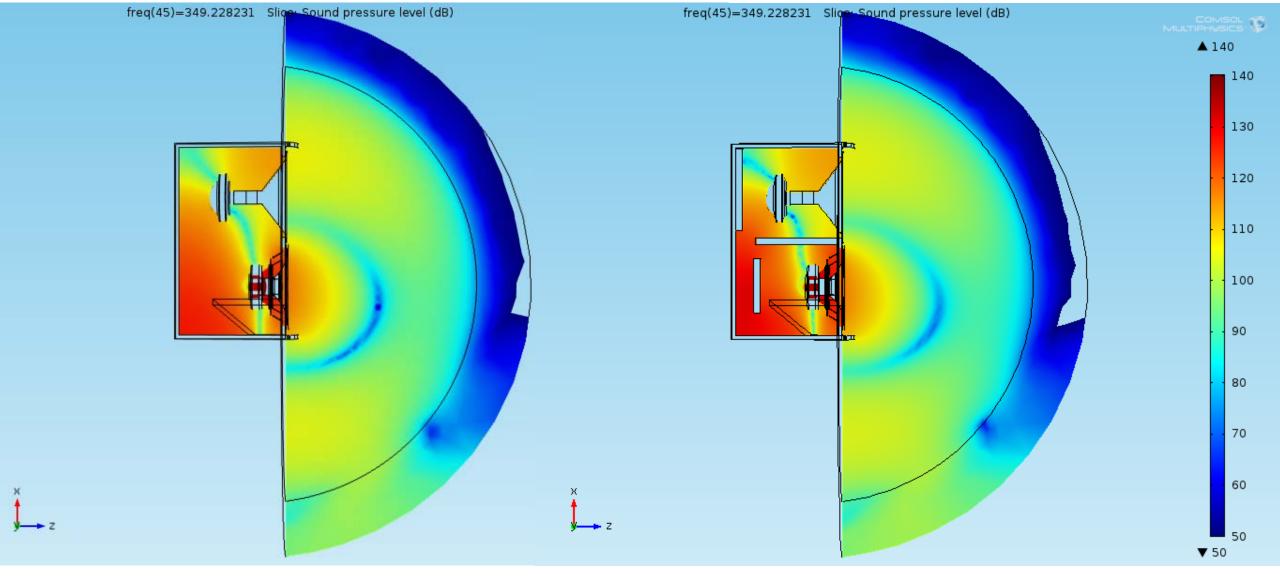

The Absorptive Muffler model was adopted as another physics to add in odrer to simulate damping in pressure acoustics

The Vented Loudspeaker Enclosure model was taken as a template for this simulation

The Vented Loudspeaker Enclosure model was taken as a template for this simulation

The Absorptive Muffler model was adopted as another physics to add in odrer to simulate damping in pressure acoustics

Balistreri Riccardo

Loudspeaker Design Engineer

The Vented Loudspeaker Enclosure model was taken as a template for this simulation

The Baffled Membrane model and Lumped Loudspeaker Driver is useful to understand and in the specific verify the model

Balistreri Riccardo

Loudspeaker Design Engineer

Loudspeaker Design Engineer

Loudspeaker Design Engineer