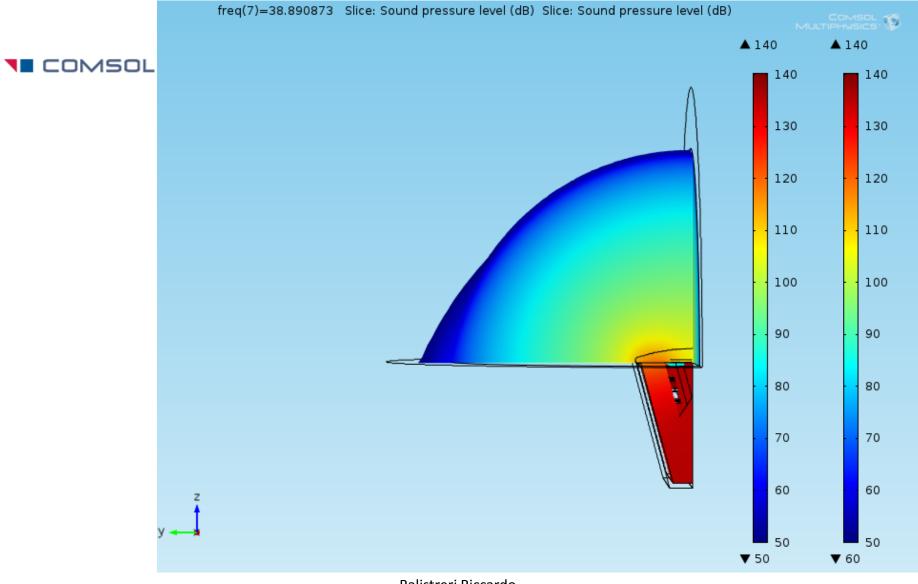

The Absorptive Muffler model was adopted as another physics to add in odrer to simulate damping in pressure acoustics

The Vented Loudspeaker Enclosure model was taken as a template for this simulation

The Vented Loudspeaker Enclosure model was taken as a template for this simulation

The Absorptive Muffler model was adopted as another physics to add in odrer to simulate damping in pressure acoustics

Balistreri Riccardo

Loudspeaker Design Engineer

The Vented Loudspeaker Enclosure model was taken as a template for this simulation

The Baffled Membrane model and Lumped Loudspeaker Driver is useful to understand and in the specific verify the model

Balistreri Riccardo

Loudspeaker Design Engineer

Loudspeaker Design Engineer

Loudspeaker Design Engineer