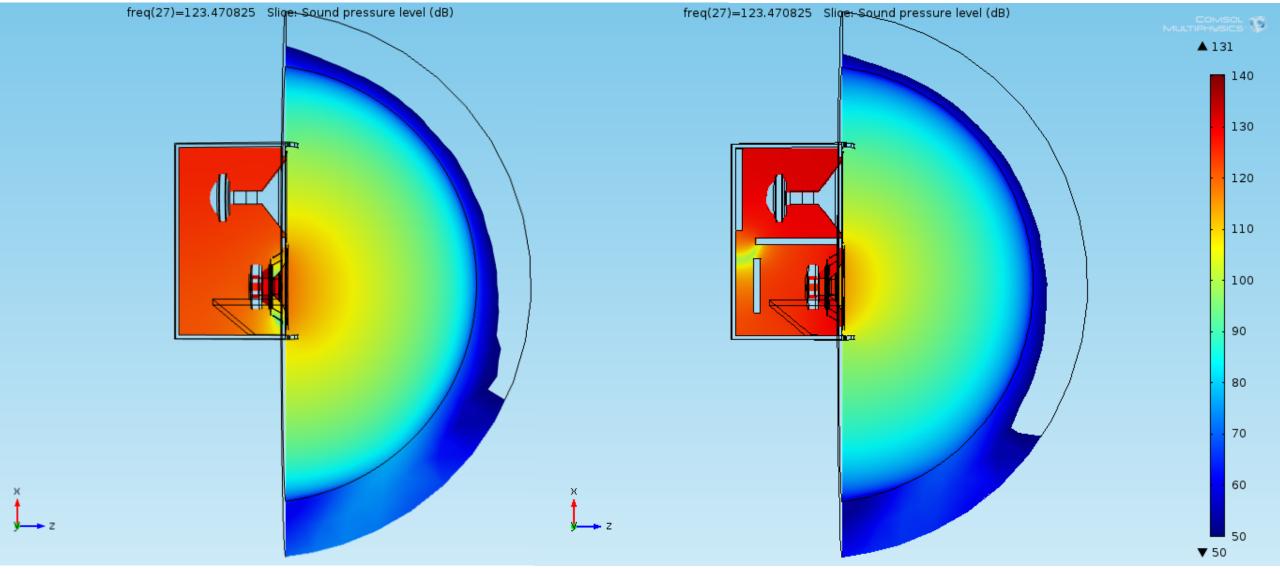

The Absorptive Muffler model was adopted as another physics to add in odrer to simulate damping in pressure acoustics

The Vented Loudspeaker Enclosure model was taken as a template for this simulation

The Vented Loudspeaker Enclosure model was taken as a template for this simulation

The Absorptive Muffler model was adopted as another physics to add in odrer to simulate damping in pressure acoustics

Balistreri Riccardo

Loudspeaker Design Engineer

The Vented Loudspeaker Enclosure model was taken as a template for this simulation

The Baffled Membrane model and Lumped Loudspeaker Driver is useful to understand and in the specific verify the model

Balistreri Riccardo

Loudspeaker Design Engineer

Loudspeaker Design Engineer

Loudspeaker Design Engineer