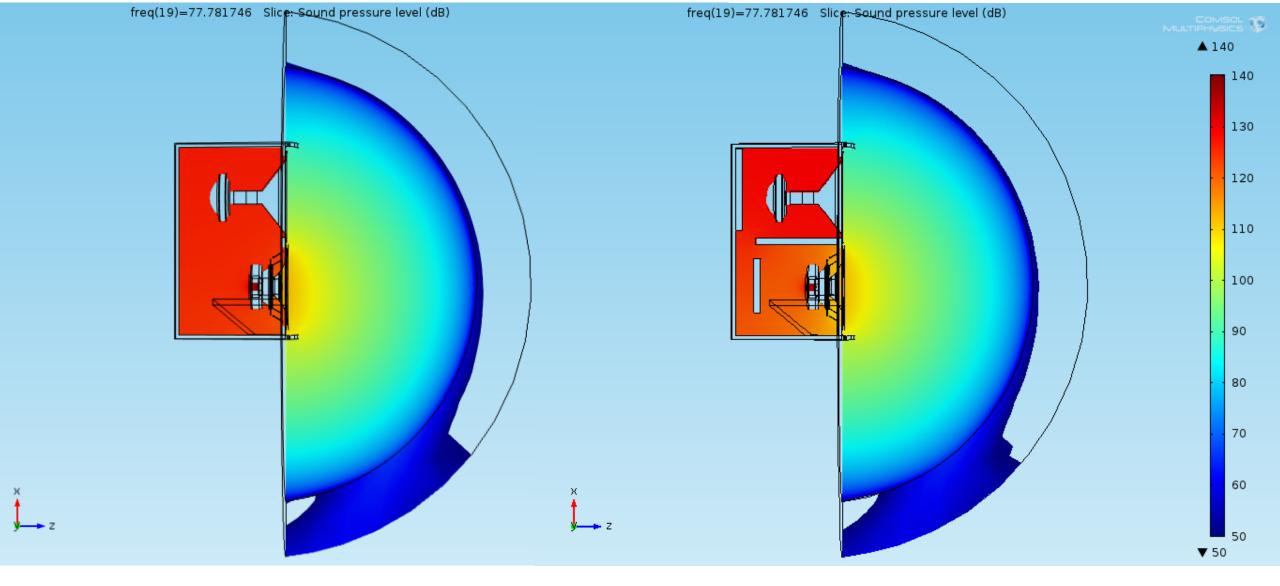

The Absorptive Muffler model was adopted as another physics to add in odrer to simulate damping in pressure acoustics

The Vented Loudspeaker Enclosure model was taken as a template for this simulation

The Vented Loudspeaker Enclosure model was taken as a template for this simulation

The Absorptive Muffler model was adopted as another physics to add in odrer to simulate damping in pressure acoustics

Balistreri Riccardo

Loudspeaker Design Engineer

The Vented Loudspeaker Enclosure model was taken as a template for this simulation

The Baffled Membrane model and Lumped Loudspeaker Driver is useful to understand and in the specific verify the model

Balistreri Riccardo

Loudspeaker Design Engineer

Loudspeaker Design Engineer

Loudspeaker Design Engineer