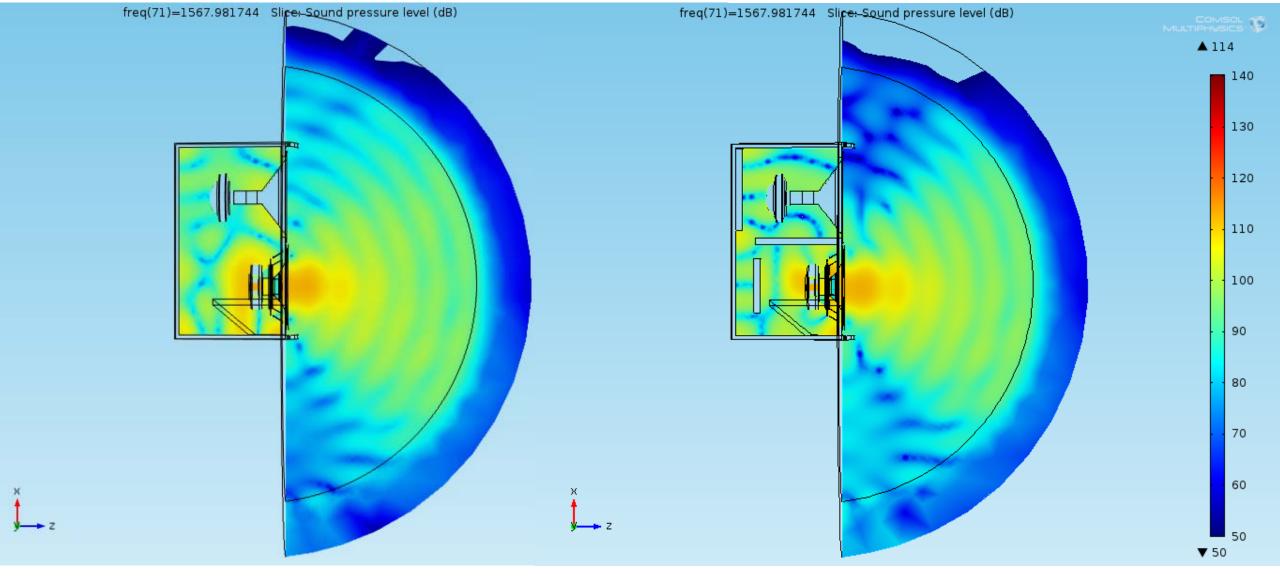

The Absorptive Muffler model was adopted as another physics to add in odrer to simulate damping in pressure acoustics

The Vented Loudspeaker Enclosure model was taken as a template for this simulation

The Vented Loudspeaker Enclosure model was taken as a template for this simulation

The Absorptive Muffler model was adopted as another physics to add in odrer to simulate damping in pressure acoustics

Balistreri Riccardo

Loudspeaker Design Engineer

The Vented Loudspeaker Enclosure model was taken as a template for this simulation

The Baffled Membrane model and Lumped Loudspeaker Driver is useful to understand and in the specific verify the model

Balistreri Riccardo

Loudspeaker Design Engineer

Loudspeaker Design Engineer

Loudspeaker Design Engineer