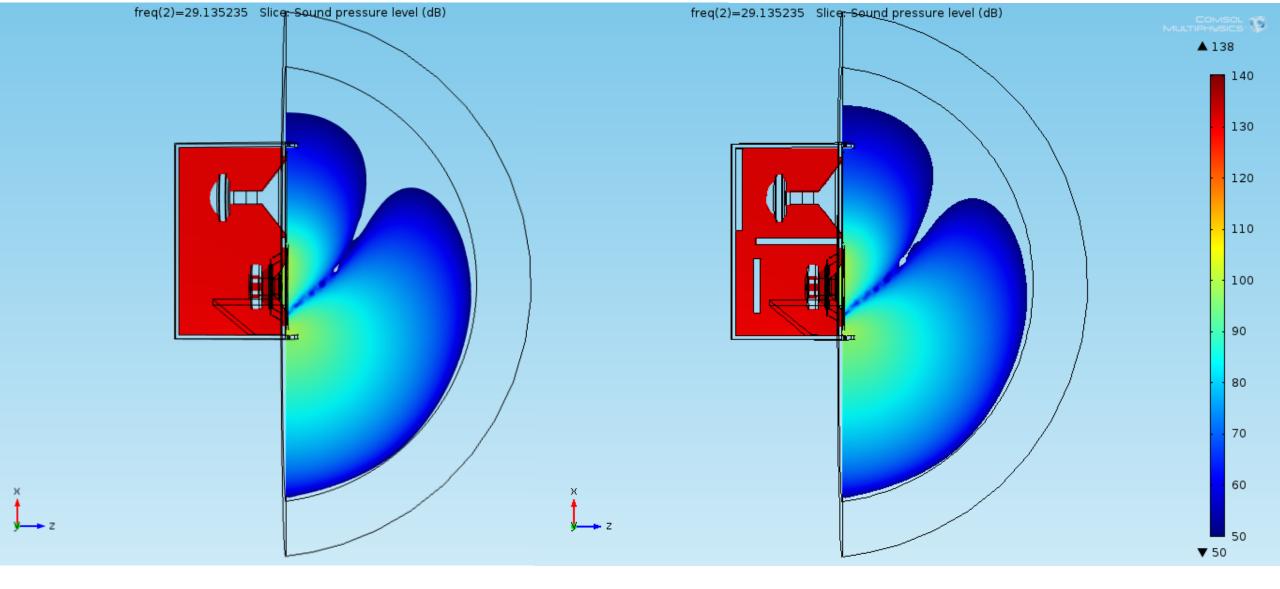

The Absorptive Muffler model was adopted as another physics to add in odrer to simulate damping in pressure acoustics

The Vented Loudspeaker Enclosure model was taken as a template for this simulation

The Vented Loudspeaker Enclosure model was taken as a template for this simulation

The Absorptive Muffler model was adopted as another physics to add in odrer to simulate damping in pressure acoustics

Balistreri Riccardo

Loudspeaker Design Engineer

The Vented Loudspeaker Enclosure model was taken as a template for this simulation

The Baffled Membrane model and Lumped Loudspeaker Driver is useful to understand and in the specific verify the model

Balistreri Riccardo

Loudspeaker Design Engineer

Loudspeaker Design Engineer

Loudspeaker Design Engineer