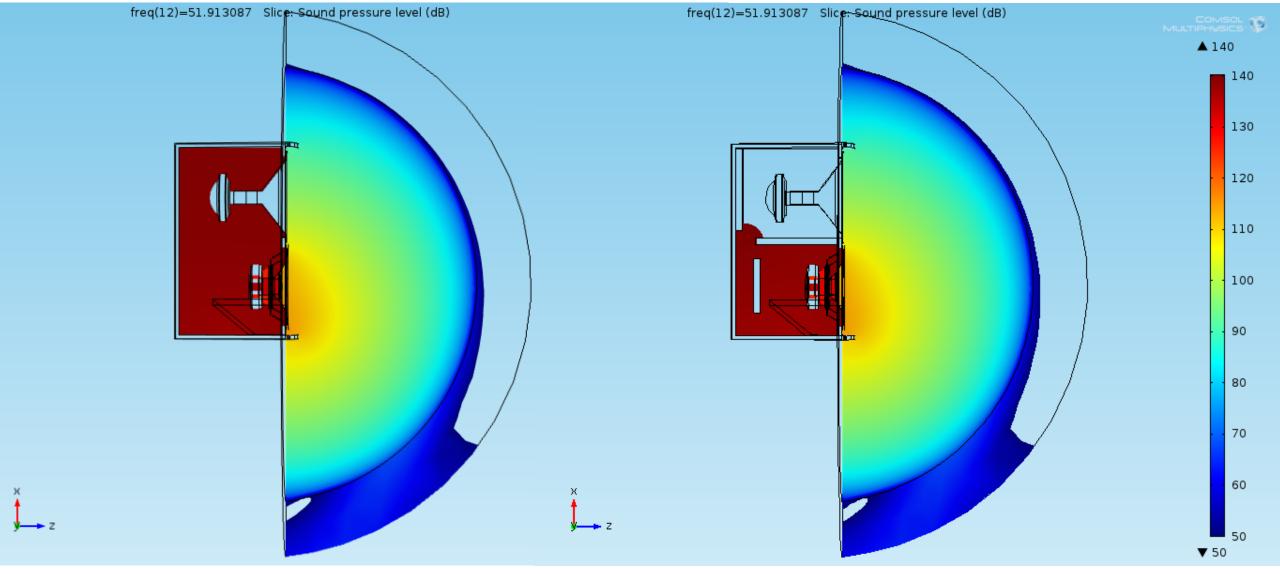

The Absorptive Muffler model was adopted as another physics to add in odrer to simulate damping in pressure acoustics

The Vented Loudspeaker Enclosure model was taken as a template for this simulation

The Vented Loudspeaker Enclosure model was taken as a template for this simulation

The Absorptive Muffler model was adopted as another physics to add in odrer to simulate damping in pressure acoustics

Balistreri Riccardo

Loudspeaker Design Engineer

The Vented Loudspeaker Enclosure model was taken as a template for this simulation

The Baffled Membrane model and Lumped Loudspeaker Driver is useful to understand and in the specific verify the model

Balistreri Riccardo

Loudspeaker Design Engineer

Loudspeaker Design Engineer

Loudspeaker Design Engineer