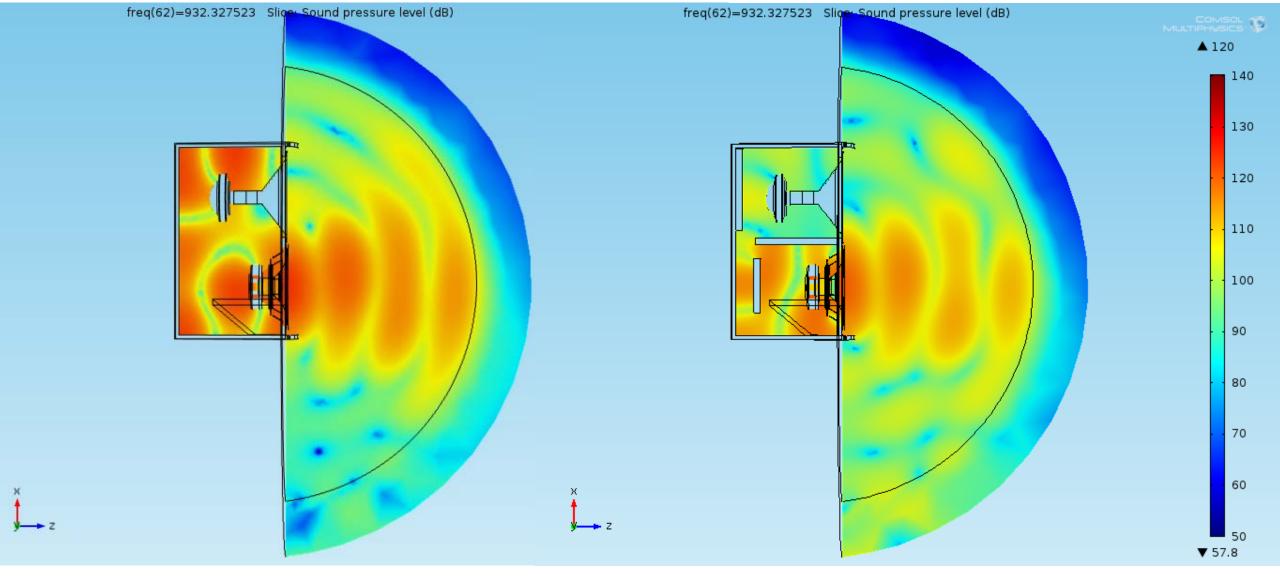

The Absorptive Muffler model was adopted as another physics to add in odrer to simulate damping in pressure acoustics

The Vented Loudspeaker Enclosure model was taken as a template for this simulation

The Vented Loudspeaker Enclosure model was taken as a template for this simulation

The Absorptive Muffler model was adopted as another physics to add in odrer to simulate damping in pressure acoustics

Balistreri Riccardo

Loudspeaker Design Engineer

The Vented Loudspeaker Enclosure model was taken as a template for this simulation

The Baffled Membrane model and Lumped Loudspeaker Driver is useful to understand and in the specific verify the model

Balistreri Riccardo

Loudspeaker Design Engineer

Loudspeaker Design Engineer

Loudspeaker Design Engineer