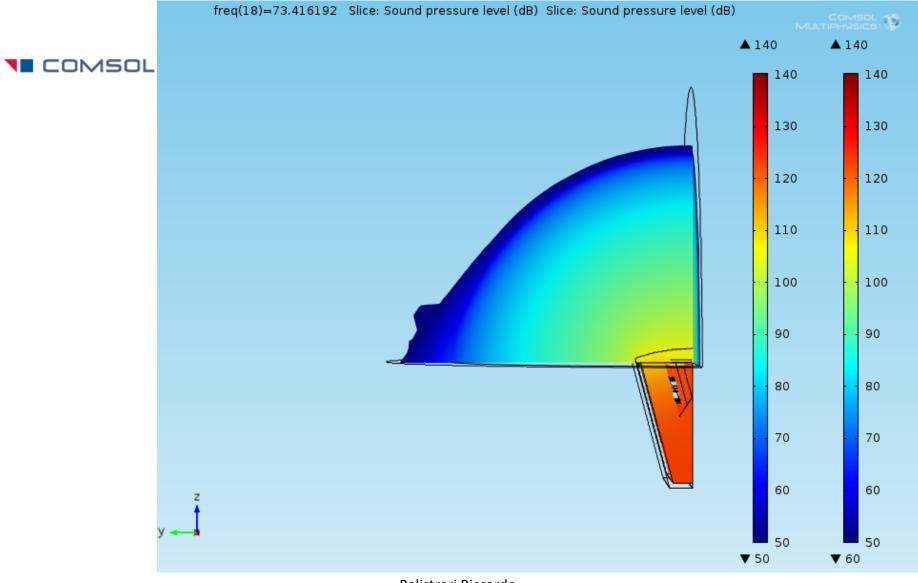

The Absorptive Muffler model was adopted as another physics to add in odrer to simulate damping in pressure acoustics

The Vented Loudspeaker Enclosure model was taken as a template for this simulation

The Vented Loudspeaker Enclosure model was taken as a template for this simulation

The Absorptive Muffler model was adopted as another physics to add in odrer to simulate damping in pressure acoustics

Balistreri Riccardo

Loudspeaker Design Engineer

The Vented Loudspeaker Enclosure model was taken as a template for this simulation