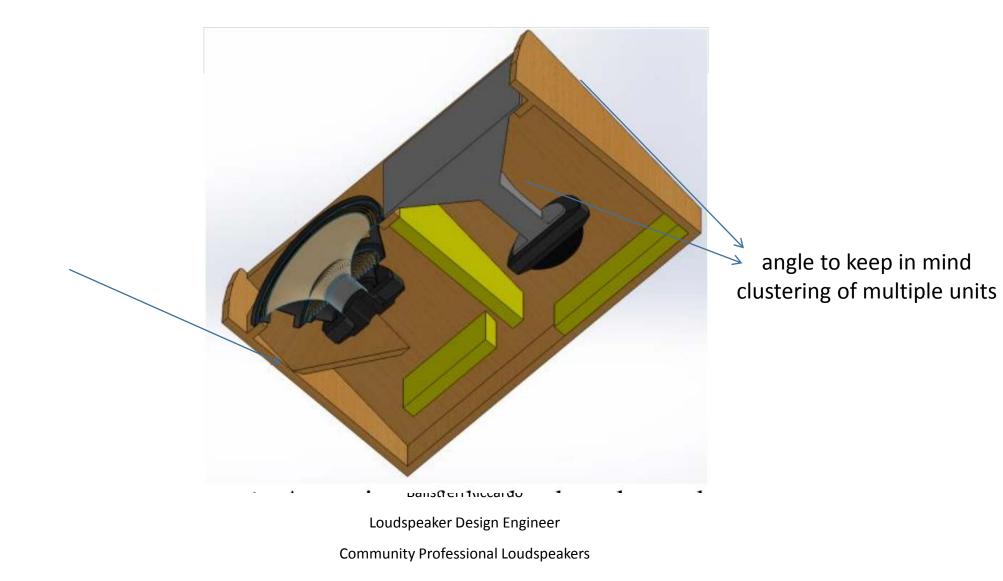

## Cabinet Shape The loudspeaker was designed for the purpose of fixed installation on venues, quite often such cabinets they have to be shaped so that the mount as cluster of several units to increase coverage