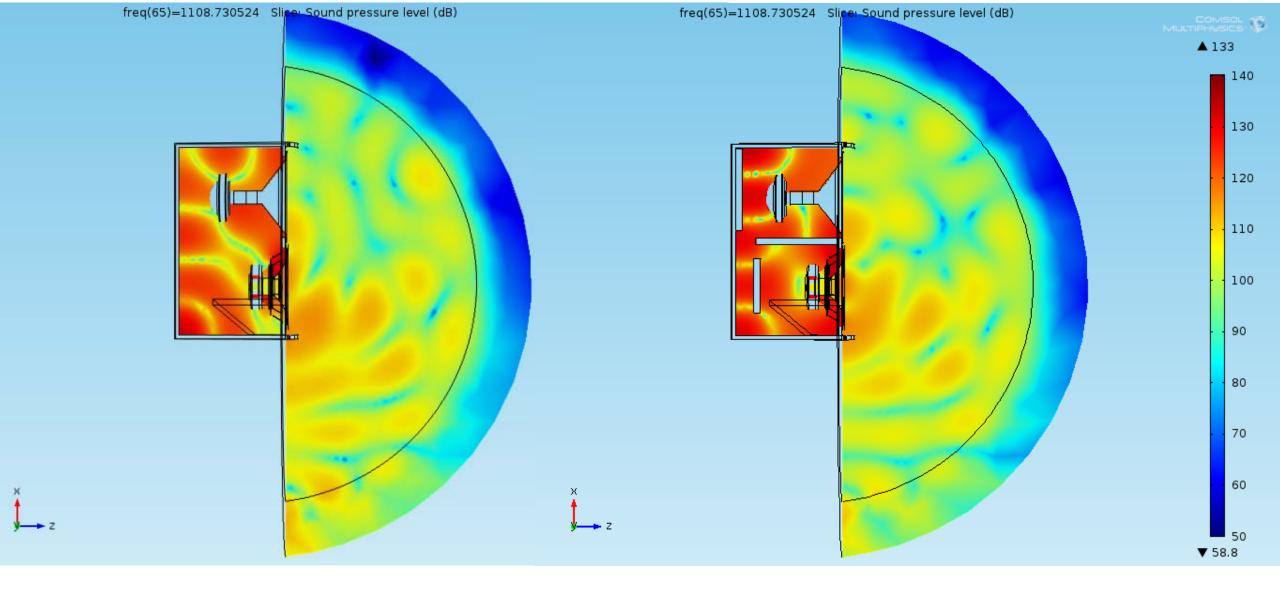

The Absorptive Muffler model was adopted as another physics to add in odrer to simulate damping in pressure acoustics

The Vented Loudspeaker Enclosure model was taken as a template for this simulation

The Vented Loudspeaker Enclosure model was taken as a template for this simulation

The Absorptive Muffler model was adopted as another physics to add in odrer to simulate damping in pressure acoustics

Balistreri Riccardo

Loudspeaker Design Engineer

The Vented Loudspeaker Enclosure model was taken as a template for this simulation

The Baffled Membrane model and Lumped Loudspeaker Driver is useful to understand and in the specific verify the model

Balistreri Riccardo

Loudspeaker Design Engineer

Loudspeaker Design Engineer

Loudspeaker Design Engineer