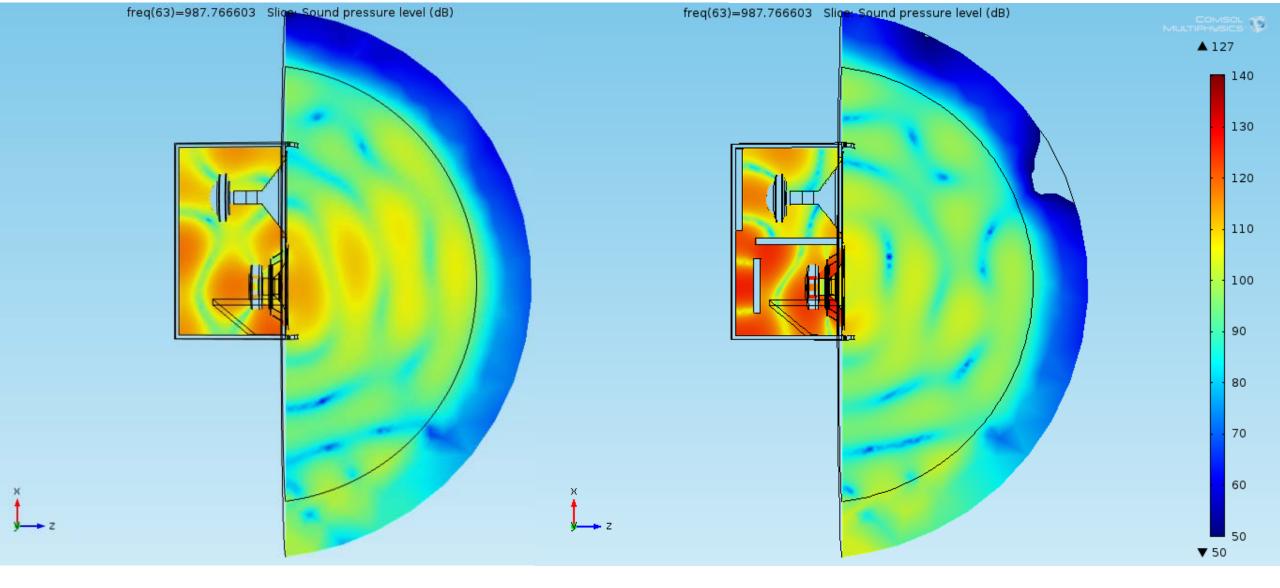

The Absorptive Muffler model was adopted as another physics to add in odrer to simulate damping in pressure acoustics

The Vented Loudspeaker Enclosure model was taken as a template for this simulation

The Vented Loudspeaker Enclosure model was taken as a template for this simulation

The Absorptive Muffler model was adopted as another physics to add in odrer to simulate damping in pressure acoustics

Balistreri Riccardo

Loudspeaker Design Engineer

The Vented Loudspeaker Enclosure model was taken as a template for this simulation

The Baffled Membrane model and Lumped Loudspeaker Driver is useful to understand and in the specific verify the model

Balistreri Riccardo

Loudspeaker Design Engineer

Loudspeaker Design Engineer

Loudspeaker Design Engineer